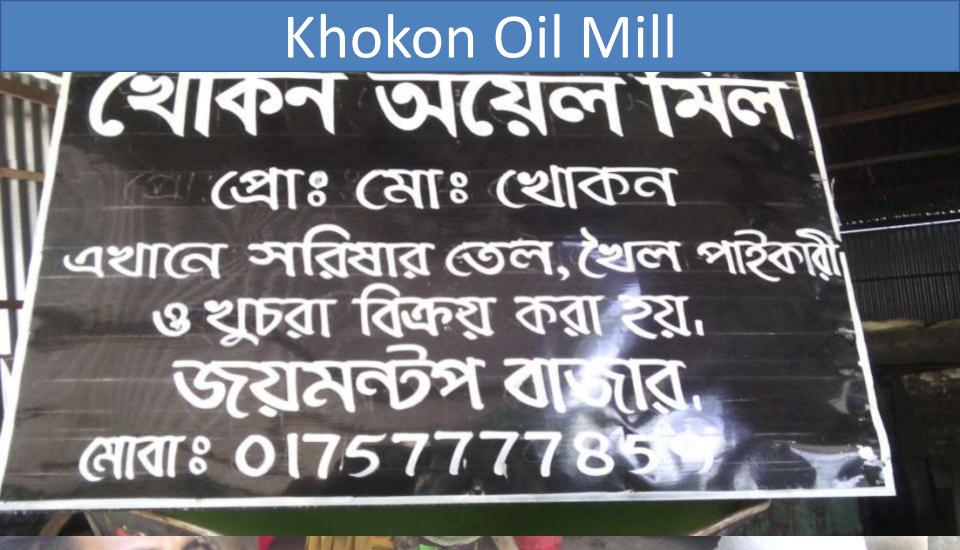

## PROPOSED NOBIN UDYOKTA BUSINESS INFO

| Business Name                                     | : | Khokon Oil Mill                                                                                  |
|---------------------------------------------------|---|--------------------------------------------------------------------------------------------------|
| Address/ Location                                 | : | Joymontop, Singair, Manikgonj.                                                                   |
| Total Investment in BDT                           |   | 5,70,000                                                                                         |
| Financing                                         | : | Self BDT 4,20,000 (from existing business) 74% Required Investment BDT 1,50,000/-(as equity) 26% |
| Present salary/drawings from business (estimates) | : | BDT 8,000                                                                                        |
| Proposed Salary                                   |   | BDT 8,000                                                                                        |
| Proposed Business                                 |   |                                                                                                  |
| (i) % of present gross profit margin              | : | 16%                                                                                              |
| (ii) Estimated % of proposed gross profit margin  |   | 16%                                                                                              |
| (iii) Agreed grace period                         |   | 5 months                                                                                         |