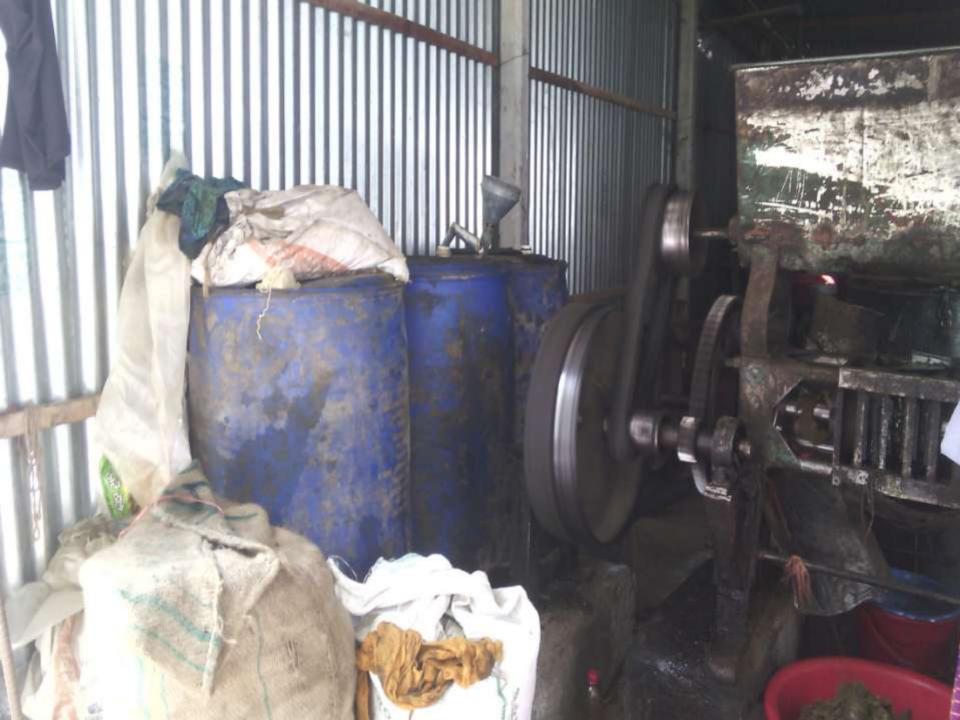

## PROPOSED NOBIN UDYOKTA BUSINESS INFO

| Business Name                                     | : | Khokon Oil Mill                                                                                  |
|---------------------------------------------------|---|--------------------------------------------------------------------------------------------------|
| Address/ Location                                 | : | Joymontop, Singair, Manikgonj.                                                                   |
| Total Investment in BDT                           |   | 5,70,000                                                                                         |
| Financing                                         | : | Self BDT 4,20,000 (from existing business) 74% Required Investment BDT 1,50,000/-(as equity) 26% |
| Present salary/drawings from business (estimates) | : | BDT 8,000                                                                                        |
| Proposed Salary                                   |   | BDT 8,000                                                                                        |
| Proposed Business                                 |   |                                                                                                  |
| (i) % of present gross profit margin              | : | 16%                                                                                              |
| (ii) Estimated % of proposed gross profit margin  |   | 16%                                                                                              |
| (iii) Agreed grace period                         |   | 5 months                                                                                         |

#### PRESENT & PROPOSED INVESTMENT BREAKDOWN

| Present Items |             |          |  |  |  |  |
|---------------|-------------|----------|--|--|--|--|
| Mustard seed  | 50bag*1800  | 81,000   |  |  |  |  |
| Mustard Khoil | 50 bag*2400 | 1,20,000 |  |  |  |  |
| Oil           | 5dram*20000 | 1,00,000 |  |  |  |  |
| Others        |             | 1,000    |  |  |  |  |
| Total         |             | 3,00,000 |  |  |  |  |