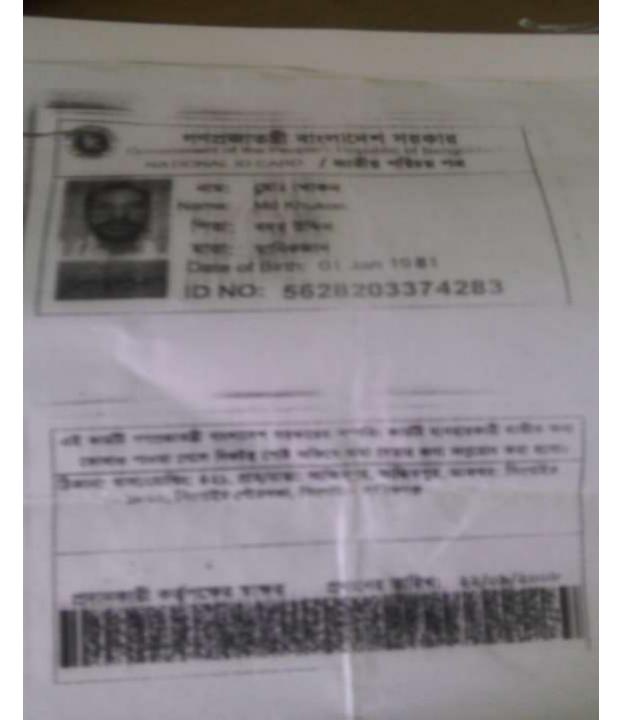

### BRIEF BIO OF THE PROPOSED NOBIN UDYOKTA

| Name                                                                                                                                                | : | Md. Khokon                                                                                                                                                                                                                             |
|-----------------------------------------------------------------------------------------------------------------------------------------------------|---|----------------------------------------------------------------------------------------------------------------------------------------------------------------------------------------------------------------------------------------|
| Age                                                                                                                                                 | : | 01-01-1981 (34 years)                                                                                                                                                                                                                  |
| Marital status                                                                                                                                      | : | Married                                                                                                                                                                                                                                |
| Children                                                                                                                                            | : | N/A                                                                                                                                                                                                                                    |
| No. of siblings:                                                                                                                                    | : | 0 2 Brothers, 04 Sisters                                                                                                                                                                                                               |
| Parent's and GB related Info (i) Who is GB member (ii) Mother's name (iii) Father's name (iv) GB member's info                                      |   | Mother Father  Mr. Manikjan  Md. Bador Uddin  Branch: Joymontop Singair Centre #, 14/ p Group no :02  Loanee no.:  Member since, 1996 – 2005 (19 years) First loan: BDT 500  Existing loan: N/A Outstanding: N/A, Last Loan: BDT 5,000 |
| Further Information: (v) Who pays GB loan installment (vi) Mobile lady (vii) Grameen Education Loan (viii)Any other loan like GCCN, GKF (ix) Others |   | N/A<br>N/A<br>N/A                                                                                                                                                                                                                      |
| Education                                                                                                                                           | : | S.S.C                                                                                                                                                                                                                                  |