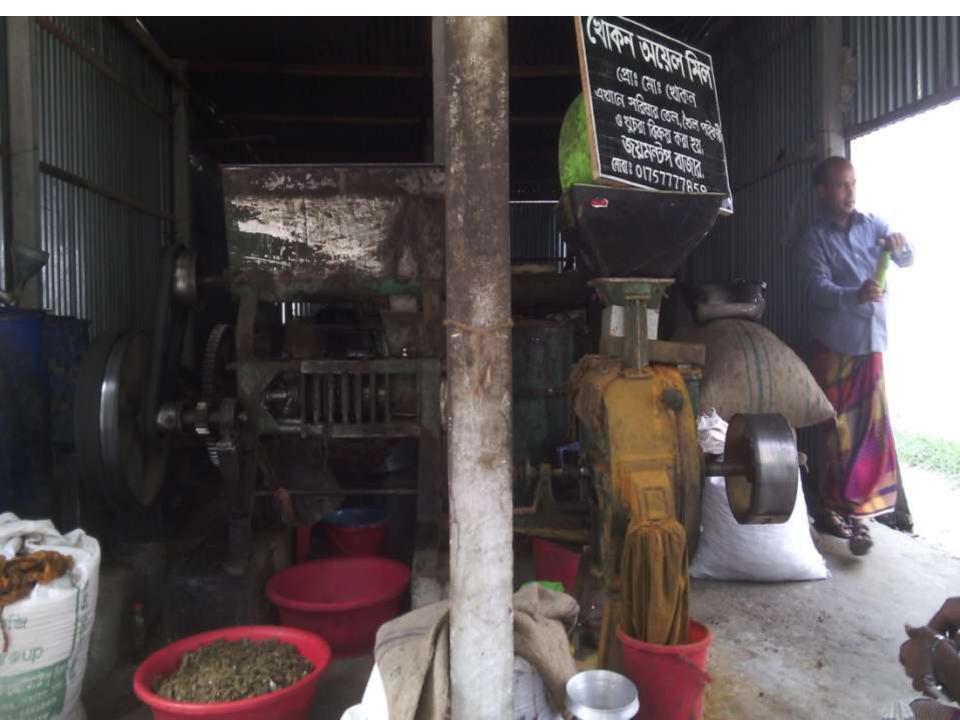

## PROPOSED NOBIN UDYOKTA BUSINESS INFO

| Business Name                                     | : | Khokon Oil Mill                                                                                  |
|---------------------------------------------------|---|--------------------------------------------------------------------------------------------------|
| Address/ Location                                 | : | Joymontop, Singair, Manikgonj.                                                                   |
| Total Investment in BDT                           |   | 5,70,000                                                                                         |
| Financing                                         | : | Self BDT 4,20,000 (from existing business) 74% Required Investment BDT 1,50,000/-(as equity) 26% |
| Present salary/drawings from business (estimates) | : | BDT 8,000                                                                                        |
| Proposed Salary                                   |   | BDT 8,000                                                                                        |
| Proposed Business                                 |   |                                                                                                  |
| (i) % of present gross profit margin              | : | 16%                                                                                              |
| (ii) Estimated % of proposed gross profit margin  |   | 16%                                                                                              |
| (iii) Agreed grace period                         |   | 5 months                                                                                         |