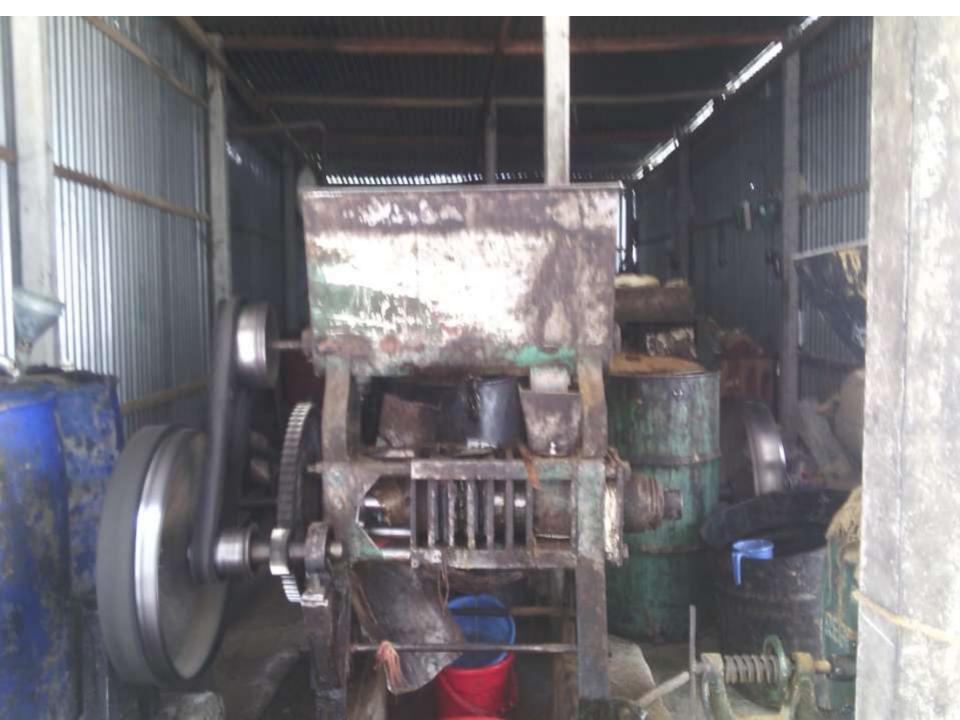

## PROPOSED NOBIN UDYOKTA BUSINESS INFO

| Business Name                                     | : | Khokon Oil Mill                                                                                  |
|---------------------------------------------------|---|--------------------------------------------------------------------------------------------------|
| Address/ Location                                 | : | Joymontop, Singair, Manikgonj.                                                                   |
| Total Investment in BDT                           |   | 5,70,000                                                                                         |
| Financing                                         | : | Self BDT 4,20,000 (from existing business) 74% Required Investment BDT 1,50,000/-(as equity) 26% |
| Present salary/drawings from business (estimates) | : | BDT 8,000                                                                                        |
| Proposed Salary                                   |   | BDT 8,000                                                                                        |
| Proposed Business                                 |   |                                                                                                  |
| (i) % of present gross profit margin              | : | 16%                                                                                              |
| (ii) Estimated % of proposed gross profit margin  |   | 16%                                                                                              |
| (iii) Agreed grace period                         |   | 5 months                                                                                         |