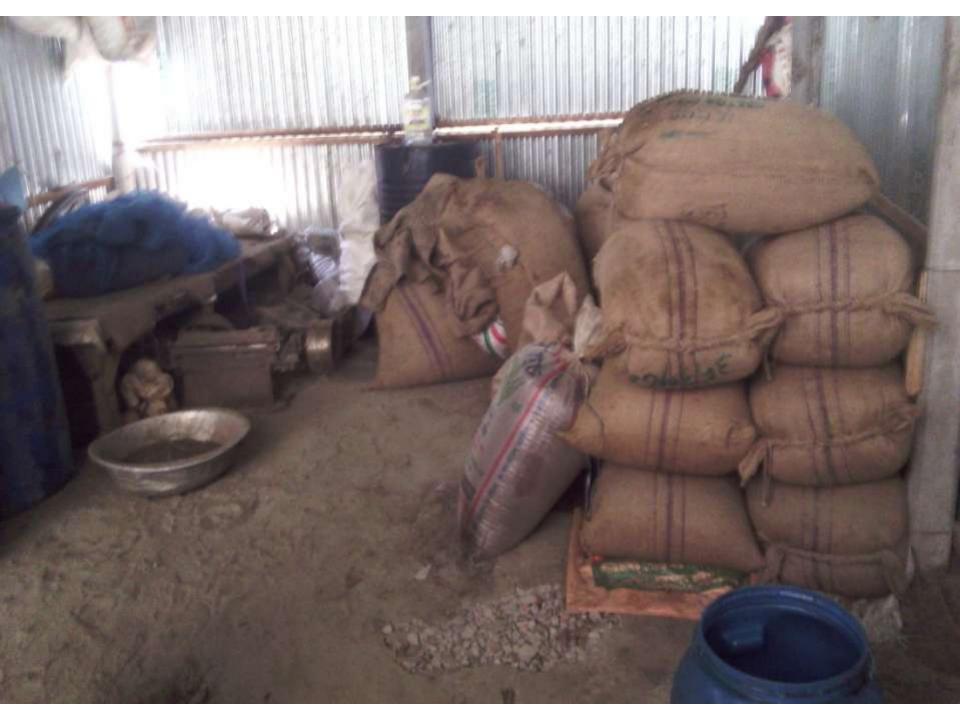

#### PRESENT & PROPOSED INVESTMENT BREAKDOWN

| Present Items |             |          |  |  |  |  |
|---------------|-------------|----------|--|--|--|--|
| Mustard seed  | 50bag*1800  | 81,000   |  |  |  |  |
| Mustard Khoil | 50 bag*2400 | 1,20,000 |  |  |  |  |
| Oil           | 5dram*20000 | 1,00,000 |  |  |  |  |
| Others        |             | 1,000    |  |  |  |  |
| Total         |             | 3,00,000 |  |  |  |  |

| Proposed Items  |            |          |  |  |  |  |
|-----------------|------------|----------|--|--|--|--|
| Mustard<br>seed | 80bag*1800 | 1,44,000 |  |  |  |  |
| Mustard         | 2.5*2400   | 6,000    |  |  |  |  |
| Others          |            |          |  |  |  |  |
| Total           |            | 1,50,000 |  |  |  |  |