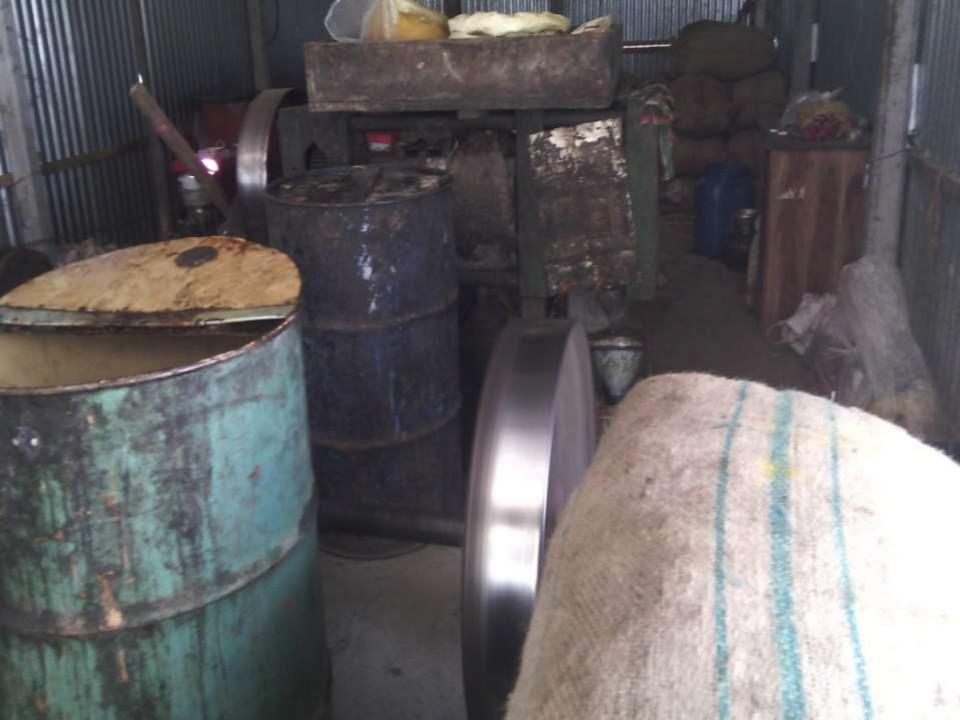

## PROPOSED NOBIN UDYOKTA BUSINESS INFO

| Business Name                                     | : | Khokon Oil Mill                                                                                  |
|---------------------------------------------------|---|--------------------------------------------------------------------------------------------------|
| Address/ Location                                 | : | Joymontop, Singair, Manikgonj.                                                                   |
| Total Investment in BDT                           |   | 5,70,000                                                                                         |
| Financing                                         | : | Self BDT 4,20,000 (from existing business) 74% Required Investment BDT 1,50,000/-(as equity) 26% |
| Present salary/drawings from business (estimates) | : | BDT 8,000                                                                                        |
| Proposed Salary                                   |   | BDT 8,000                                                                                        |
| Proposed Business                                 |   |                                                                                                  |
| (i) % of present gross profit margin              | : | 16%                                                                                              |
| (ii) Estimated % of proposed gross profit margin  |   | 16%                                                                                              |
| (iii) Agreed grace period                         |   | 5 months                                                                                         |

#### PRESENT & PROPOSED INVESTMENT BREAKDOWN

| Present Items |             |          |  |  |  |  |
|---------------|-------------|----------|--|--|--|--|
| Mustard seed  | 50bag*1800  | 81,000   |  |  |  |  |
| Mustard Khoil | 50 bag*2400 | 1,20,000 |  |  |  |  |
| Oil           | 5dram*20000 | 1,00,000 |  |  |  |  |
| Others        |             | 1,000    |  |  |  |  |
| Total         |             | 3,00,000 |  |  |  |  |