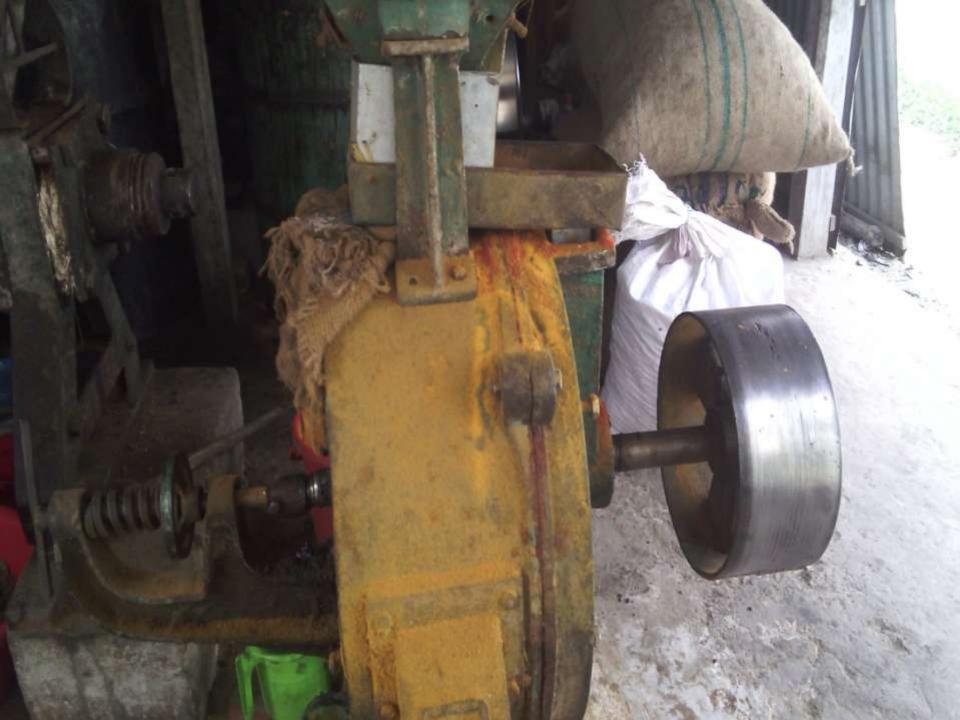

## PROPOSED NOBIN UDYOKTA BUSINESS INFO

| Business Name                                     | : | Khokon Oil Mill                                                                                  |
|---------------------------------------------------|---|--------------------------------------------------------------------------------------------------|
| Address/ Location                                 | : | Joymontop, Singair, Manikgonj.                                                                   |
| Total Investment in BDT                           |   | 5,70,000                                                                                         |
| Financing                                         | : | Self BDT 4,20,000 (from existing business) 74% Required Investment BDT 1,50,000/-(as equity) 26% |
| Present salary/drawings from business (estimates) | : | BDT 8,000                                                                                        |
| Proposed Salary                                   |   | BDT 8,000                                                                                        |
| Proposed Business                                 |   |                                                                                                  |
| (i) % of present gross profit margin              | : | 16%                                                                                              |
| (ii) Estimated % of proposed gross profit margin  |   | 16%                                                                                              |
| (iii) Agreed grace period                         |   | 5 months                                                                                         |