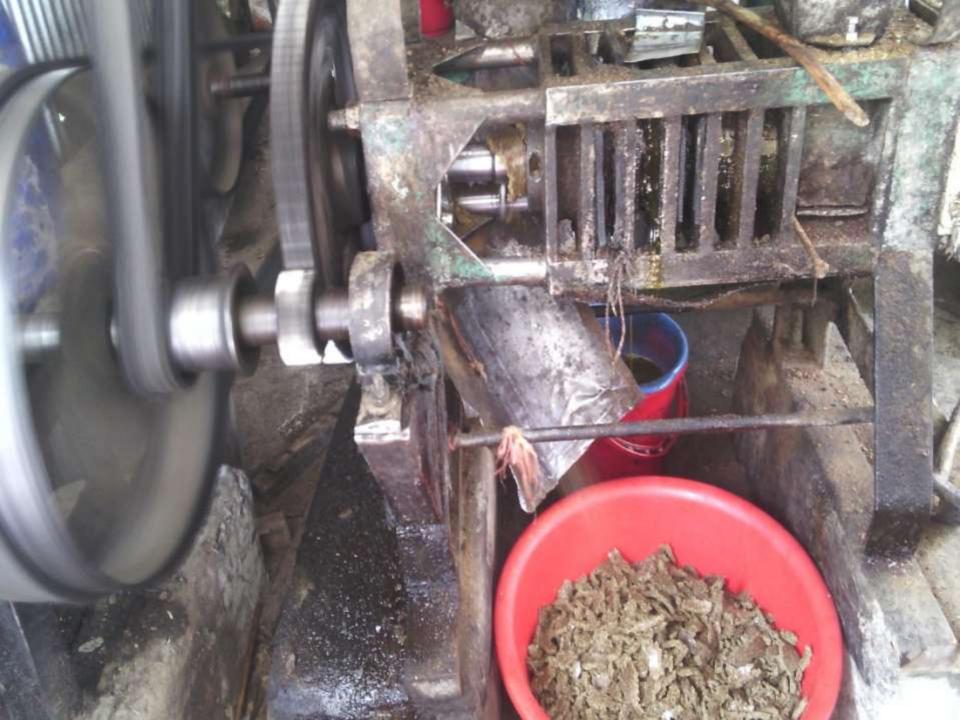

#### PRESENT & PROPOSED INVESTMENT BREAKDOWN

| Present Items |             |          |  |  |  |  |
|---------------|-------------|----------|--|--|--|--|
| Mustard seed  | 50bag*1800  | 81,000   |  |  |  |  |
| Mustard Khoil | 50 bag*2400 | 1,20,000 |  |  |  |  |
| Oil           | 5dram*20000 | 1,00,000 |  |  |  |  |
| Others        |             | 1,000    |  |  |  |  |
| Total         |             | 3,00,000 |  |  |  |  |

| Proposed Items  |            |          |  |  |  |  |
|-----------------|------------|----------|--|--|--|--|
| Mustard<br>seed | 80bag*1800 | 1,44,000 |  |  |  |  |
| Mustard         | 2.5*2400   | 6,000    |  |  |  |  |
| Others          |            |          |  |  |  |  |
| Total           |            | 1,50,000 |  |  |  |  |