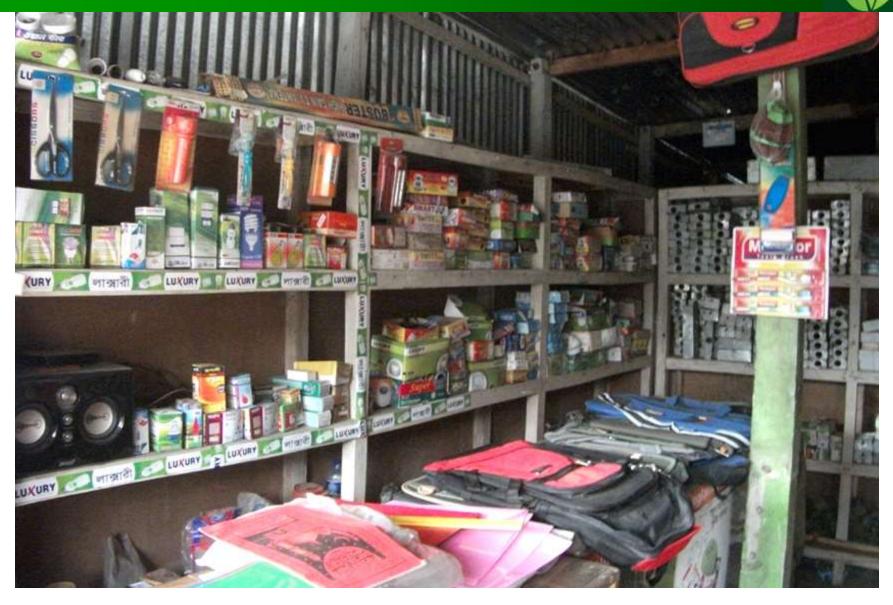

# **PROPOSED BUSINESS Info.**

| Business Name                                     | : | Samia Electric and Hardware                                                                      |
|---------------------------------------------------|---|--------------------------------------------------------------------------------------------------|
| Address/ Location                                 | : | Mohishashi Bazar, PS: Sanora, Dhamrai, Dhaka                                                     |
| Total Investment in BDT                           | : | 300,000/-                                                                                        |
| Financing                                         | : | Self BDT 200,000 (from existing business) 67%<br>Required Investment BDT 100,000 (as equity) 33% |
| Present salary/drawings from business (estimates) | : | 8,000                                                                                            |
| Proposed Salary                                   |   | 8,000                                                                                            |
| Proposed Business                                 |   |                                                                                                  |
| (i)% of present gross profit margin               | : | 15%                                                                                              |
| (ii) Estimated % of proposed gross profit margin  |   | 15%                                                                                              |
| (iii) Agreed grace period                         |   | 2 months                                                                                         |

| Particulars                                                                                     | Existing Business<br>(BDT)                     | Proposed<br>(BDT) | Total<br>(BDT) |
|-------------------------------------------------------------------------------------------------|------------------------------------------------|-------------------|----------------|
| Investments in different categories:                                                            | (1)                                            | (2)               | (1+2)          |
| Present Stock Items:<br>Shop Advance:<br>Showcase:<br>Rack(3) :<br>Fan (3):<br>Elec. Goods (*): | 30,000<br>15,000<br>30,000<br>5,000<br>120,000 |                   | 200,000        |
| Proposed items: (**)<br>Electric and Hardware : 100,000/-                                       |                                                | 100,000           | 100,000        |
| Total Capital                                                                                   | 200,000                                        | 100,000           | 300,000        |

(\*) Details present Stock & (\*\*) Proposed Items mentioned in next slide

| Present Stock items                |         |  |  |
|------------------------------------|---------|--|--|
| Product name with quantity         | Amount  |  |  |
| Charger Light (30)-300/-           | 9,000   |  |  |
| Sesser (25)-80                     | 2,000   |  |  |
| Steel-Pipe 25-500                  | 7,500   |  |  |
| Light /Bulb 50-50                  | 10,000  |  |  |
| Switch -100p-15.00                 | 1,500   |  |  |
| Switch -Board-25p-100/-            | 2,500   |  |  |
| Fan-Small-10p-1000/-               | 10,000  |  |  |
| Channel -20p-25                    | 500     |  |  |
| GI Cable- 500 G-25/-               | 7,500   |  |  |
| Bat -20 p- 150/-                   | 3,000   |  |  |
| Steel Box 100-25/-                 | 2,500   |  |  |
| P. Cabble-5 item -1000/-           | 5,000   |  |  |
| Tester (25P.)-40/-                 | 1,000   |  |  |
| Stationeries (Khata, Bag, Pencils) | 20,000  |  |  |
| Others Elec. Item                  | 38,000  |  |  |
| Total Present Stock                | 120,000 |  |  |

| Proposed items             |         |  |
|----------------------------|---------|--|
| Product Name with quantity | Amount  |  |
| Motor 3 p- 6500/-          | 19,500  |  |
| Plastic Door -10p -3000/-  | 30,000  |  |
| Motor Pipe -10P-500/-      | 5,000   |  |
| Steel Pipe -10P- 500/-     | 5,000   |  |
| Parack -20 K-90/-          | 1,800   |  |
| Paint -200kg-120/-         | 24,000  |  |
| Plastic Chair 400/25       | 10,000  |  |
| Others -Hardware           | 4,700   |  |
| Total Proposed Stock       | 100,000 |  |