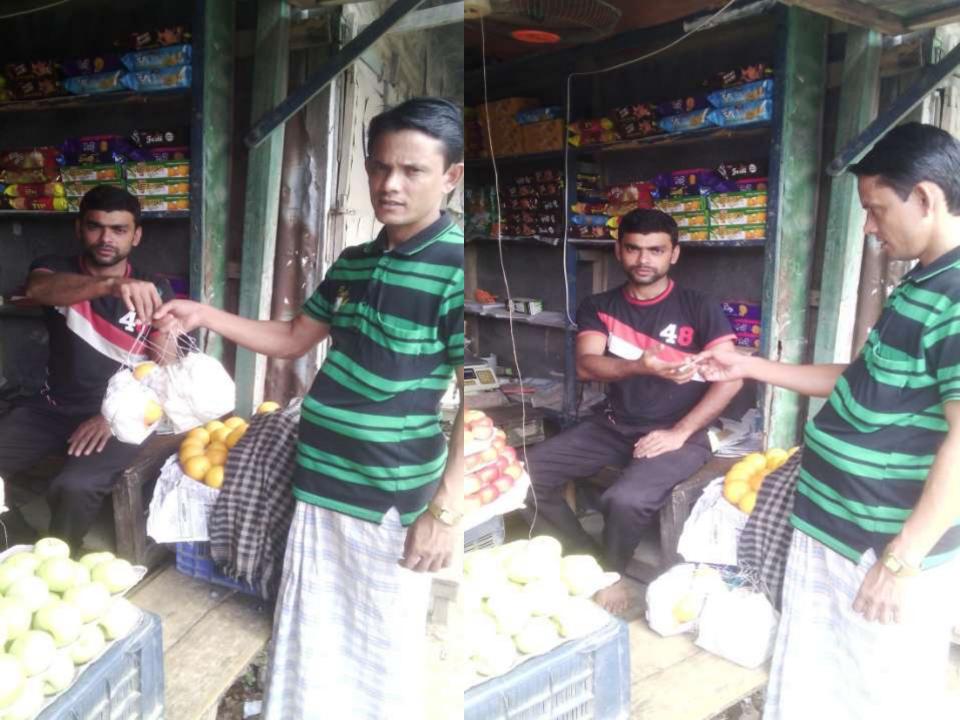

#### BRIEF BIO OF THE PROPOSED NOBIN UDYOKTA (CONT...)

| Present Occupation                      | : | Fruit business<br>Trade license# 101/15 |
|-----------------------------------------|---|-----------------------------------------|
| Business Experiences and Training Info  | : | 6 years                                 |
| Other Own/Family Sources of Income      | : | Father- Bussiness Man                   |
| Other Own/Family Sources of Liabilities | : | N/A                                     |
| NU Project<br>Source/Reference          | = | Chandpur Sadar unit                     |
| NU Contact No                           |   | 01951644009                             |

#### PROPOSED NOBIN UDYOKTA BUSINESS INFO

| Business Name                                                                                      | : | Raja Store                                                                                  |
|----------------------------------------------------------------------------------------------------|---|---------------------------------------------------------------------------------------------|
| Address/ Location                                                                                  | : | Dhalir ghat bazar, Bagadi,Chandpur                                                          |
| Total Investment in BDT                                                                            | : | 230000                                                                                      |
| Financing                                                                                          | : | Self BDT 130000 (from existing business) 57% Required Investment BDT 100000 (as equity) 43% |
| Present salary/drawings from business (estimates)                                                  | : | 8000                                                                                        |
| Proposed Salary                                                                                    |   | 8000                                                                                        |
| Proposed Business  (i) % of present gross profit margin  (ii) Estimated % of proposed gross profit | : | 20%                                                                                         |
| margin (iii) Agreed grace period                                                                   |   | 20%                                                                                         |
|                                                                                                    |   | 2 months                                                                                    |