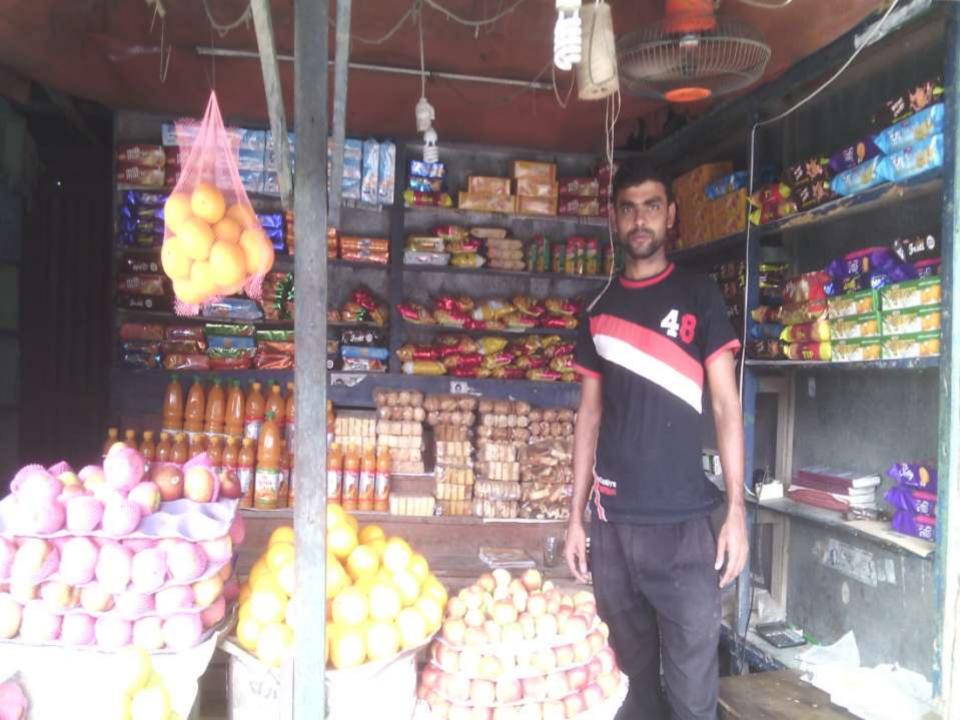

#### PROPOSED NOBIN UDYOKTA BUSINESS INFO

| Business Name                                                                                      | : | Raja Store                                                                                  |
|----------------------------------------------------------------------------------------------------|---|---------------------------------------------------------------------------------------------|
| Address/ Location                                                                                  | : | Dhalir ghat bazar, Bagadi,Chandpur                                                          |
| Total Investment in BDT                                                                            | : | 230000                                                                                      |
| Financing                                                                                          | : | Self BDT 130000 (from existing business) 57% Required Investment BDT 100000 (as equity) 43% |
| Present salary/drawings from business (estimates)                                                  | : | 8000                                                                                        |
| Proposed Salary                                                                                    |   | 8000                                                                                        |
| Proposed Business  (i) % of present gross profit margin  (ii) Estimated % of proposed gross profit | : | 20%                                                                                         |
| margin (iii) Agreed grace period                                                                   |   | 20%                                                                                         |
|                                                                                                    |   | 2 months                                                                                    |

## Present & proposed Item Details below

| • Present Stock :        |       |  |  |  |  |  |  |
|--------------------------|-------|--|--|--|--|--|--|
| (i) Egg                  | 1500  |  |  |  |  |  |  |
| (ii) Varieties apple     | 20000 |  |  |  |  |  |  |
| (iii) Varieties orange   | 10000 |  |  |  |  |  |  |
| (iv) Orange (Malta)      | 20000 |  |  |  |  |  |  |
| (v) Bedana               | 5000  |  |  |  |  |  |  |
| (vi) Various Biscuit     | 8000  |  |  |  |  |  |  |
| (vii) Various Chanacur   | 5000  |  |  |  |  |  |  |
| (viii) Orange Juice 2000 |       |  |  |  |  |  |  |
| (ix) Others-             | 14800 |  |  |  |  |  |  |
| Total 86300              |       |  |  |  |  |  |  |

| •     | Proposed Item:           |        |  |
|-------|--------------------------|--------|--|
| (i)   | Egg                      | 35000  |  |
| (ii)  | Varieties apple (10 box) | 25000  |  |
| (iii) | Varieties orange(4 box)  | 10000  |  |
| (iv)  | Orange (Malta) (10 box)  | 15000  |  |
| (v)   | Bedana (2box)            | 5000   |  |
| (vi)  | Various Biscuit          | 5000   |  |
| (vii) | Various Chanacur         | 2500   |  |
| (viii | Orange Juice             | 2500   |  |
| 7     | Гotal                    | 100000 |  |
|       |                          |        |  |
|       |                          |        |  |