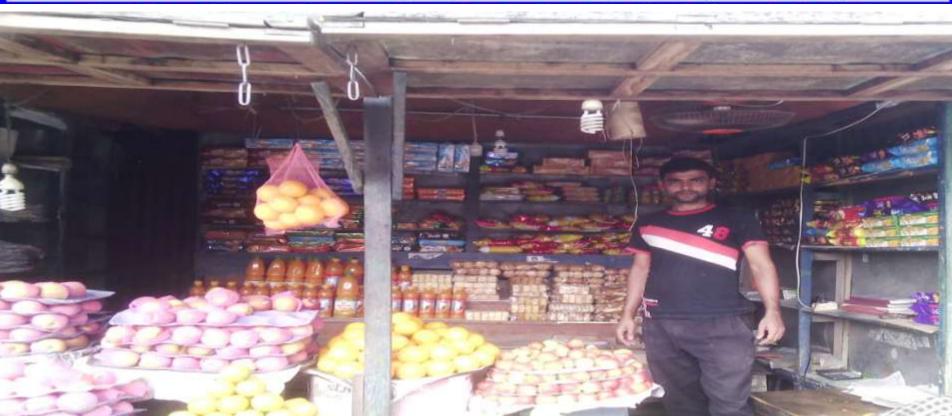

#### PROPOSED NOBIN UDYOKTA BUSINESS INFO

| Business Name                                                                                      | : | Raja Store                                                                                  |
|----------------------------------------------------------------------------------------------------|---|---------------------------------------------------------------------------------------------|
| Address/ Location                                                                                  | : | Dhalir ghat bazar, Bagadi,Chandpur                                                          |
| Total Investment in BDT                                                                            | : | 230000                                                                                      |
| Financing                                                                                          | : | Self BDT 130000 (from existing business) 57% Required Investment BDT 100000 (as equity) 43% |
| Present salary/drawings from business (estimates)                                                  | : | 8000                                                                                        |
| Proposed Salary                                                                                    |   | 8000                                                                                        |
| Proposed Business  (i) % of present gross profit margin  (ii) Estimated % of proposed gross profit | : | 20%                                                                                         |
| margin (iii) Agreed grace period                                                                   |   | 20%                                                                                         |
|                                                                                                    |   | 2 months                                                                                    |

## Present & proposed Item Details below

| • Present Stock :        |       |  |  |  |  |  |  |
|--------------------------|-------|--|--|--|--|--|--|
| (i) Egg                  | 1500  |  |  |  |  |  |  |
| (ii) Varieties apple     | 20000 |  |  |  |  |  |  |
| (iii) Varieties orange   | 10000 |  |  |  |  |  |  |
| (iv) Orange (Malta)      | 20000 |  |  |  |  |  |  |
| (v) Bedana               | 5000  |  |  |  |  |  |  |
| (vi) Various Biscuit     | 8000  |  |  |  |  |  |  |
| (vii) Various Chanacur   | 5000  |  |  |  |  |  |  |
| (viii) Orange Juice 2000 |       |  |  |  |  |  |  |
| (ix) Others-             | 14800 |  |  |  |  |  |  |
| Total 86300              |       |  |  |  |  |  |  |