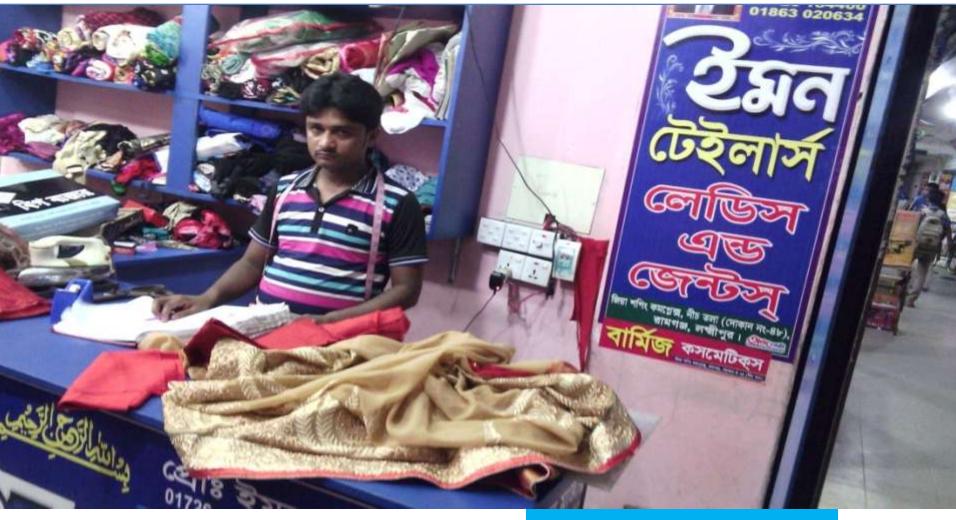

#### **EMON TAILORS**

Nu Identified and PP Prepared by : Md. Ballal Hossain(Ramgonj <u>Unit)</u> Verified By: **Md. Nazrul Islam** 

Presented by Md: Imam Hossain

**GRAMEEN TRUST** 

#### PROPOSED NOBIN UDYOKTA BUSINESS INFO

| :  | Emon Tailors                                                                                    |
|----|-------------------------------------------------------------------------------------------------|
| :  | Zia Shopping Center , Ramgonj, Laxmipur .                                                       |
| •• | 1,92,000/-                                                                                      |
|    | Self BDT 92,000 (from existing business) 48 % Required Investment BDT 1,00,000 (as equity) 52 % |
| :  | 8,000/-                                                                                         |
|    | 8,000/-                                                                                         |
|    | 50/% 50% +15% 5 months                                                                          |
|    | :                                                                                               |