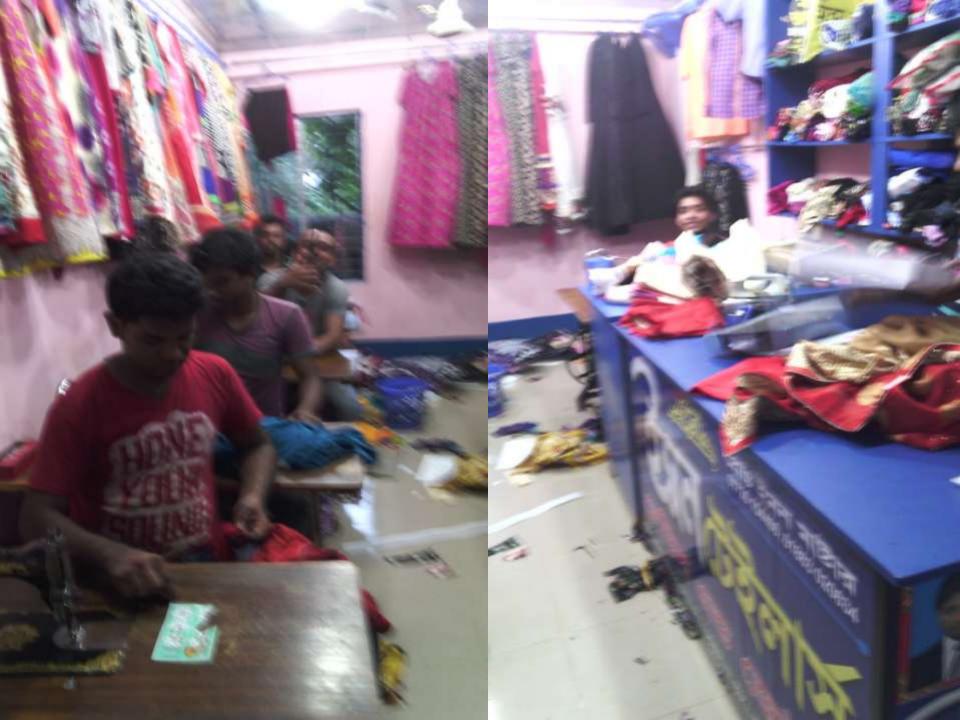

#### BRIEF BIO OF THE PROPOSED NOBIN UDYOKTA (CONT...)

| Present Occupation                      | : | Tailoring                                                                    |
|-----------------------------------------|---|------------------------------------------------------------------------------|
| Trade License                           |   | 240                                                                          |
| Business Experiences and Training Info  | : | 18 years His training period is 07 years at Dhaka. Start up Capital- 50,000. |
| Other Own/Family Sources of Income      | : | Brother has another business (Garments item).                                |
| Other Own/Family Sources of Liabilities | : | N/A                                                                          |
| NU Contract Info                        |   | 01726154400                                                                  |
| NU Project Source/Reference             | : | GT Ramgonj Unit Office, Laxmipur.                                            |

#### INFO ON EXISTING BUSINESS OPERATIONS

| Doutionland                                                                       | Existing Business (BDT) |         |        |  |
|-----------------------------------------------------------------------------------|-------------------------|---------|--------|--|
| Particulars Particulars                                                           | Daily                   | Monthly | Yearly |  |
| Sales (A)                                                                         |                         |         |        |  |
| Less: Cost of sales (B)                                                           |                         |         |        |  |
| Profit (C) (A-B)]                                                                 |                         |         |        |  |
| Income from Swing (D)                                                             | 1700                    | 51000   | 612000 |  |
| Total Gross Profit [E=C+D]                                                        | 1700                    | 51000   | 612000 |  |
| Less: Operating Costs                                                             |                         |         |        |  |
| Shop Rent                                                                         |                         | 4000    | 48000  |  |
| Electricity bill                                                                  |                         | 1700    | 20400  |  |
| Generator bill                                                                    |                         | 300     | 3600   |  |
| Night Guard bill                                                                  |                         | 300     | 3600   |  |
| Mobile bill                                                                       |                         | 400     | 4800   |  |
| Present salary/Drawings- self                                                     |                         | 8000    | 96000  |  |
| Salary-Staff (05)                                                                 |                         | 30000   | 360000 |  |
| Others cost( Trade Lic.Renew,Trans. Fees ,Entertain.Etc.)                         |                         | 400     | 4800   |  |
| Non Cash Item:                                                                    |                         |         |        |  |
| Depreciation<br>Expenses(2000+4000*10%+1000+1500+500*15%+24000+<br>4000+5000*20%) |                         | 638     | 7656   |  |
| Total Operating Cost (D)                                                          |                         | 45738   | 548856 |  |
| Net Profit (C-D):                                                                 |                         | 5262    | 63144  |  |