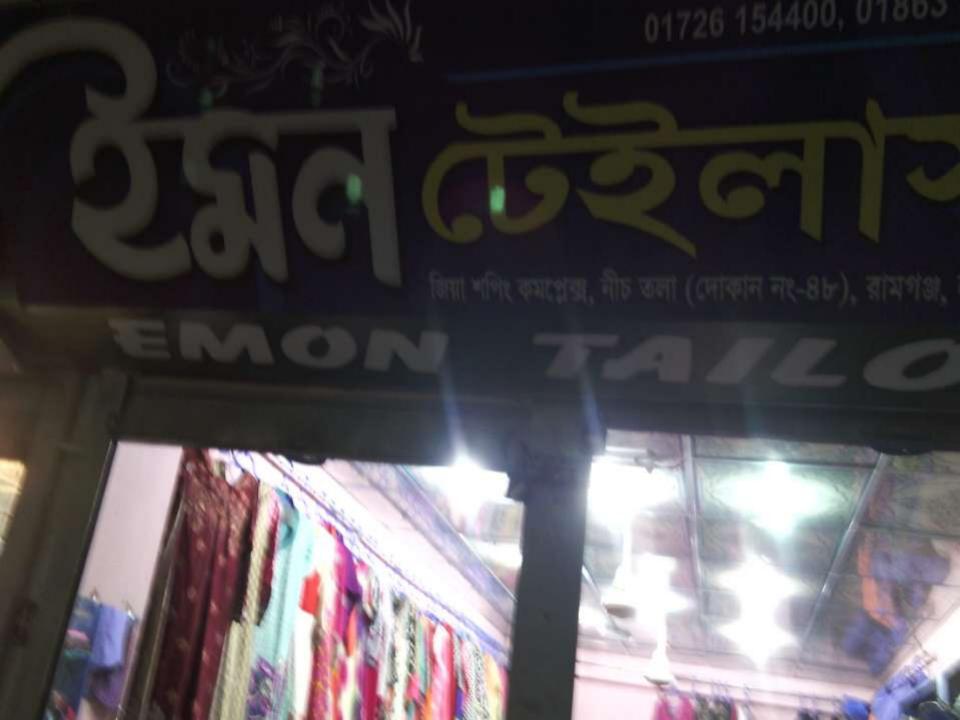

#### **EMON TAILORS**

Nu Identified and PP Prepared by : Md. Ballal Hossain(Ramgonj <u>Unit)</u> Verified By: **Md. Nazrul Islam** 

Presented by Md: Imam Hossain

**GRAMEEN TRUST** 

#### PROPOSED NOBIN UDYOKTA BUSINESS INFO

| :  | Emon Tailors                                                                                    |
|----|-------------------------------------------------------------------------------------------------|
| :  | Zia Shopping Center , Ramgonj, Laxmipur .                                                       |
| •• | 1,92,000/-                                                                                      |
|    | Self BDT 92,000 (from existing business) 48 % Required Investment BDT 1,00,000 (as equity) 52 % |
| :  | 8,000/-                                                                                         |
|    | 8,000/-                                                                                         |
|    | 50/% 50% +15% 5 months                                                                          |
|    | :                                                                                               |