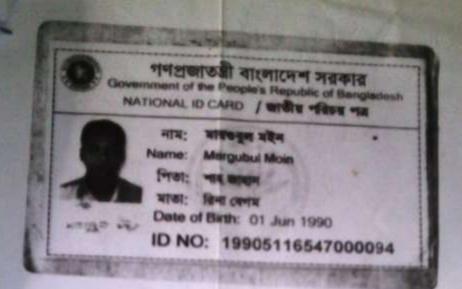

## BRIEF BIO OF THE PROPOSED NOBIN UDYOKTA

| Name                                                                                                                                    | :     | Margubul Moin                                                                                                                                                                                                    |
|-----------------------------------------------------------------------------------------------------------------------------------------|-------|------------------------------------------------------------------------------------------------------------------------------------------------------------------------------------------------------------------|
| Age                                                                                                                                     | :     | 01/06/1990(25 Years)                                                                                                                                                                                             |
| Marital status                                                                                                                          | :     | Unmarried                                                                                                                                                                                                        |
| Children                                                                                                                                | :     | N/A                                                                                                                                                                                                              |
| No. of siblings:                                                                                                                        | :     | 3 Brothers, 4Sisters                                                                                                                                                                                             |
| Parent's and GB related Info (i) Who is GB member (ii) Mother's name (iii) Father's name (iv) GB member's info                          | : : : | Mother Yes Father  Mrs. Rina Begum  Mr. Shah Jan  Branch:Porcoat, Chatkhil, Centre -48/ma,  Group No- 04 Loanee no.:8214  Member since 02/03/2000, First loan: Tk =2000/-  Last loan: Tk. 10000/- Drop 14/2/2011 |
| Further Information: (v) Who pays GB loan installment (vi) Mobile lady (vii) Grameen Education Loan (viii)Any other loan like GCCN, GKF | :     | N/A<br>N/A<br>N/A                                                                                                                                                                                                |
| Education,                                                                                                                              | :     | NINE                                                                                                                                                                                                             |