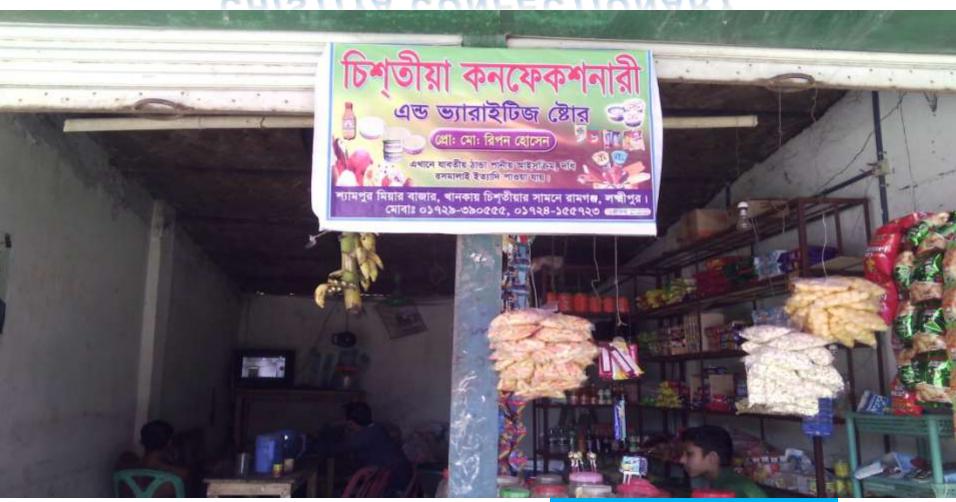

## PROPOSED NOBIN UDYOKTA BUSINESS INFO

| Business Name                                     | : | Chistiya Confectionary                                                                         |
|---------------------------------------------------|---|------------------------------------------------------------------------------------------------|
| Address/ Location                                 | : | Sampur miya Bazar,Ramgonj.                                                                     |
| Total Investment in BDT                           | : | 200000/-                                                                                       |
| Financing                                         | : | Self BDT 100000 (from existing business) 50 % Required Investment BDT 1,00,000 (as equity) 50% |
| Present salary/drawings from business (estimates) | : | 6,000                                                                                          |
| Proposed Salary                                   |   | 6,000                                                                                          |
| Proposed Business                                 |   |                                                                                                |
| (i) % of present gross profit margin              | : | 15/%                                                                                           |
| (ii) Estimated % of proposed gross profit margin  |   | 15%                                                                                            |
| (iii) Agreed grace period                         |   | 5 months                                                                                       |
|                                                   |   |                                                                                                |