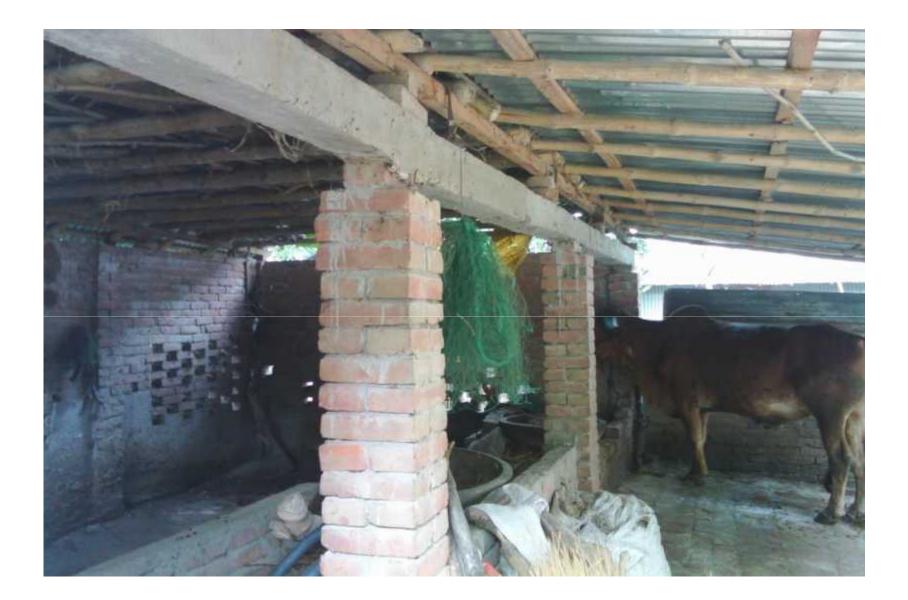

# **PROPOSED NOBIN UDYOKTA BUSINESS INFO**

| ria(Charpara) , Post: Swastipur,Kushtia.<br>BDT :3,35,000 /-<br>cing: BDT :2,00,000/-<br>nvestment: BDT :1,35,000 /-(as equity)                                                                                                                                                                       |  |  |
|-------------------------------------------------------------------------------------------------------------------------------------------------------------------------------------------------------------------------------------------------------------------------------------------------------|--|--|
| cing: BDT :2,00,000/-                                                                                                                                                                                                                                                                                 |  |  |
|                                                                                                                                                                                                                                                                                                       |  |  |
|                                                                                                                                                                                                                                                                                                       |  |  |
|                                                                                                                                                                                                                                                                                                       |  |  |
| BDT :4000 (Four thousand only)                                                                                                                                                                                                                                                                        |  |  |
| with having 4 cows; I have already one cow and<br>buy three @ TK. 30,000/- each;<br>ery six months 4 cows will be sold and new cow<br>urchase; i.e. each cycle of fattening cow will be<br>months;<br>ng cost of each cow per cycle BDT 15,000/-<br>g price of each cow after every cycle BDT<br>D/-; |  |  |
|                                                                                                                                                                                                                                                                                                       |  |  |

# PROPOSED PROJECT INVESTMENT BREAKDOWN

| Particulars                          | Existing<br>Business | Propos      | ed Business | Total (BDT) |  |  |  |  |
|--------------------------------------|----------------------|-------------|-------------|-------------|--|--|--|--|
|                                      |                      | NU Investor |             |             |  |  |  |  |
|                                      | 1                    | 2           | 3           | 4(1+2+3)    |  |  |  |  |
| Investments in different categories: |                      |             |             |             |  |  |  |  |
| Cow Shade (Repair)                   | 70,000               | 20,000      |             | 90,000      |  |  |  |  |
| Cows (Four cows)                     | 70,000               |             | 90,000      | 160,000     |  |  |  |  |
| 4 Cows feeding for six month         | 20000                | 0           | 45,000      | 65,000      |  |  |  |  |
| Medicine                             |                      | 4,000       |             | 4,000       |  |  |  |  |
| Fan                                  | -                    | 3,000       | 0           | 3,000       |  |  |  |  |
| Water Supply Motor                   | -                    | 5,000       | 0           | 5,000       |  |  |  |  |
| Electrical fittings                  | _                    | 2,000       | 0           | 2,000       |  |  |  |  |
| Cash in hand                         | 6,000                | 0           | 0           | 6,000       |  |  |  |  |
| Total Capital                        | 166,000              | 34,000      | 135,000     | 335,000     |  |  |  |  |