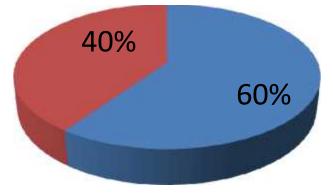

# **Source of Finance**

| Source                           | Amount in BDT | In%  |
|----------------------------------|---------------|------|
| Entrepreneur's Contribution (NU) | 200,000       | 60   |
| Investor's Contribution(GK)      | 135,000       | 40   |
| Total Investment                 | 335,000       | 100% |