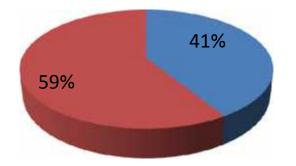

# **Source of Finance**

| Source                      | Amount in BDT | In % |
|-----------------------------|---------------|------|
| Particulars                 |               |      |
| Entrepreneur's Contribution | 35,000        | 41   |
| Investor's Investment       | 50,000        | 59   |
| Total Investment            | 85,000        | 100  |

Entrepreneur's Contribution

Investor's Investment