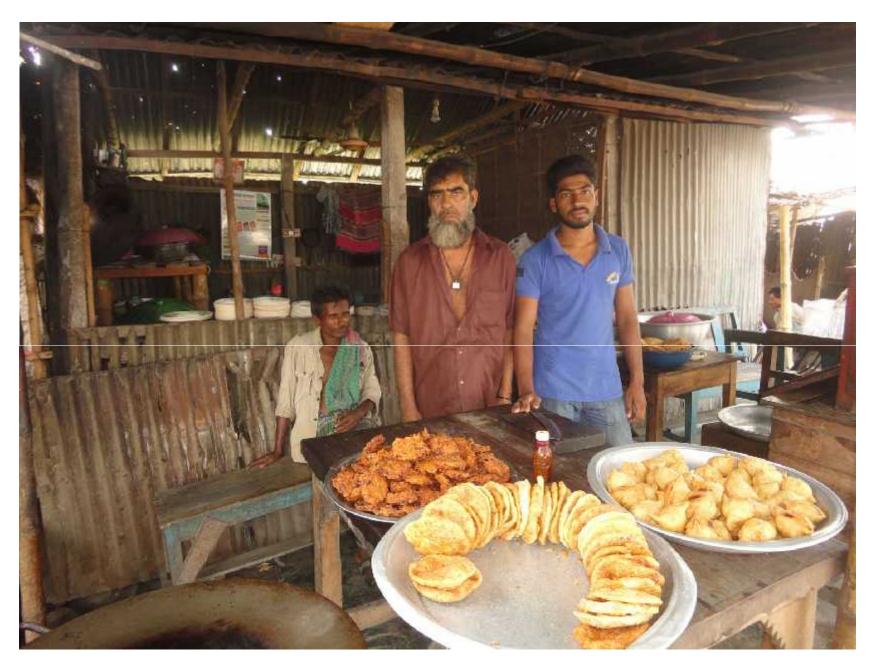

# **PROPOSED NOBIN UDYOKTA BUSINESS INFO**

| Business Name                                     | : | Billal Hotel.                                                                                                                                                                                                                                                                                                                                                    |
|---------------------------------------------------|---|------------------------------------------------------------------------------------------------------------------------------------------------------------------------------------------------------------------------------------------------------------------------------------------------------------------------------------------------------------------|
| Address/ Location                                 | : | Bottoil, Kushtia.                                                                                                                                                                                                                                                                                                                                                |
| Total Investment in BDT                           | : | BDT : 85,000/-                                                                                                                                                                                                                                                                                                                                                   |
| Financing                                         | : | Self <b>BDT : 35,000/-</b> (from existing business)<br>Required Investment <b>BDT : 50,000</b> /- (as equity)                                                                                                                                                                                                                                                    |
| Present salary/drawings from business (estimates) | : | BDT 2000/- (Two thousand )                                                                                                                                                                                                                                                                                                                                       |
| Proposed Salary                                   | : | BDT : 4000/- ( Four thousand)                                                                                                                                                                                                                                                                                                                                    |
| Proposed Business<br>Implementation Plan.         | : | <ul> <li>The project will start with having a hotel &amp; restaurant;</li> <li>Sales Items( rice, egg, meat, vegetable, fish, etc;)</li> <li>Estimated sales is BDT. Tk. 3500/- per day;</li> <li>Estimated gross profit is 30% on sales;</li> <li>Payback period is estimated 2 years;</li> <li>Expected date to start the project in November,2015.</li> </ul> |

# Pictures