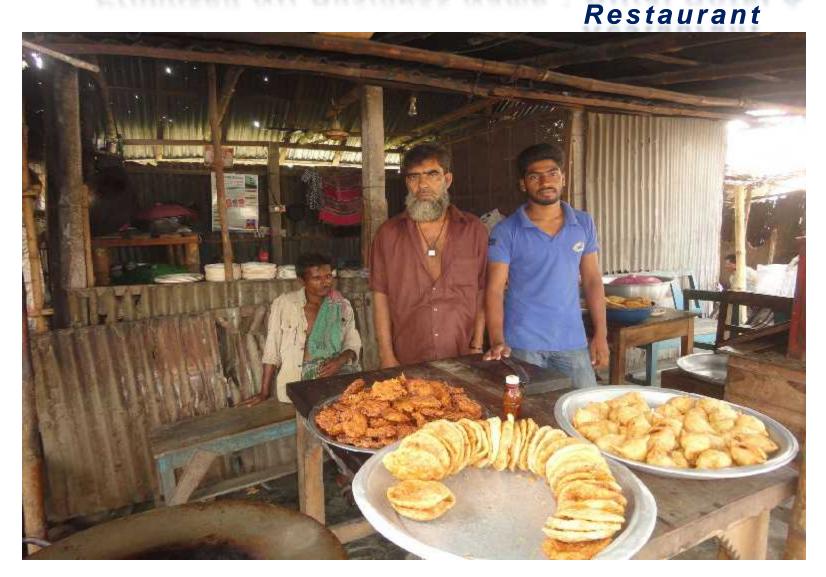

# **PROPOSED NOBIN UDYOKTA BUSINESS INFO**

| Business Name                                     | : | Billal Hotel.                                                                                                                                                                                                                                                                                                                                                    |
|---------------------------------------------------|---|------------------------------------------------------------------------------------------------------------------------------------------------------------------------------------------------------------------------------------------------------------------------------------------------------------------------------------------------------------------|
| Address/ Location                                 | : | Bottoil, Kushtia.                                                                                                                                                                                                                                                                                                                                                |
| Total Investment in BDT                           | : | BDT : 85,000/-                                                                                                                                                                                                                                                                                                                                                   |
| Financing                                         | : | Self <b>BDT : 35,000/-</b> (from existing business)<br>Required Investment <b>BDT : 50,000</b> /- (as equity)                                                                                                                                                                                                                                                    |
| Present salary/drawings from business (estimates) | : | BDT 2000/- (Two thousand )                                                                                                                                                                                                                                                                                                                                       |
| Proposed Salary                                   | : | BDT : 4000/- ( Four thousand)                                                                                                                                                                                                                                                                                                                                    |
| Proposed Business<br>Implementation Plan.         | : | <ul> <li>The project will start with having a hotel &amp; restaurant;</li> <li>Sales Items( rice, egg, meat, vegetable, fish, etc;)</li> <li>Estimated sales is BDT. Tk. 3500/- per day;</li> <li>Estimated gross profit is 30% on sales;</li> <li>Payback period is estimated 2 years;</li> <li>Expected date to start the project in November,2015.</li> </ul> |