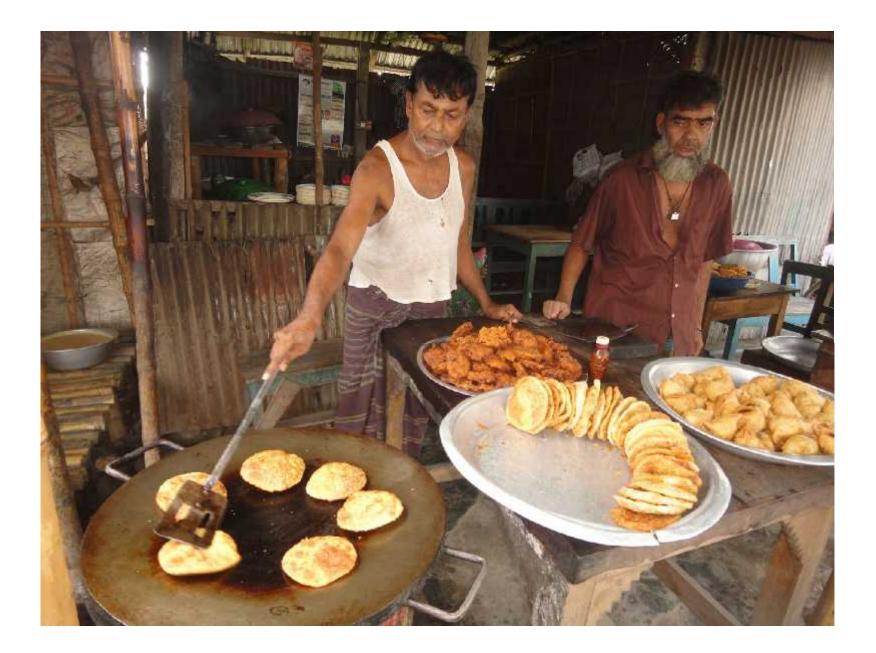

# **PROPOSED NOBIN UDYOKTA BUSINESS INFO**

| Business Name                                     | : | Billal Hotel.                                                                                                                                                                                                                                                                                                                                                    |
|---------------------------------------------------|---|------------------------------------------------------------------------------------------------------------------------------------------------------------------------------------------------------------------------------------------------------------------------------------------------------------------------------------------------------------------|
| Address/ Location                                 | : | Bottoil, Kushtia.                                                                                                                                                                                                                                                                                                                                                |
| Total Investment in BDT                           | : | BDT : 85,000/-                                                                                                                                                                                                                                                                                                                                                   |
| Financing                                         | : | Self <b>BDT : 35,000/-</b> (from existing business)<br>Required Investment <b>BDT : 50,000</b> /- (as equity)                                                                                                                                                                                                                                                    |
| Present salary/drawings from business (estimates) | : | BDT 2000/- (Two thousand )                                                                                                                                                                                                                                                                                                                                       |
| Proposed Salary                                   | : | BDT : 4000/- ( Four thousand)                                                                                                                                                                                                                                                                                                                                    |
| Proposed Business<br>Implementation Plan.         | : | <ul> <li>The project will start with having a hotel &amp; restaurant;</li> <li>Sales Items( rice, egg, meat, vegetable, fish, etc;)</li> <li>Estimated sales is BDT. Tk. 3500/- per day;</li> <li>Estimated gross profit is 30% on sales;</li> <li>Payback period is estimated 2 years;</li> <li>Expected date to start the project in November,2015.</li> </ul> |

# Pictures