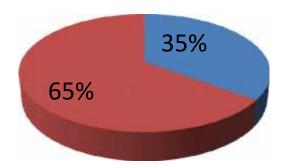

# **Source of Finance**

| Source                           | Amount in BDT | In%  |
|----------------------------------|---------------|------|
| Entrepreneur's Contribution (NU) | 76,000        | 35   |
| Investor's Contribution(GK)      | 140,000       | 65   |
| Total Investment                 | 216,000       | 100% |

Entrepreneur's Contribution (NU)

Investor's Contribution(GK)