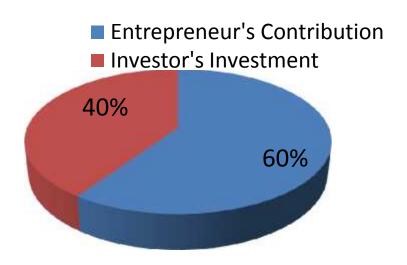

### **Source of Finance**

| Source                      | Amount in BDT | In % |
|-----------------------------|---------------|------|
| Particulars                 |               |      |
| Entrepreneur's Contribution | 147,000       | 60   |
| Investor's Investment       | 100,000       | 40   |
| Total Investment            | 247,000       | 100  |