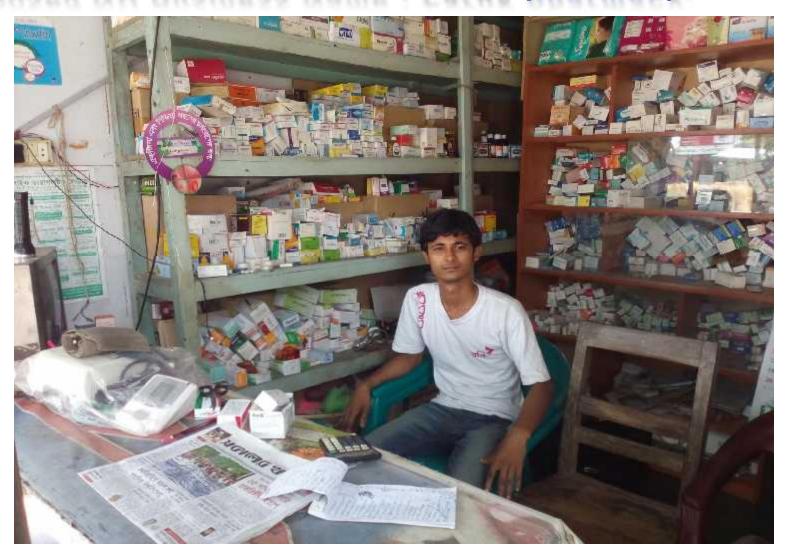

Proposed NU Business Name: Faruk pharmacy.

#### PROPOSED NOBIN UDYOKTA BUSINESS INFO

| Business Name                                                                                                                                                                            | : | Faruk pharmacy.                                                                                                                                  |  |
|------------------------------------------------------------------------------------------------------------------------------------------------------------------------------------------|---|--------------------------------------------------------------------------------------------------------------------------------------------------|--|
| Address/ Location                                                                                                                                                                        | : | Torunmor, Batikamara, Kumarkhali, Kushtia.                                                                                                       |  |
| Total Investment in BDT                                                                                                                                                                  | : | BDT 5,92,000                                                                                                                                     |  |
| Financing                                                                                                                                                                                | : | Self BDT: <b>3,92,000</b> (from existing business) Required Investment BDT <b>2,00,000</b> (as equity)                                           |  |
| Present salary/drawings from business (estimates)                                                                                                                                        | : | BDT 8,000 ( Eight thousand)                                                                                                                      |  |
| Proposed Salary                                                                                                                                                                          | : | BDT 8,000 (Eight thousand)                                                                                                                       |  |
| Proposed Business Implementation Plan  (i) % of present gross profit margin  (ii) Estimated % of proposed gross profit margin  (iii) In future risk mgt. plan (from fire, disaster etc.) | : | <ul><li>(i) On average 20%</li><li>(ii) On average 20%</li><li>(iii) Keeping adequate sand and ensure source of water with precaution.</li></ul> |  |
|                                                                                                                                                                                          |   |                                                                                                                                                  |  |