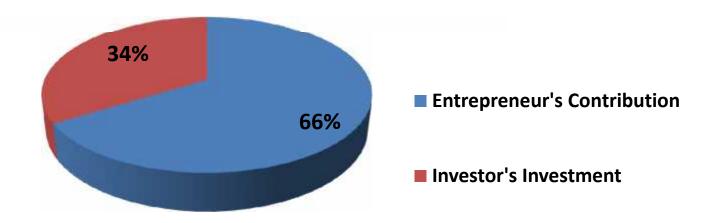

#### **Source of Finance**

| Source                      | <b>Amount in BDT</b> | In % |
|-----------------------------|----------------------|------|
| Particulars                 |                      |      |
| Entrepreneur's Contribution | 392,000              | 66   |
| Investor's Investment       | 200,000              | 34   |
| Total Investment            | 592,000              | 100  |