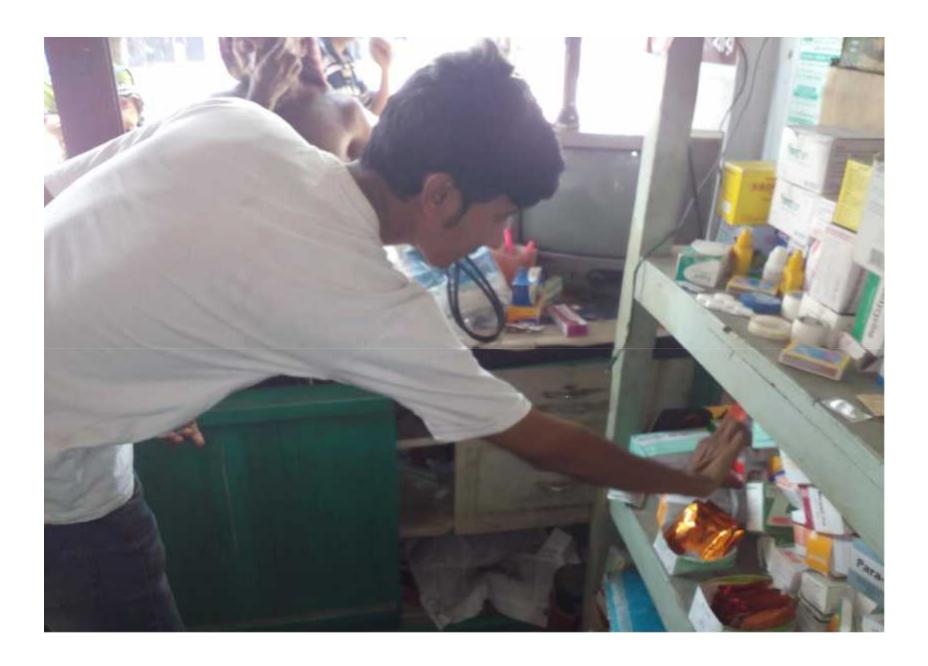

Proposed NU Business Name: Faruk pharmacy.

#### PROPOSED NOBIN UDYOKTA BUSINESS INFO

| Business Name                                                                                                                                                                            | : | Faruk pharmacy.                                                                                                                                  |  |
|------------------------------------------------------------------------------------------------------------------------------------------------------------------------------------------|---|--------------------------------------------------------------------------------------------------------------------------------------------------|--|
| Address/ Location                                                                                                                                                                        | : | Torunmor, Batikamara, Kumarkhali, Kushtia.                                                                                                       |  |
| Total Investment in BDT                                                                                                                                                                  | : | BDT 5,92,000                                                                                                                                     |  |
| Financing                                                                                                                                                                                | : | Self BDT: <b>3,92,000</b> (from existing business) Required Investment BDT <b>2,00,000</b> (as equity)                                           |  |
| Present salary/drawings from business (estimates)                                                                                                                                        | : | BDT 8,000 ( Eight thousand)                                                                                                                      |  |
| Proposed Salary                                                                                                                                                                          | : | BDT 8,000 (Eight thousand)                                                                                                                       |  |
| Proposed Business Implementation Plan  (i) % of present gross profit margin  (ii) Estimated % of proposed gross profit margin  (iii) In future risk mgt. plan (from fire, disaster etc.) | : | <ul><li>(i) On average 20%</li><li>(ii) On average 20%</li><li>(iii) Keeping adequate sand and ensure source of water with precaution.</li></ul> |  |
|                                                                                                                                                                                          |   |                                                                                                                                                  |  |