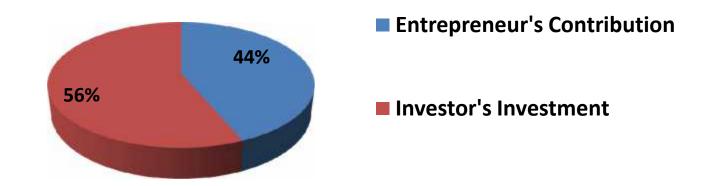

## **Source of Finance**

| Source                      | Amount in BDT | In % |
|-----------------------------|---------------|------|
| Particulars                 |               |      |
| Entrepreneur's Contribution | 155,000       | 44   |
| Investor's Investment       | 200,000       | 56   |
| Total Investment            | 355,000       | 100  |