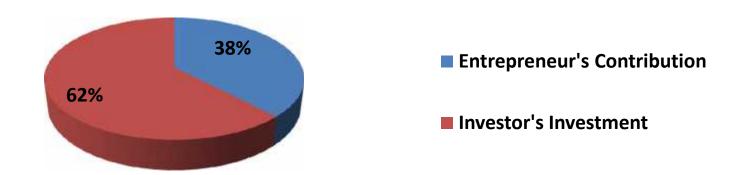

#### **Source of Finance**

| Source                      | <b>Amount in BDT</b> | In % |
|-----------------------------|----------------------|------|
| Particulars                 |                      |      |
| Entrepreneur's Contribution | 122,000              | 38   |
| Investor's Investment       | 200,000              | 62   |
| Total Investment            | 322,000              | 100  |