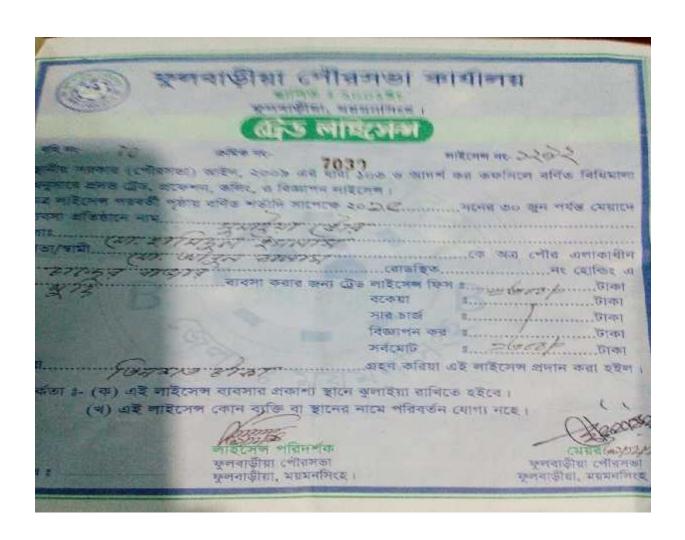

ances                            | 293,400   | 451,640   | 631,704   |

## **SWOT ANALYSIS**

| STRENGTH  Employment: Self:1 Others: 1 Skill and experience:9 years                               | WEAKNESS  □ Limited product; □ Lack of sufficient capital. |
|---------------------------------------------------------------------------------------------------|------------------------------------------------------------|
| Opportunities  Location of shop; Fixed customer; Investor's money will be payback in three years. | THREATS  Theft; Fire burn; Local competitor                |

# Presented at 8<sup>th</sup> Ex. SB Design Lab on 14<sup>th</sup> October, 2015 at Grameen Kalyan.

### Thank you

# Pictures

## My Shop and me

























## **NU** with Mother



#### Trade License



# Thank You