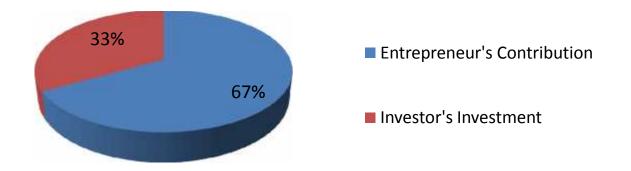

### **Source of Finance**

| Particulars                 | Amount in BDT | In % |
|-----------------------------|---------------|------|
| Entrepreneur's Contribution | 301,500       | 67   |
| Investor's Investment       | 150,000       | 33   |
| Total Investment            | 451,500       | 100  |