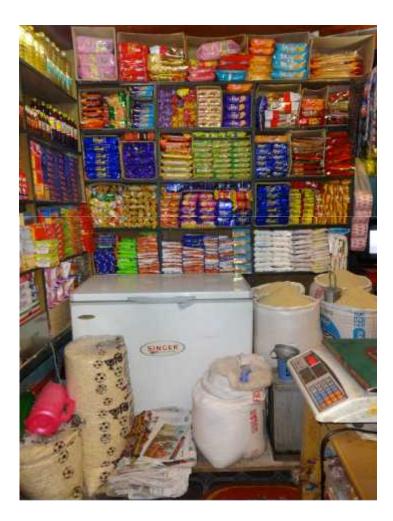

## **PROPOSED NOBIN UDYOKTA BUSINESS INFO**

| Project's Name                                    | : | Kalam Store.                                                                                                                                                                                                                                                                                                                                                                                                                                                                                                       |
|---------------------------------------------------|---|--------------------------------------------------------------------------------------------------------------------------------------------------------------------------------------------------------------------------------------------------------------------------------------------------------------------------------------------------------------------------------------------------------------------------------------------------------------------------------------------------------------------|
| Address/ Location                                 | : | Chander bazar, Sodor, Mymensingh.                                                                                                                                                                                                                                                                                                                                                                                                                                                                                  |
| Total Investment                                  | : | BDT = 4,75,000                                                                                                                                                                                                                                                                                                                                                                                                                                                                                                     |
| Financing                                         | : | Self financing:BDT= 3,25,000 (Existing Business)Required Investment:BDT= 1,50,000 (as equity)                                                                                                                                                                                                                                                                                                                                                                                                                      |
| Present salary/drawings from business (estimates) | : | Nil.                                                                                                                                                                                                                                                                                                                                                                                                                                                                                                               |
| Proposed Salary                                   | : | BDT=4,000(Four thousand)                                                                                                                                                                                                                                                                                                                                                                                                                                                                                           |
| Proposed Business<br>Implementation Plan          | : | <ul> <li>This is an ongoing business so the fund need to increase the volume of existing product;</li> <li>The product line in the shop is rice, egg, oil, biscuit, soap, soft drinks, salt, mustard oil, onion, washing powder, chanachur ,Chocolates, cheeps, cakes, cosmetics etc;</li> <li>Estimated sales is BDT. Tk. 7000/- per day;</li> <li>Estimated gross profit is 12% on sales;</li> <li>Payback period is estimated 3 years;</li> <li>Expected date to start the project in November,2015.</li> </ul> |

# Pictures