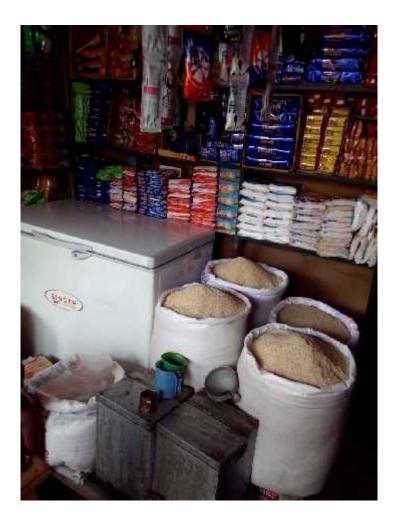

## **PROPOSED NOBIN UDYOKTA BUSINESS INFO**

| Project's Name                                    | : | Kalam Store.                                                                                                                                                                                                                                                                                                                                                                                                                                                                                                       |
|---------------------------------------------------|---|--------------------------------------------------------------------------------------------------------------------------------------------------------------------------------------------------------------------------------------------------------------------------------------------------------------------------------------------------------------------------------------------------------------------------------------------------------------------------------------------------------------------|
| Address/ Location                                 | : | Chander bazar, Sodor, Mymensingh.                                                                                                                                                                                                                                                                                                                                                                                                                                                                                  |
| Total Investment                                  | : | BDT = 4,75,000                                                                                                                                                                                                                                                                                                                                                                                                                                                                                                     |
| Financing                                         | : | Self financing:BDT= 3,25,000 (Existing Business)Required Investment:BDT= 1,50,000 (as equity)                                                                                                                                                                                                                                                                                                                                                                                                                      |
| Present salary/drawings from business (estimates) | : | Nil.                                                                                                                                                                                                                                                                                                                                                                                                                                                                                                               |
| Proposed Salary                                   | : | BDT=4,000(Four thousand)                                                                                                                                                                                                                                                                                                                                                                                                                                                                                           |
| Proposed Business<br>Implementation Plan          | : | <ul> <li>This is an ongoing business so the fund need to increase the volume of existing product;</li> <li>The product line in the shop is rice, egg, oil, biscuit, soap, soft drinks, salt, mustard oil, onion, washing powder, chanachur ,Chocolates, cheeps, cakes, cosmetics etc;</li> <li>Estimated sales is BDT. Tk. 7000/- per day;</li> <li>Estimated gross profit is 12% on sales;</li> <li>Payback period is estimated 3 years;</li> <li>Expected date to start the project in November,2015.</li> </ul> |

## **PROPOSED PROJECT INVESTMENT BREAKDOWN**

| Particulars                                                                                                             | Existing<br>Business<br>(BDT) | Proposed<br>Business (BDT) | Total (BDT) |
|-------------------------------------------------------------------------------------------------------------------------|-------------------------------|----------------------------|-------------|
| Investment in different categories:                                                                                     |                               |                            |             |
| Shop advance                                                                                                            | 50,000                        | -                          | 50,000      |
| Furniture                                                                                                               | 40,000                        | -                          | 40,000      |
| Refrigerator                                                                                                            | 30,000                        | -                          | 30,000      |
| Grocery items (oil. sugar. vermicelli. pulse. salt<br>raisin. cumin seed. packet milk. onion. Garlic,<br>cigarette)etc. | 100,000                       | 80,000                     | 180,000     |
| Cosmetics item ( soap, body<br>lotion, tooth brush, toothpaste, face<br>wash, cold crème) etc                           | 40,000                        | 30,000                     | 70,000      |
| Food items ( cold drinks, ice-cream,<br>biscuit, chocolate, cakes, pop corn, canachur,<br>cheeps) etc.                  | 35,000                        | 30,000                     | 65,000      |
| Others items ( pen, paper,<br>firebox, coil, tissue,)etc.                                                               | 20,000                        | 10,000                     | 30,000      |
| Cash in hand                                                                                                            | 10,000                        |                            | 10,000      |
| Total Capital                                                                                                           | 325,000                       | 150,000                    | 475,000     |