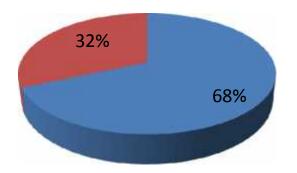

## **Source of Finance**

| Particulars                 | Amount in BDT | In % |
|-----------------------------|---------------|------|
| Entrepreneur's Contribution | 325,000       | 68   |
| Investor's Investment       | 150,000       | 32   |
| Total Investment            | 475,000       | 100  |

Entrepreneur's Contribution

Investor's Investment