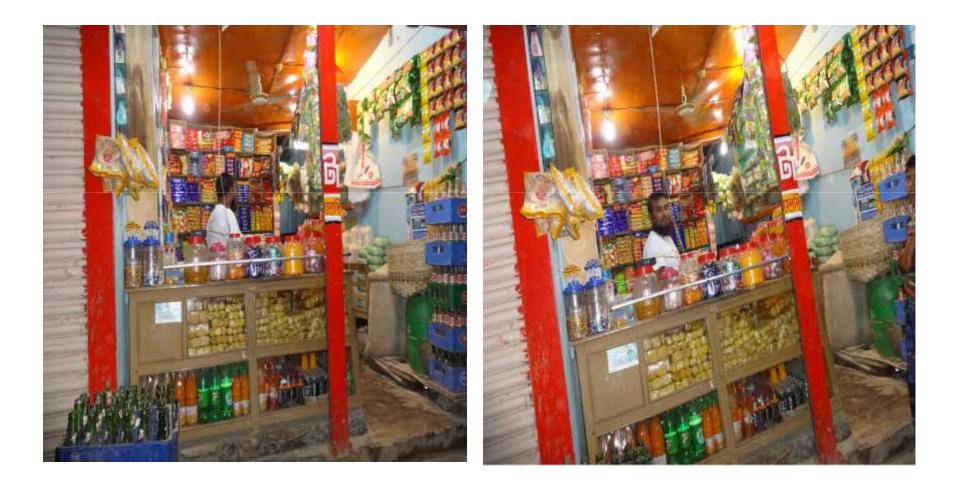

#### Proposed NU Business Name : Kalam Store .

## **PROPOSED NOBIN UDYOKTA BUSINESS INFO**

| Project's Name                                    | : | Kalam Store.                                                                                                                                                                                                                                                                                                                                                                                                                                                                                                       |
|---------------------------------------------------|---|--------------------------------------------------------------------------------------------------------------------------------------------------------------------------------------------------------------------------------------------------------------------------------------------------------------------------------------------------------------------------------------------------------------------------------------------------------------------------------------------------------------------|
| Address/ Location                                 | : | Chander bazar, Sodor, Mymensingh.                                                                                                                                                                                                                                                                                                                                                                                                                                                                                  |
| Total Investment                                  | : | BDT = 4,75,000                                                                                                                                                                                                                                                                                                                                                                                                                                                                                                     |
| Financing                                         | : | Self financing:BDT= 3,25,000 (Existing Business)Required Investment:BDT= 1,50,000 (as equity)                                                                                                                                                                                                                                                                                                                                                                                                                      |
| Present salary/drawings from business (estimates) | : | Nil.                                                                                                                                                                                                                                                                                                                                                                                                                                                                                                               |
| Proposed Salary                                   | : | BDT=4,000(Four thousand)                                                                                                                                                                                                                                                                                                                                                                                                                                                                                           |
| Proposed Business<br>Implementation Plan          | : | <ul> <li>This is an ongoing business so the fund need to increase the volume of existing product;</li> <li>The product line in the shop is rice, egg, oil, biscuit, soap, soft drinks, salt, mustard oil, onion, washing powder, chanachur ,Chocolates, cheeps, cakes, cosmetics etc;</li> <li>Estimated sales is BDT. Tk. 7000/- per day;</li> <li>Estimated gross profit is 12% on sales;</li> <li>Payback period is estimated 3 years;</li> <li>Expected date to start the project in November,2015.</li> </ul> |

## My Shop and me