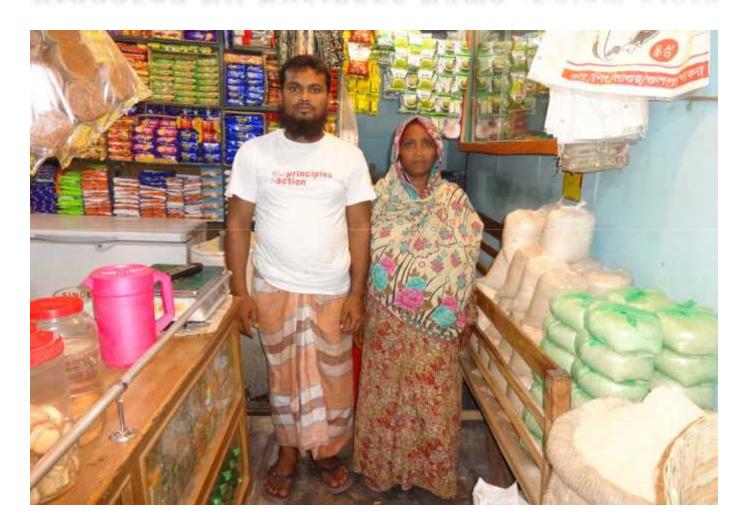

#### Grameen Kalyan

#### Proposed NU Business Name : Kalam Store .



## BRIEF BIO OF THE PROPOSED NOBIN UDYOKTA

| Name and address                          | : | Md. Kalam Mia, Vill: Kushmail, Post: Kushmail, Fulbaria,<br>District: Mymensingh                                                                           |  |  |  |
|-------------------------------------------|---|------------------------------------------------------------------------------------------------------------------------------------------------------------|--|--|--|
| Age                                       | : | 32 Years.                                                                                                                                                  |  |  |  |
| Marital status                            | : | Married.