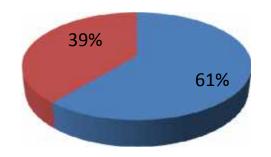

## **Source of Finance**

| Particulars                 | Amount in BDT | %   |
|-----------------------------|---------------|-----|
| Entrepreneur's Contribution | 234,824       | 61  |
| Investor's Investment       | 150,000       | 39  |
| Total Investment            | 384,824       | 100 |

Entrepreneur's Contribution

Investor's Investment