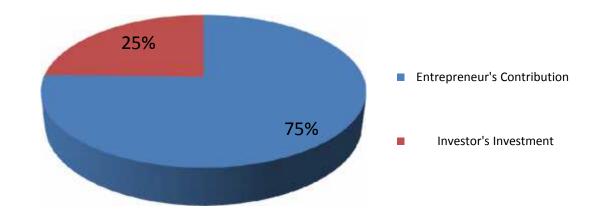

### Source of Finance

| Particulars                 | Amount in (BDT) | %   |
|-----------------------------|-----------------|-----|
| Entrepreneur's Contribution | 460,000         | 75  |
| Investor's Investment       | 150,000         | 25  |
| Total Investment            | 610,000         | 100 |