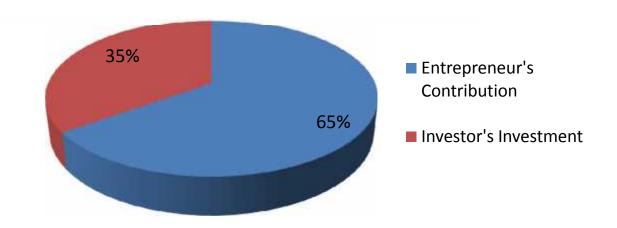

## Source of Finance

| Particulars                 | Amount in (BDT) | %   |
|-----------------------------|-----------------|-----|
| Entrepreneur's Contribution | 280,000         | 65  |
| Investor's Investment       | 150,000         | 35  |
| Total Investment            | 430,000         | 100 |