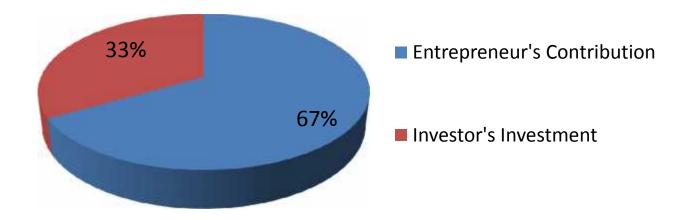

## Source of Finance

| Particulars                 | Amount in (BDT) | In % |
|-----------------------------|-----------------|------|
| Entrepreneur's Contribution | 300,000         | 67   |
| Investor's Investment       | 150,000         | 33   |
| Total Investment            | 450,000         | 100  |