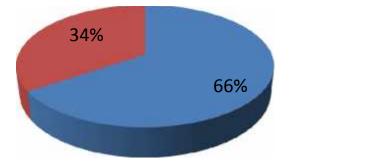

## **Source of Finance**

| Particulars                 | Amount in (BDT) | %   |
|-----------------------------|-----------------|-----|
| Entrepreneur's Contribution | 190,000         | 66  |
| Investor's Investment       | 100,000         | 34  |
| Total Investment            | 290,000         | 100 |

Entrepreneur's Contribution

Investor's Investment