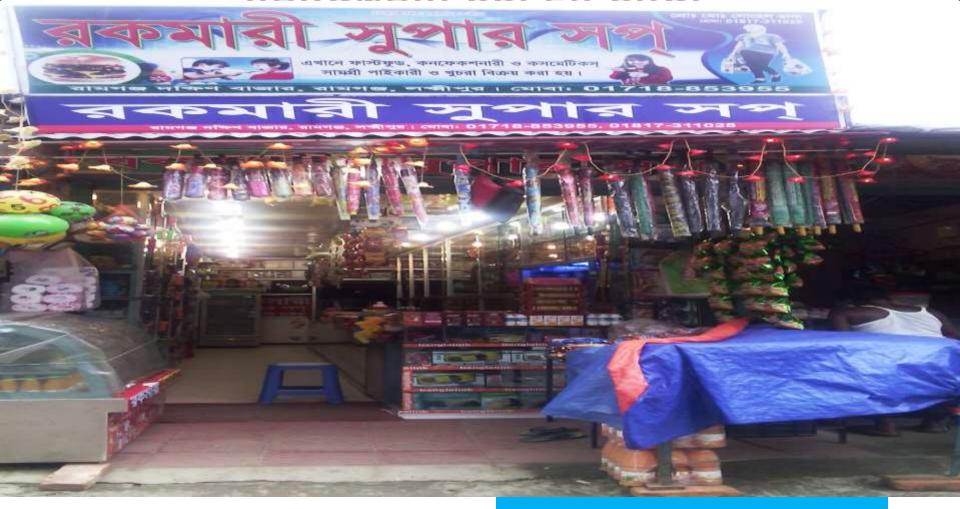

#### RAKOMARI SUPER SHOP

NU Identified and PP Prepared by Md. Alauddin (Ramgonj Unit) Verified By Nazrul Islam

Presented by

Md. Sohel Rana

**GRAMEEN TRUST** 

# PROPOSED NOBIN UDYOKTA BUSINESS INFO

| <b>Business Name</b>                                 | : | Rakomari Super Shop                                                                              |
|------------------------------------------------------|---|--------------------------------------------------------------------------------------------------|
| Address/ Location                                    | : | Ramgonj Main Road. South Bazar                                                                   |
| Total Investment in BDT                              | : | 700000                                                                                           |
| Financing                                            | : | Self BDT 400000/ (from existing business) 57%<br>Required Investment BDT 300000/ (as equity) 43% |
| Present salary/drawings<br>from business (estimates) | • | 8000 Taka                                                                                        |
| Proposed Salary                                      |   | 8000 Taka                                                                                        |
| Proposed Business                                    |   |                                                                                                  |
| (i) % of present gross profit margin                 | : | 15%                                                                                              |
| (ii) Estimated % of proposed gross profit            |   | 15%                                                                                              |
| margin (iii) Agreed grace period                     |   | 11 months                                                                                        |