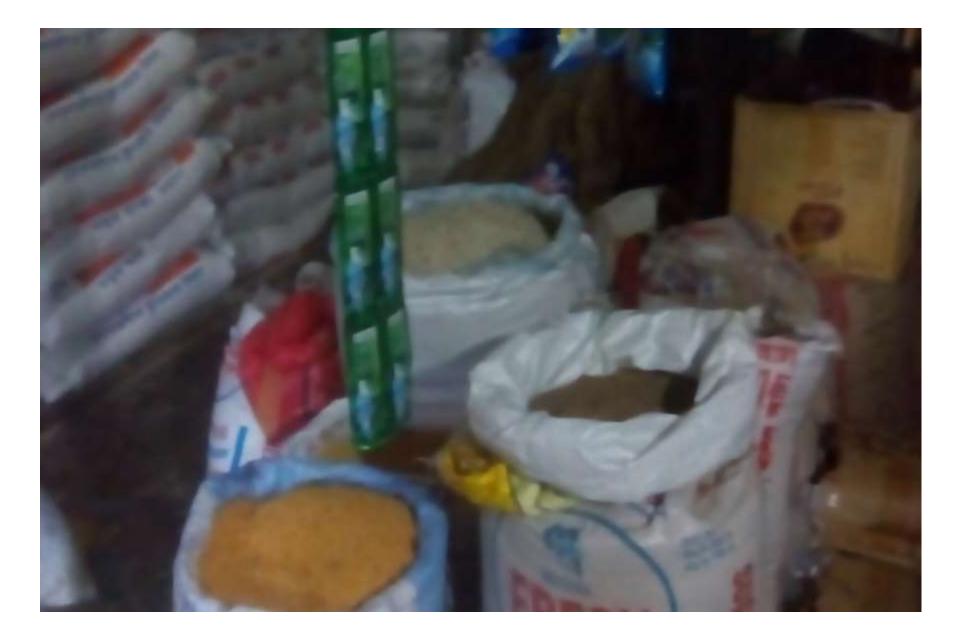

| Preser                                     | nt Stock items |
|--------------------------------------------|----------------|
| Product name with<br>quantity              | Amount         |
| Bhushi (100x85)                            | 76,500         |
| Sugar(20 Sack) per 1800                    | 36,000         |
| Wheat (70x1100)                            | 77,000         |
| Flour (10 Sack)                            | 20,000         |
| various types of dal                       |                |
| Moshuri (6100x5)                           | 30,500         |
| Mug (5250*2)                               | 10,500         |
| Soyabean Oil @ tk 85 per<br>liter          | 72,500         |
| Mastard oil @ tk.100 per<br>liter          | 18,000         |
| Rice (20 sack) @ TK.<br>1600 & 2100        | 74,000         |
| Coconut oil                                | 10,000         |
| Biscuit, Liquid Milk ,<br>Chanachur, Chips | 25,000         |
| Shampoo, Lotion, Talcum powder             | 10,000         |
| Soap                                       | 5,000          |
| Cigarette                                  | 2,500          |
| Detergent (various brand)                  | 5,000          |
| Total present stock                        | Tk. 472,500    |

| Proposed items                                    |            |  |  |  |  |
|---------------------------------------------------|------------|--|--|--|--|
| Product Name with<br>quantity                     | Amount     |  |  |  |  |
| Chaff/Bhushi (10x850)                             | 8,500      |  |  |  |  |
| Sugar(10 Sack) per 1800                           | 18,000     |  |  |  |  |
| Wheat (100x1100)                                  | 11,000     |  |  |  |  |
| Flour (10 Sack)                                   | 20,000     |  |  |  |  |
| various types of dal                              |            |  |  |  |  |
| Moshuri (6100x5)                                  | 18,300     |  |  |  |  |
| Mug (5250*2)                                      | 10,500     |  |  |  |  |
| Soyabean Oil 2 drum<br>@tk14500/drum              | 29,000     |  |  |  |  |
| Mastard oil (1 barrel)                            | 18,000     |  |  |  |  |
| Rice (20 sack)                                    | 26,500     |  |  |  |  |
| Coconut oil (2000*5)                              | 10,000     |  |  |  |  |
| <b>Biscuit, Liquid Milk</b> ,<br>Chanachur, Chips | 20,000     |  |  |  |  |
| Shampoo, Lotion, cream                            | 5,000      |  |  |  |  |
| Soap                                              | 3,000      |  |  |  |  |
| Detergent (various<br>brand)                      | 2,200      |  |  |  |  |
| Total proposed stock                              | Tk.200,000 |  |  |  |  |