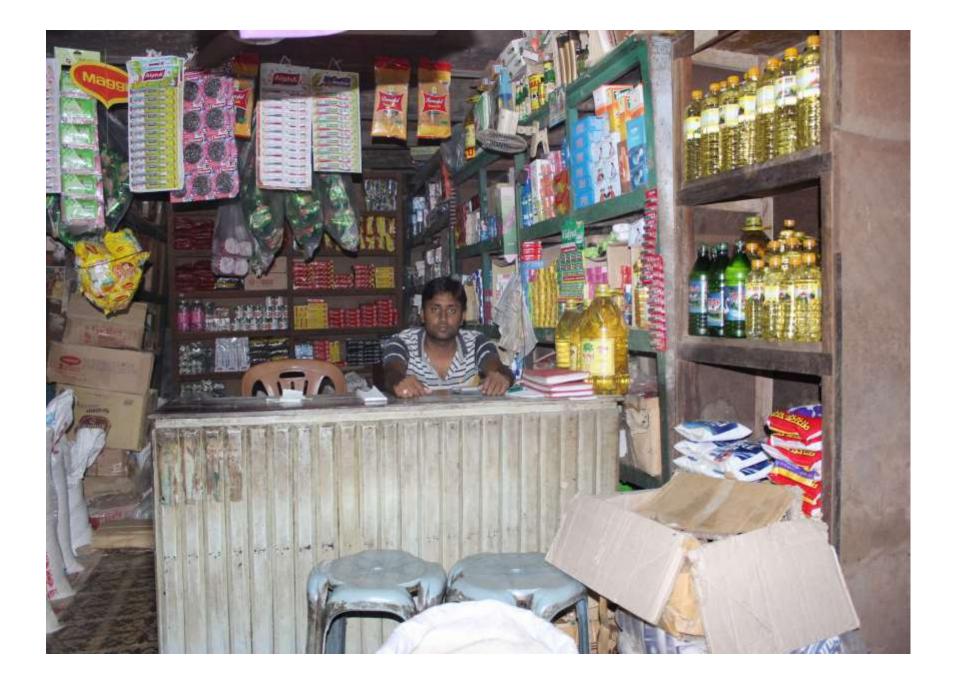

## **PROPOSED NOBIN UDYOKTA BUSINESS INFO**

| Business Name                                                                                      | : | Nitai Store                                                                                                |
|----------------------------------------------------------------------------------------------------|---|------------------------------------------------------------------------------------------------------------|
| Address/ Location                                                                                  | : | Village : Ghior, Post Office : Ghior, Thana: Ghior (Saha para), Manik gonj                                 |
| Total Investment in BDT                                                                            | : | 800,000                                                                                                    |
| Financing                                                                                          | : | Self BDT : 600,000 (from existing business) - 75 %<br>Required Investment BDT : 200,000 (as equity) - 25 % |
| Present salary/drawings<br>from business (estimates)                                               | : | BDT -8,000                                                                                                 |
| Proposed Salary                                                                                    |   | BDT-8,000                                                                                                  |
| Proposed Business                                                                                  |   |                                                                                                            |
| <ul> <li>(i) % of present gross<br/>profit margin</li> <li>(ii) Estimated % of proposed</li> </ul> | : | 5%                                                                                                         |
| gross profit margin                                                                                | : | 5%                                                                                                         |
| (iii) Agreed grace period                                                                          | : | 5 months                                                                                                   |

| Preser                                     | nt Stock items |
|--------------------------------------------|----------------|
| Product name with<br>quantity              | Amount         |
| Bhushi (100x85)                            | 76,500         |
| Sugar(20 Sack) per 1800                    | 36,000         |
| Wheat (70x1100)                            | 77,000         |
| Flour (10 Sack)                            | 20,000         |
| various types of dal                       |                |
| Moshuri (6100x5)                           | 30,500         |
| Mug (5250*2)                               | 10,500         |
| Soyabean Oil @ tk 85 per<br>liter          | 72,500         |
| Mastard oil @ tk.100 per<br>liter          | 18,000         |
| Rice (20 sack) @ TK.<br>1600 & 2100        | 74,000         |
| Coconut oil                                | 10,000         |
| Biscuit, Liquid Milk ,<br>Chanachur, Chips | 25,000         |
| Shampoo, Lotion, Talcum powder             | 10,000         |
| Soap                                       | 5,000          |
| Cigarette                                  | 2,500          |
| Detergent (various brand)                  | 5,000          |
| Total present stock                        | Tk. 472,500    |