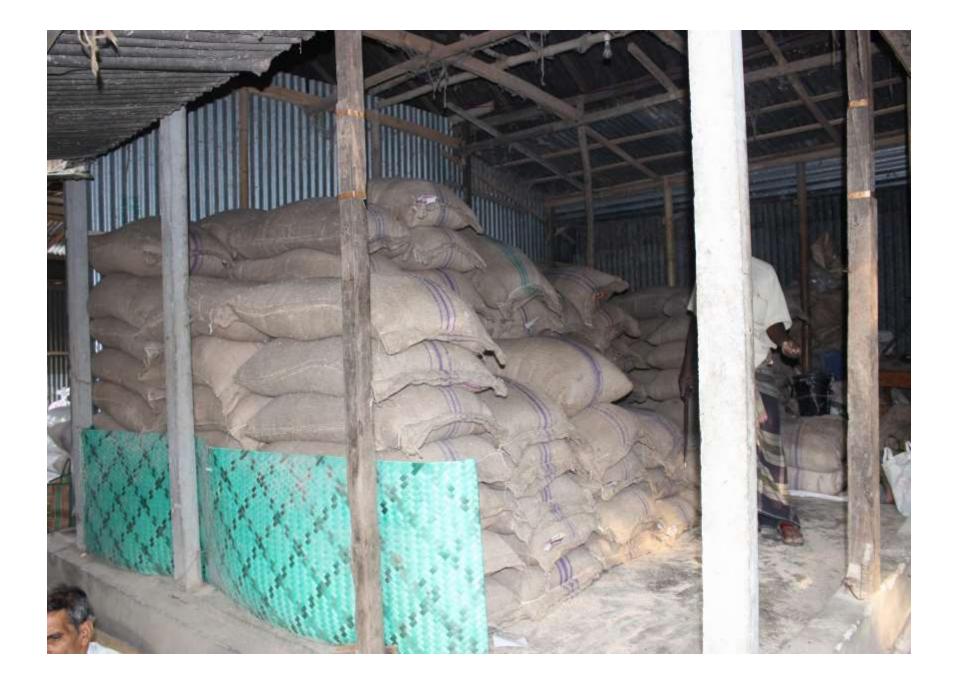

| Particulars                                                                                                                                                                                                                                                                                                                                      | Existing Business<br>(BDT) | Proposed (BDT) | Total<br>(BDT) |
|--------------------------------------------------------------------------------------------------------------------------------------------------------------------------------------------------------------------------------------------------------------------------------------------------------------------------------------------------|----------------------------|----------------|----------------|
| Investments in different categories:                                                                                                                                                                                                                                                                                                             | (1)                        | (2)            | (1+2)          |
| Present Stock Items:                                                                                                                                                                                                                                                                                                                             |                            |                |                |
| Advance :       Tk. 100,000         Furniture : Rack (5)       Tk.20,000         Table :       Tk. 5,000         Light : (2)       Tk.500         Fan:(2)       Tk.2,000         Furniture total :       Tk. 27,500         Present goods :       Tk. 472,500         (Sugar, Flour, rice, Bhushi, Wheat & others) (details attached in a slide) | 600,000                    |                |                |
| Proposed items:<br>(Sugar, Flour, rice, Bhushi, Wheat &<br>others) (details attached in a slide)                                                                                                                                                                                                                                                 |                            | 200,000        |                |
| Total Capital                                                                                                                                                                                                                                                                                                                                    |                            |                | 800,000        |

| Preser                                     | nt Stock items |
|--------------------------------------------|----------------|
| Product name with<br>quantity              | Amount         |
| Bhushi (100x85)                            | 76,500         |
| Sugar(20 Sack) per 1800                    | 36,000         |
| Wheat (70x1100)                            | 77,000         |
| Flour (10 Sack)                            | 20,000         |
| various types of dal                       |                |
| Moshuri (6100x5)                           | 30,500         |
| Mug (5250*2)                               | 10,500         |
| Soyabean Oil @ tk 85 per<br>liter          | 72,500         |
| Mastard oil @ tk.100 per<br>liter          | 18,000         |
| Rice (20 sack) @ TK.<br>1600 & 2100        | 74,000         |
| Coconut oil                                | 10,000         |
| Biscuit, Liquid Milk ,<br>Chanachur, Chips | 25,000         |
| Shampoo, Lotion, Talcum powder             | 10,000         |
| Soap                                       | 5,000          |
| Cigarette                                  | 2,500          |
| Detergent (various brand)                  | 5,000          |
| Total present stock                        | Tk. 472,500    |