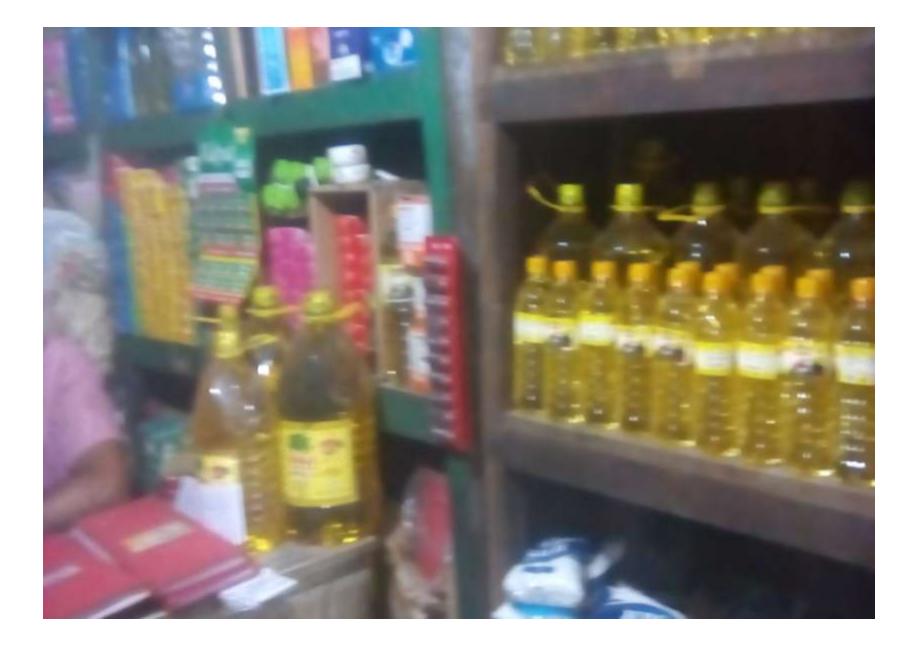

| Preser                                     | nt Stock items |
|--------------------------------------------|----------------|
| Product name with<br>quantity              | Amount         |
| Bhushi (100x85)                            | 76,500         |
| Sugar(20 Sack) per 1800                    | 36,000         |
| Wheat (70x1100)                            | 77,000         |
| Flour (10 Sack)                            | 20,000         |
| various types of dal                       |                |
| Moshuri (6100x5)                           | 30,500         |
| Mug (5250*2)                               | 10,500         |
| Soyabean Oil @ tk 85 per<br>liter          | 72,500         |
| Mastard oil @ tk.100 per<br>liter          | 18,000         |
| Rice (20 sack) @ TK.<br>1600 & 2100        | 74,000         |
| Coconut oil                                | 10,000         |
| Biscuit, Liquid Milk ,<br>Chanachur, Chips | 25,000         |
| Shampoo, Lotion, Talcum powder             | 10,000         |
| Soap                                       | 5,000          |
| Cigarette                                  | 2,500          |
| Detergent (various brand)                  | 5,000          |
| Total present stock                        | Tk. 472,500    |

| Proposed items                                    |            |  |  |  |  |
|---------------------------------------------------|------------|--|--|--|--|
| Product Name with<br>quantity                     | Amount     |  |  |  |  |
| Chaff/Bhushi (10x850)                             | 8,500      |  |  |  |  |
| Sugar(10 Sack) per 1800                           | 18,000     |  |  |  |  |
| Wheat (100x1100)                                  | 11,000     |  |  |  |  |
| Flour (10 Sack)                                   | 20,000     |  |  |  |  |
| various types of dal                              |            |  |  |  |  |
| Moshuri (6100x5)                                  | 18,300     |  |  |  |  |
| Mug (5250*2)                                      | 10,500     |  |  |  |  |
| Soyabean Oil 2 drum<br>@tk14500/drum              | 29,000     |  |  |  |  |
| Mastard oil (1 barrel)                            | 18,000     |  |  |  |  |
| Rice (20 sack)                                    | 26,500     |  |  |  |  |
| Coconut oil (2000*5)                              | 10,000     |  |  |  |  |
| <b>Biscuit, Liquid Milk</b> ,<br>Chanachur, Chips | 20,000     |  |  |  |  |
| Shampoo, Lotion, cream                            | 5,000      |  |  |  |  |
| Soap                                              | 3,000      |  |  |  |  |
| Detergent (various<br>brand)                      | 2,200      |  |  |  |  |
| Total proposed stock                              | Tk.200,000 |  |  |  |  |