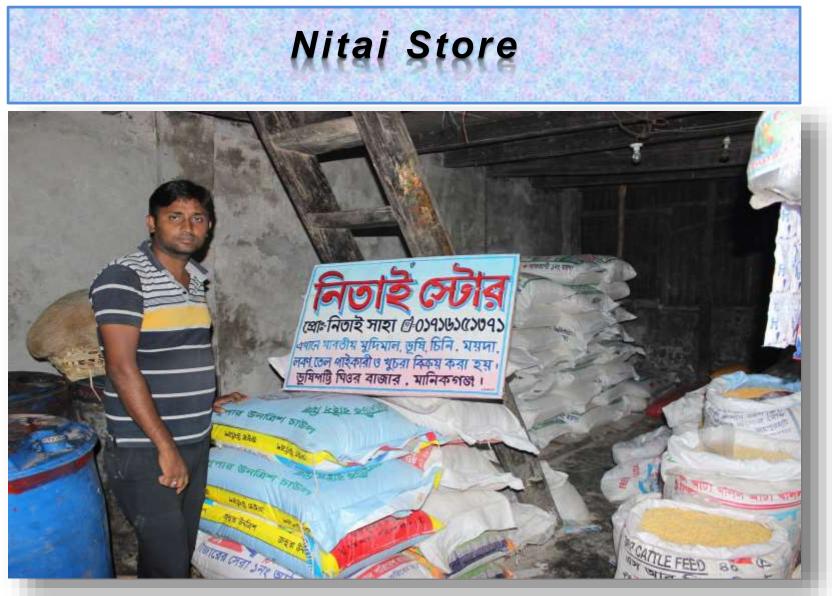

NU Identified and PP Prepared By Nilufar Ghani, Manikgonj Unit Verified by : Mr. Khalilur Rahman **Presented by :** Nitai Saha

## **PROPOSED NOBIN UDYOKTA BUSINESS INFO**

| Business Name                                                                                      | : | Nitai Store                                                                                                |
|----------------------------------------------------------------------------------------------------|---|------------------------------------------------------------------------------------------------------------|
| Address/ Location                                                                                  | : | Village : Ghior, Post Office : Ghior, Thana: Ghior (Saha para), Manik gonj                                 |
| Total Investment in BDT                                                                            | : | 800,000                                                                                                    |
| Financing                                                                                          | : | Self BDT : 600,000 (from existing business) - 75 %<br>Required Investment BDT : 200,000 (as equity) - 25 % |
| Present salary/drawings<br>from business (estimates)                                               | : | BDT -8,000                                                                                                 |
| Proposed Salary                                                                                    |   | BDT-8,000                                                                                                  |
| Proposed Business                                                                                  |   |                                                                                                            |
| <ul> <li>(i) % of present gross<br/>profit margin</li> <li>(ii) Estimated % of proposed</li> </ul> | : | 5%                                                                                                         |
| gross profit margin                                                                                | : | 5%                                                                                                         |
| (iii) Agreed grace period                                                                          | : | 5 months                                                                                                   |