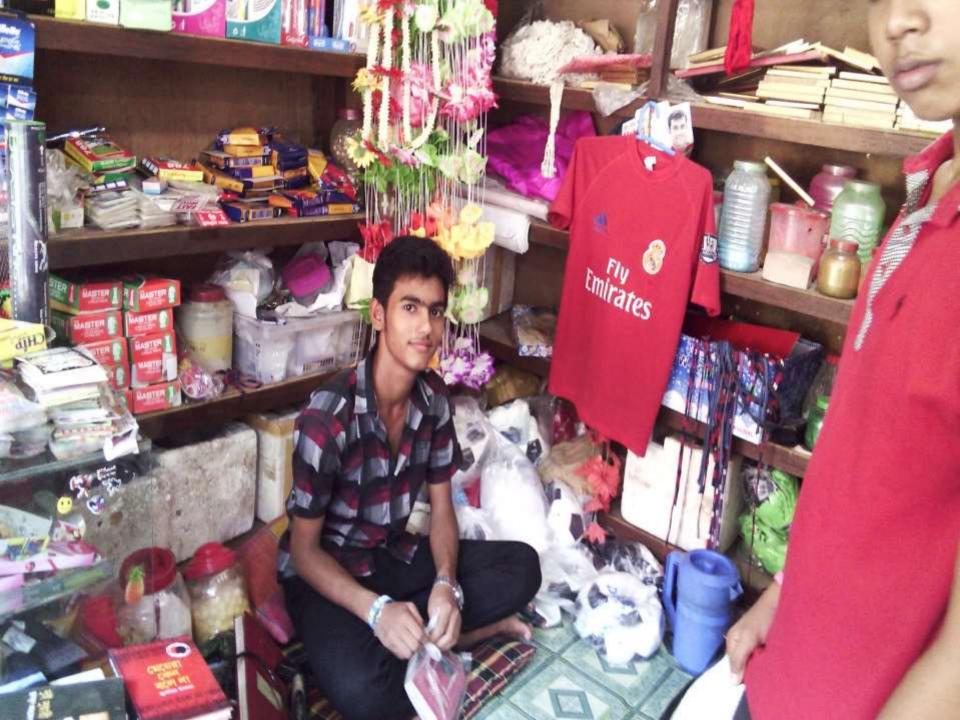

### BRIEF BIO OF THE PROPOSED NOBIN UDYOKTA

| 10 | WALL ADDRESS OF TAXABLE AND A STREET AND A STREET |
|----|---------------------------------------------------|
|    | Akash pal                                         |
|    | 18years (12-09-1997)                              |
|    | Unmarried                                         |
| •• | N/A                                               |
|    | 4 Brothers                                        |
|    | Mother                                            |
| :  | HSC                                               |
|    | : : : : : : : : : : : : : : : : : : : :           |

### BRIEF BIO OF THE PROPOSED NOBIN UDYOKTA (CONT...)

| Present Occupation                      | : | Business Trade License no-125     |
|-----------------------------------------|---|-----------------------------------|
| Business Experiences                    | : | 05 years                          |
| Other Own/Family Sources of Income      | : | Paner Business                    |
| Other Own/Family Sources of Liabilities | : | N/A                               |
| NU Project<br>Source/Reference          | : | GT Chandpur Sadar unit , Chandpur |
| Mobile no                               |   | 01863578743                       |