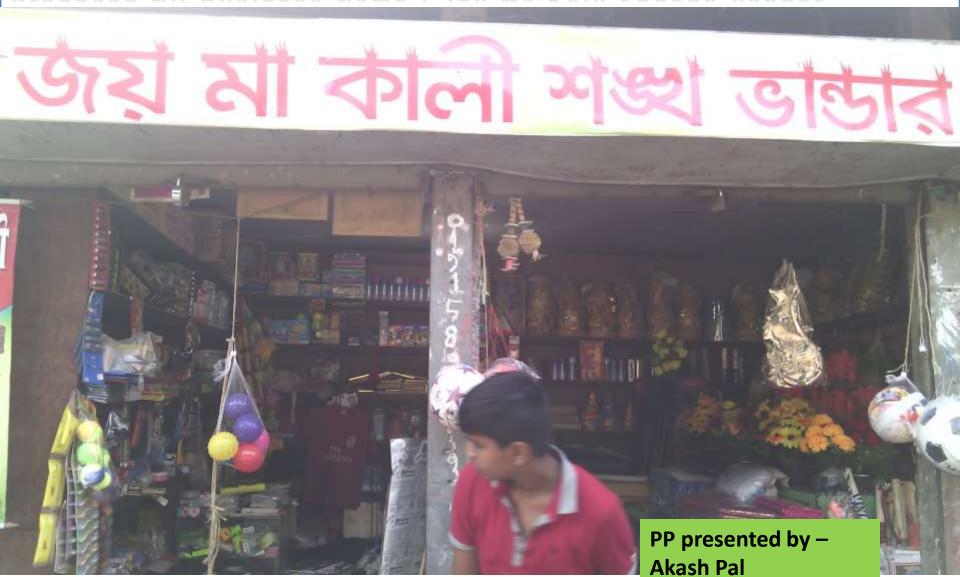

Proposed NU Business Name : Joy Ma Kaly Sonkho Vander

Pp Identified &prepared by Mrs.Sonia Sultana (Chandpur Sadar Unit) Verified by Md.Nazrul Islam

### PROPOSED NOBIN UDYOKTA BUSINESS INFO

| <b>Business Name</b>                              | : | Joy Ma Kaly Shonko Vander                                                                    |
|---------------------------------------------------|---|----------------------------------------------------------------------------------------------|
| Address/ Location                                 | : | Nayargaon Bazar , Matlab , Chandpur .                                                        |
| Total Investment in BDT                           | : | 700000                                                                                       |
| Financing                                         | : | Self BDT 500000 (from existing business) 63% Required Investment BDT 200000 (as equity) 37 % |
| Present salary/drawings from business (estimates) | : | 7000                                                                                         |
| Proposed Salary                                   |   | 7000                                                                                         |
| Proposed Business                                 |   |                                                                                              |
| (i) % of present gross profit margin              | : | 12%                                                                                          |
| (ii) Estimated % of proposed gross profit         |   | 12%                                                                                          |
| margin<br>(iii) Agreed grace period               |   | 02 months                                                                                    |
|                                                   |   |                                                                                              |