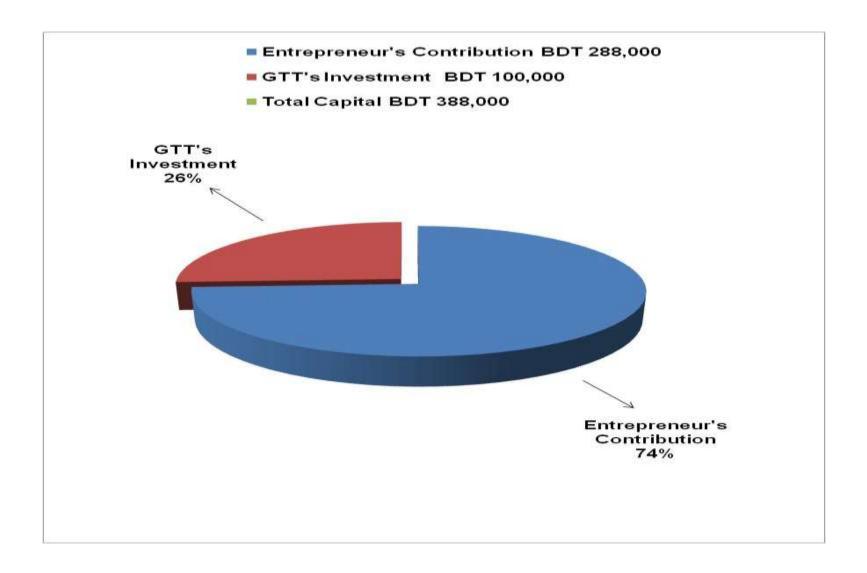

#### PRESENT & PROPOSED INVESTMENT BREAKDOWN

| Particu                                                                                                                                                                     | lars                                                                 | Existing<br>Business<br>(BDT) | Proposed<br>(BDT) | Total<br>(BDT) |
|-----------------------------------------------------------------------------------------------------------------------------------------------------------------------------|----------------------------------------------------------------------|-------------------------------|-------------------|----------------|
| Existing                                                                                                                                                                    | Proposed                                                             | , ,                           |                   |                |
| Investment in products (three pieces, sharee, shirt, jeans pant, genji, panjabi, bed sheet, gauze cloth, lungi, cap, gamsa, kid collection, mosquito net and bed sheet etc) | Investment in products (<br>garments cloth, lungi and<br>sharee etc) | 234,346                       | 100,000           | 334,346        |
| Investment in Machineries (embroid                                                                                                                                          | ery machine -2 pics)                                                 | 14,000                        |                   | 14,000         |
| Investment in Equipments (scissors                                                                                                                                          | - 2 pics, bulb and fan etc.)                                         | 1,600                         |                   | 1,600          |
| Cash in hand                                                                                                                                                                |                                                                      | 3,574                         |                   | 3,574          |
| Debtors (since July, 2015 to at prese                                                                                                                                       | ent)                                                                 | 7,880                         |                   | 7,880          |
| Creditors (since October, 2015 to at                                                                                                                                        | (10,000)                                                             |                               | (10,000)          |                |
| Decoration (fixture and fittings)                                                                                                                                           |                                                                      | 6,600                         |                   | 6,600          |
| Advance for shop                                                                                                                                                            |                                                                      | 30,000                        |                   | 30,000         |
| Total Ca                                                                                                                                                                    | pital                                                                | 288,000                       | 100,000           | 388,000        |

### SOURCE OF FINANCE