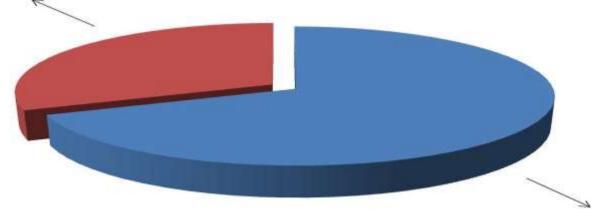

#### SOURCE OF FINANCE

- Entrepreneur's Contribution BDT 223,000
- GTT's Investment BDT 100,000
- Total Capital BDT 323,000

Entrepreneur's Contribution 69%