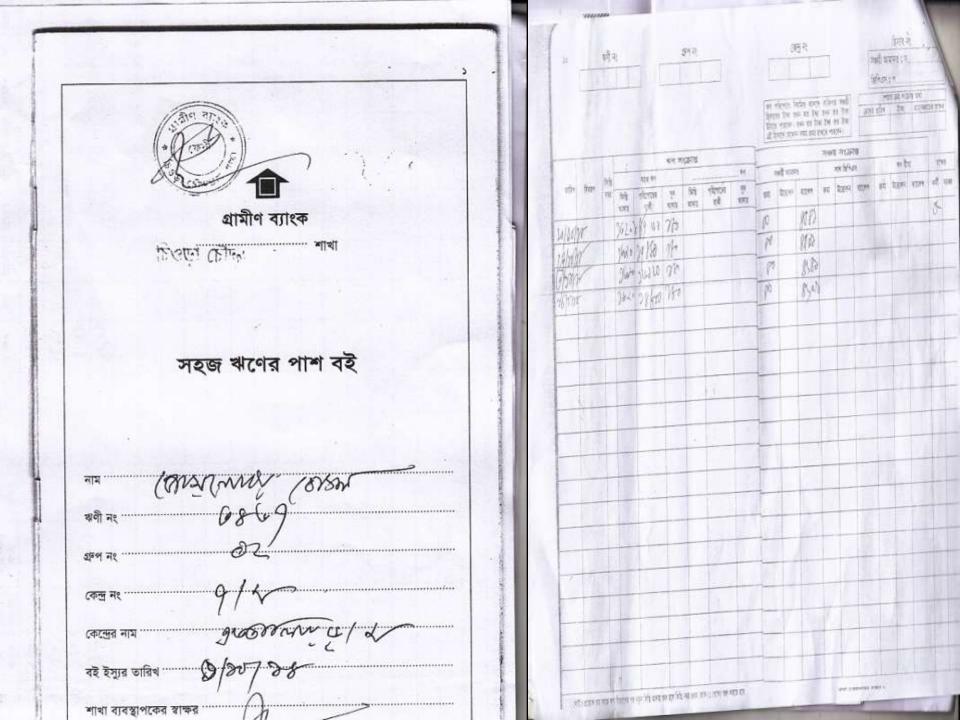

#### **BRIEF BIO OF THE PROPOSED NOBIN UDYOKTA**

| Name and address                                                                                                                      | : | <b>Nazrul Islam</b><br>Vill: Aktalia, Union: Chewra, Post: Chewra, Upazila:<br>Chouddagram, District: Comilla.                                                                                                     |  |  |
|---------------------------------------------------------------------------------------------------------------------------------------|---|--------------------------------------------------------------------------------------------------------------------------------------------------------------------------------------------------------------------|--|--|
| Age                                                                                                                                   | : | 33 years                                                                                                                                                                                                           |  |  |
| Marital status                                                                                                                        | : | Married                                                                                                                                                                                                            |  |  |
| Children                                                                                                                              | - | 01 (One) Son                                                                                                                                                                                                       |  |  |
| No. of siblings:                                                                                                                      | : | 04 (Four) Brothers and 03 (Three) Sisters                                                                                                                                                                          |  |  |
| Parent's and GB related Info:<br>(i) Who is GB member<br>(ii) Mother's name<br>(iii) Father's name<br>(iv) GB member's info           |   | Mother✓FatherJosna Ara BegumMd. Mir HossainBranch: Chewra, Chouddagram, Centre # 07/mo,Loan no.: 3467, Member since September 04, 2012First Ioan: Tk. 20,000Existing Ioan: Tk.60,000, Outstanding Ioan: Tk. 14,800 |  |  |
| Further Information:<br>(v) Who pays GB loan installment<br>(vi) Mobile lady<br>(vii) Grameen Education Loan<br>(viii) Any other loan |   | Entrepreneur<br>No<br>Nil<br>Nil                                                                                                                                                                                   |  |  |