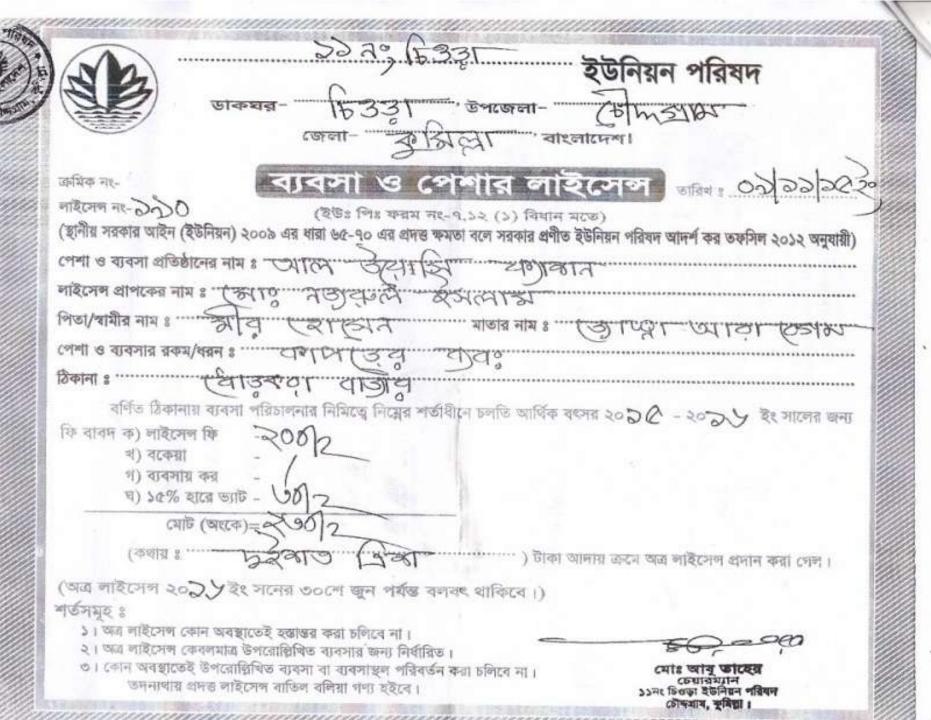

## **PROPOSED NOBIN UDYOKTA BUSINESS INFO**

| Business Name                                                | : | Al Oyeshi Fashion                                                                        |
|--------------------------------------------------------------|---|------------------------------------------------------------------------------------------|
| Address/ Location                                            | : | Dhurkora bazar, Chouddagram, Comilla.                                                    |
| Total Investment in BDT                                      | : | Tk. 524,000                                                                              |
| Financing                                                    | : | Self Tk. 424,000 (from existing business)<br>Required Investment Tk. 100,000 (as equity) |
| Present salary/drawings from business                        | : | BDT 4,500 (Four Thousand five hundred)                                                   |
| Proposed Salary                                              | : | BDT 6,000 (Six Thousand)                                                                 |
| Proposed Business<br>Implementation Plan                     |   |                                                                                          |
| <ul><li>(i) % of present gross profit<br/>margin</li></ul>   | : | On products 20%.                                                                         |
| (ii) Estimated % of proposed gross profit margin             | : | On products 20%.                                                                         |
| (iii) In future risk mgt. plan<br>(from fire, disaster etc.) | : |                                                                                          |