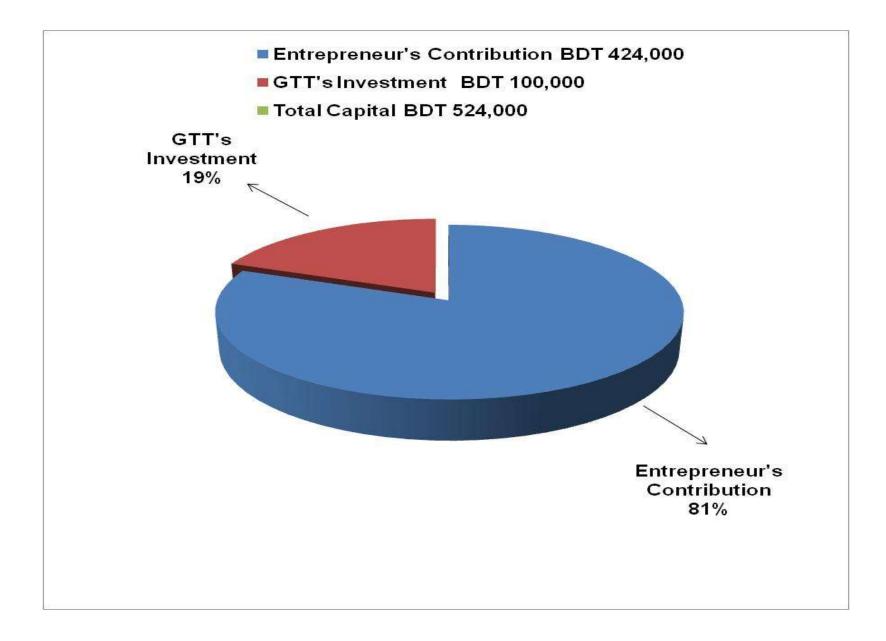

## **PROPOSED NOBIN UDYOKTA BUSINESS INFO**

| Business Name                                                | : | Al Oyeshi Fashion                                                                        |
|--------------------------------------------------------------|---|------------------------------------------------------------------------------------------|
| Address/ Location                                            | : | Dhurkora bazar, Chouddagram, Comilla.                                                    |
| Total Investment in BDT                                      | : | Tk. 524,000                                                                              |
| Financing                                                    | : | Self Tk. 424,000 (from existing business)<br>Required Investment Tk. 100,000 (as equity) |
| Present salary/drawings from business                        | : | BDT 4,500 (Four Thousand five hundred)                                                   |
| Proposed Salary                                              | : | BDT 6,000 (Six Thousand)                                                                 |
| Proposed Business<br>Implementation Plan                     |   |                                                                                          |
| <ul><li>(i) % of present gross profit<br/>margin</li></ul>   | : | On products 20%.                                                                         |
| (ii) Estimated % of proposed gross profit margin             | : | On products 20%.                                                                         |
| (iii) In future risk mgt. plan<br>(from fire, disaster etc.) | : |                                                                                          |

| Particulars                                                                                                                    |                                                                                 |  | Proposed<br>(BDT) | Total<br>(BDT) |  |
|--------------------------------------------------------------------------------------------------------------------------------|---------------------------------------------------------------------------------|--|-------------------|----------------|--|
| Existing                                                                                                                       | Existing Proposed                                                               |  |                   |                |  |
| Investment in products (gauge cloth,<br>three pieces, jamdani sharee, shirt,<br>genji, lungi, gamsa and kid collection<br>etc) | ree pieces, jamdani sharee, shirt,<br>nji, lungi, gamsa and kid collection etc) |  |                   |                |  |
| Investment in Equipments ( bulb and fan etc.)                                                                                  |                                                                                 |  |                   | 2,600          |  |
| Cash in hand                                                                                                                   |                                                                                 |  |                   | 7,170          |  |
| GB Loan Outstanding                                                                                                            |                                                                                 |  |                   | (14,800)       |  |
| Decoration (fixture and fittings)                                                                                              |                                                                                 |  |                   | 51,800         |  |
| Advance for shop                                                                                                               |                                                                                 |  |                   | 60,000         |  |
| Total Capital                                                                                                                  |                                                                                 |  | 100,000           | 524,000        |  |

## SOURCE OF FINANCE