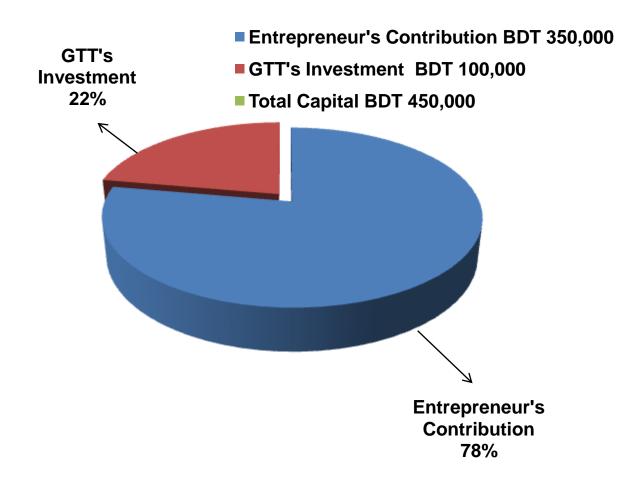

# **PRESENT & PROPOSED INVESTMENT BREAKDOWN**

| Particulars                                                                                       |                                                                                                              |         | Proposed<br>(BDT) | Total<br>(BDT) |  |
|---------------------------------------------------------------------------------------------------|--------------------------------------------------------------------------------------------------------------|---------|-------------------|----------------|--|
| Existing                                                                                          | Existing Proposed                                                                                            |         |                   |                |  |
| Investment in products (Mobile set,<br>SIM and Mobile accessories etc.)                           | New mobile set, mobile<br>accessories, SIM, memory<br>card, Display, Charger, speaker<br>and set cover etc.) | 150,000 | 50,000            | 200,000        |  |
| Investment in DBBL Mobile Banking                                                                 | Investment in bKash                                                                                          | 20,000  | 50,000            | 70,000         |  |
| Investment in flexiload                                                                           |                                                                                                              |         | -                 | 15,000         |  |
| Investment in Machineries and Equipment (Laptop, Computer, Servicing Instrument, Fan, Light etc.) |                                                                                                              |         | -                 | 55,000         |  |
| Cash in hand                                                                                      |                                                                                                              |         | -                 | 8,000          |  |
| Decoration (Fixture & Fittings)                                                                   |                                                                                                              |         | -                 | 52,000         |  |
| Advance for Security                                                                              |                                                                                                              |         | -                 | 50,000         |  |
| Total Capital                                                                                     |                                                                                                              |         | 100,000           | 450,000        |  |