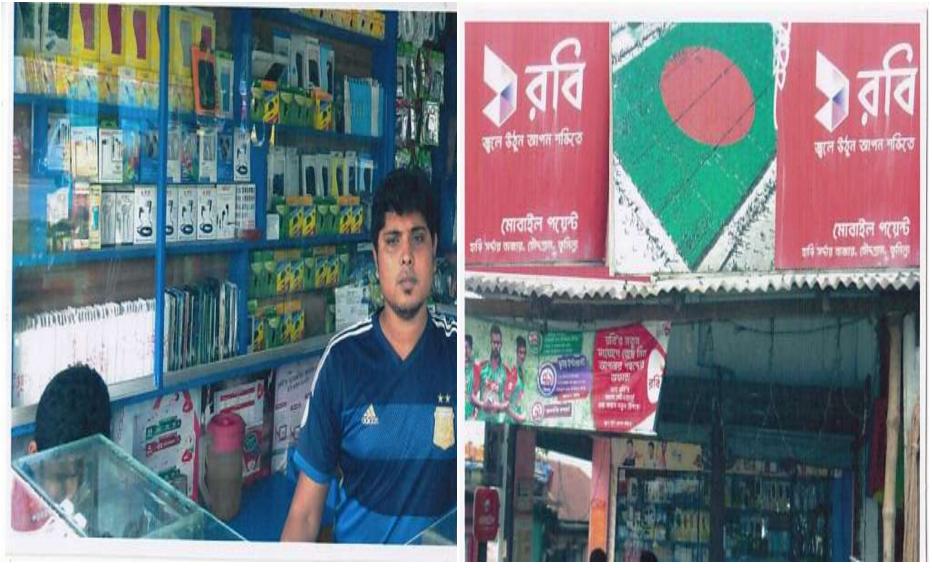

## **PROPOSED NOBIN UDYOKTA BUSINESS INFO**

| Business Name                                                                                                                                                                                                                                 | : | Mobile Point                                                                                                                                                                       |
|-----------------------------------------------------------------------------------------------------------------------------------------------------------------------------------------------------------------------------------------------|---|------------------------------------------------------------------------------------------------------------------------------------------------------------------------------------|
| Address/ Location                                                                                                                                                                                                                             | : | Hari Sardar Bazar, Chouddagram, Comilla                                                                                                                                            |
| Total Investment in BDT                                                                                                                                                                                                                       | : | Tk. 4,50,000                                                                                                                                                                       |
| Financing                                                                                                                                                                                                                                     | : | Self Tk. 3,50,000 (from existing business)<br>Required Investment Tk. 1,00,000 (as equity)                                                                                         |
| Present salary/drawings from business                                                                                                                                                                                                         | : | Taka 9,500 (Nine Thousand Five Hundred)                                                                                                                                            |
| Proposed Salary (estimates)                                                                                                                                                                                                                   | : | Taka 10,000 (Ten Thousand)                                                                                                                                                         |
| <ul> <li>Proposed Business</li> <li>Implementation Plan</li> <li>(i) % of present gross profit margin</li> <li>(ii) Estimated % of proposed gross profit margin</li> <li>(iii) In future risk mgt. plan (from fire, disaster etc.)</li> </ul> | : | On products 20%, Servicing, commission of bKash, DBBL &<br>Song & Memory Download 100%.<br>On products 20%, Servicing, commission of bKash, DBBL &<br>Song & Memory Download 100%. |

Presented at 145<sup>th</sup> as Yunus Centre and 23<sup>th</sup> In-house Executive Social Business Design Lab

(GTT) on December 03, 2015 at Grameen Telecom Trust Premises

Thank you

Pictures

হউঃ পিঃ পদং ফরম (১২/১/নং বিধান দ্রষ্টব্য) ইউনিয়ন পরিষদ (Care Care and a free of ( हम कर भ्यु क्यु में जिल्ला क 310 54/ ডাক্ষর ঃ उझना ३ (6) m Sta তারিখ 820/08/2022 ক্রমিক নং-ব্যবসা বাণিজ্যের লাইসেন্স नाइरमन नर-287 (१२ काक भाषा १९१९ २१ २१ দোকান/প্রতিষ্ঠানের নাম BAN TLE M MILA 38 नाइरमन धार्शकत्र नाम ('२११' रेन्द्र रिय 'छा १०१ २ পিতা/ৰামীর নাম (৪) ? (৪) প্রান কি লেপের মাতার নাম ঃ সা/ ৫ ১/ Banni Star (Artarian, Starto Star Start And Start 14 691 অত্র ইউনিয়ন আওতাধীন ও বাহির ৫৯/৫৭/২০১৫ পৃ আরিখ হেছে ৫০/৫৫/২০১৫ পর্যন্ত অর্থ/এক বৎসরকাল হিসাবে তাহার "সাম্পার্থনে সময় এ "ইগৃগ হি ব্যবসা চালাইয়া যাওয়ার জন্য তৎকর্তৃক 👘 🛠 🛛 🔿 🖛 টাকা। ( कथांब FY - ----টাকা মাত্র।) প্রদন্ত হওয়ায় তাহাকে এই লাইসেল প্রদান করা হইল। শতাবলি গ ধয়াজী উদ্দাহ জগ্য গোক নহ ব্যক্ত অত্র লাইসেল কোন অবস্থাতেই হস্তান্তর যোগ্য নহে। 1 राज्यासंघलन দুই. ইহা কেবল মাত্র উপরোক্সিমিত ব্যবসার জন্য প্রযোজ্য। क्षमार दशालागाना इस लि তিন- কোন অবস্থাতেই উপরোষ্ট্রিখিত্ত ব্যবস্যা বা ব্যবসাঁষ্টল পরিবর্তন করা চলিবে না। व्हाम्बदाय, कृत्रिका তদনাথায় প্ৰদন্ত লাইসেল বান্ডিল বলিয়া গণ্য হইবে