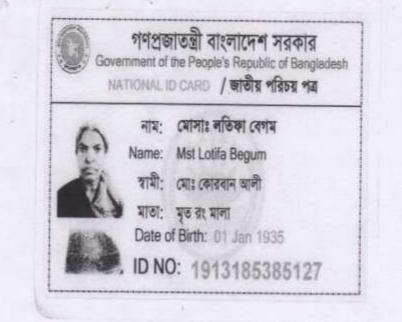

## **BRIEF BIO OF THE PROPOSED NOBIN UDYOKTA**

| Name and address                                                                                                                      | : | Md. Mohin Uddin<br>Vill: Hazaripara, Union: 02 no Supur, Post: Muktikhola Upazila: :<br>Chouddagram, District: Comilla.                                                                                                                                           |
|---------------------------------------------------------------------------------------------------------------------------------------|---|-------------------------------------------------------------------------------------------------------------------------------------------------------------------------------------------------------------------------------------------------------------------|
| Age                                                                                                                                   | : | 34 years                                                                                                                                                                                                                                                          |
| Marital status                                                                                                                        | : | Married                                                                                                                                                                                                                                                           |
| Children                                                                                                                              | : | 4 (Four) Sons                                                                                                                                                                                                                                                     |
| No. of siblings:                                                                                                                      | : | 05 (Five) Brothers and 03 (Three) Sisters.                                                                                                                                                                                                                        |
| Parent's and GB related Info:<br>(i) Who is GB member<br>(ii) Mother's name<br>(iii) Father's name<br>(iv) GB member's info           |   | Mother V Father<br>Mst. Latifa Begum<br>Md. Kurban Ali<br><i>Branch</i> : Hazaripara Br, Langolcoat., <i>Centre # 06</i> /mo,<br><i>Loan no.: 5083</i> , Member since April 28, 2009<br>First Ioan: Tk. 10,000<br>Existing Ioan: 75,000 Outstanding Loan: 34,600, |
| Further Information:<br>(v) Who pays GB loan installment<br>(vi) Mobile lady<br>(vii) Grameen Education Loan<br>(viii) Any other loan |   | Entrepreneur<br>No<br>Nil<br>Nil                                                                                                                                                                                                                                  |

## BRIEF HISTORY OF GB LOAN UTILIZATION BY FAMILY

- Mst. Latifa Begum is a GB member since April 28, 2009 at first she took GB loan BDT 10,000 (ten thousand).
- Successively several times she utilized GB loan by assisting her son in business.
- Finally GB loan helped her to improve economic condition, livelihood.