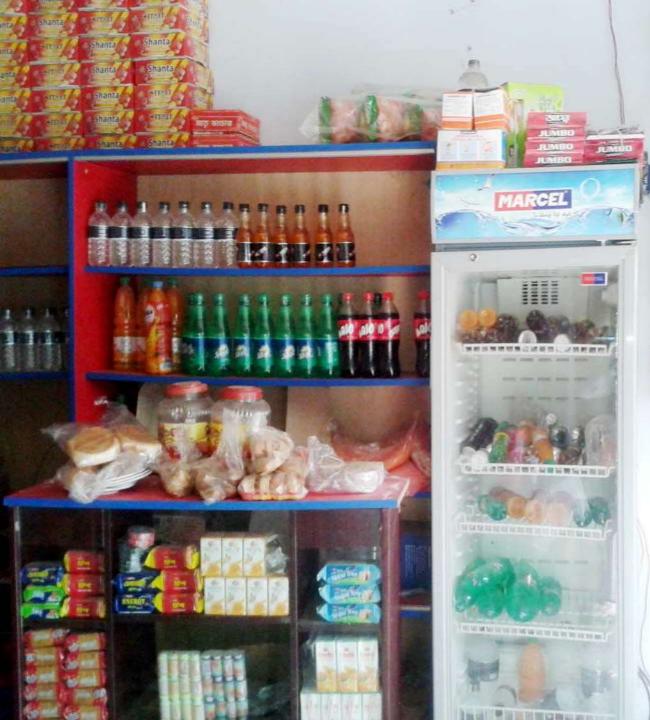

# **PROPOSED NOBIN UDYOKTA BUSINESS INFO**

| Business Name                                                                                                                                                                                                                                             | : | M/S Jalsa Fast Food                                                                      |
|-----------------------------------------------------------------------------------------------------------------------------------------------------------------------------------------------------------------------------------------------------------|---|------------------------------------------------------------------------------------------|
| Address/ Location                                                                                                                                                                                                                                         | : | Munshirhat Bazar, Chouddagram, Comilla.                                                  |
| Total Investment in BDT                                                                                                                                                                                                                                   |   | Tk. 592,000                                                                              |
| Financing                                                                                                                                                                                                                                                 | : | Self Tk. 392,000 (from existing business)<br>Required Investment Tk. 200,000 (as equity) |
| Present salary/drawings from business                                                                                                                                                                                                                     | : | BDT 5,500 (Five thousand Five Hundred)                                                   |
| Proposed Salary                                                                                                                                                                                                                                           | : | BDT 6,000 (Six thousand )                                                                |
| <ul> <li>Proposed Business</li> <li>Implementation Plan</li> <li>(i) % of present gross profit<br/>margin</li> <li>(ii) Estimated % of proposed<br/>gross profit margin</li> <li>(iii) In future risk mgt. plan<br/>(from fire, disaster etc.)</li> </ul> | : | On products 20%,<br>On products 20%,                                                     |

| Particula                                                                                           | Existing                                                     | Proposed          | Total    |         |  |
|-----------------------------------------------------------------------------------------------------|--------------------------------------------------------------|-------------------|----------|---------|--|
| Existing                                                                                            | Proposed                                                     | Business<br>(BDT) | (BDT)    | (BDT)   |  |
| Investment in products(Grocery item,<br>confectionary item, cosmetics item and<br>soft drinks etc.) | onary item, cosmetics item and item, cosmetics item and soft |                   | 200,000  | 316,300 |  |
| Investment in Machineries & Equipment                                                               | 76,000                                                       | -                 | 76,000   |         |  |
| Debtor (Since July, 2015 to at present)                                                             | 23,000                                                       | -                 | 23,000   |         |  |
| Cash in hand                                                                                        | 14,000                                                       | -                 | 14,000   |         |  |
| GB Outstanding Loan                                                                                 | (34,600)                                                     | -                 | (34,600) |         |  |
| Decoration (Fixture & Fittings)                                                                     | 147,300                                                      | -                 | 147,300  |         |  |
| Advance for Security                                                                                | 50,000                                                       | -                 | 50,000   |         |  |
| Total Capital                                                                                       | 392,000                                                      | 200,000           | 592,000  |         |  |