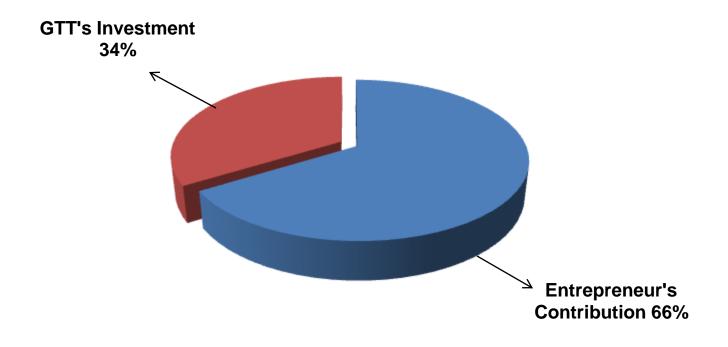

Entrepreneur's Contribution BDT 392,000
 GTT's Investment BDT 200,000

Total Capital BDT 592,000