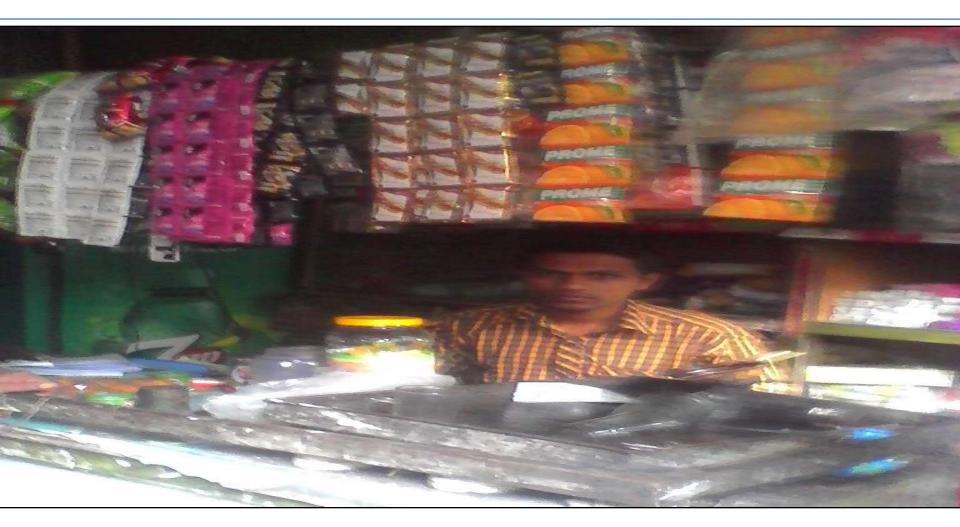

## **PROPOSED NOBIN UDYOKTA BUSINESS INFO**

| Business Name                                                | : | Billal Store                                                                             |
|--------------------------------------------------------------|---|------------------------------------------------------------------------------------------|
| Address/ Location                                            | : | Upazila road, Sonali bank er nich tola, Brahmanpara,<br>Comilla.                         |
| Total Investment in BDT                                      |   | Tk. 339,000                                                                              |
| Financing                                                    | : | Self Tk. 209,000 (from existing business)<br>Required Investment Tk. 130,000 (as equity) |
| Present salary/drawings from business                        | : | BDT 4,000 (Four Thousand)                                                                |
| Proposed Salary                                              | : | BDT 5,500 (Five Thousand five hundred)                                                   |
| Proposed Business<br>Implementation Plan                     |   |                                                                                          |
| (i) % of present gross profit margin                         | : | On products 15% & commission from bkash 100%.                                            |
| (ii) Estimated % of proposed<br>gross profit margin          | : | On products 15% & commission from bkash 100%.                                            |
| (iii) In future risk mgt. plan<br>(from fire, disaster etc.) | : |                                                                                          |