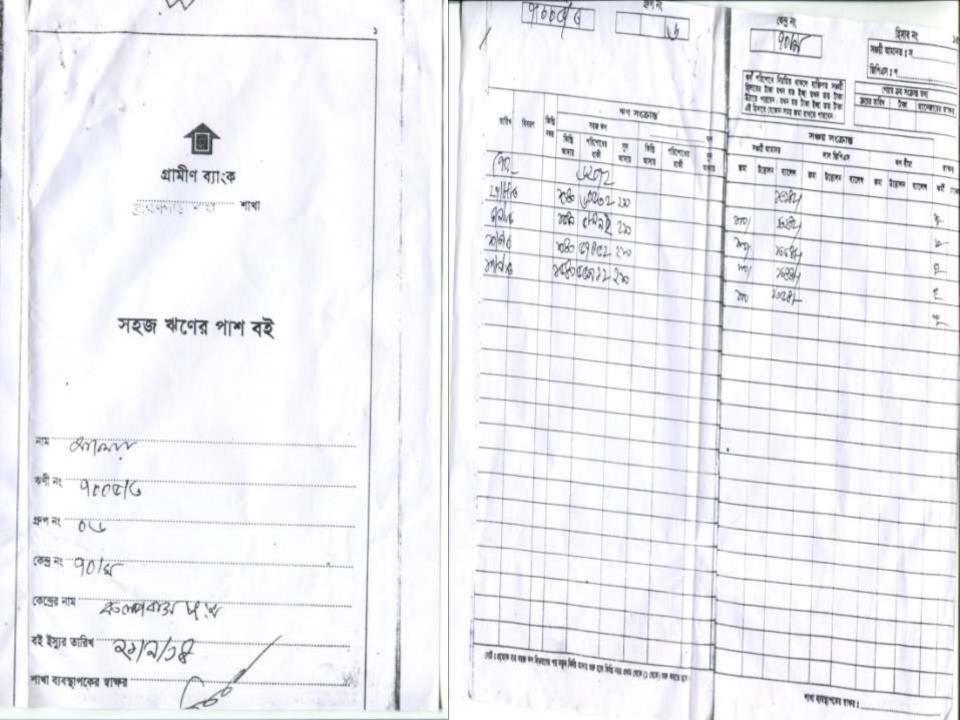

### **BRIEF BIO OF THE PROPOSED NOBIN UDYOKTA**

| Name and address                                                                                                                      | :  | Md. Billal Hossan<br>Vill: Kalpobas, Union: Brahmanpara, Post: Dhanodaul,<br>Upazila: Brahmanpara, District: Comilla.                                                                                                 |  |  |
|---------------------------------------------------------------------------------------------------------------------------------------|----|-----------------------------------------------------------------------------------------------------------------------------------------------------------------------------------------------------------------------|--|--|
| Age                                                                                                                                   | :  | 30 years                                                                                                                                                                                                              |  |  |
| Marital status                                                                                                                        | :  | Married                                                                                                                                                                                                               |  |  |
| Children                                                                                                                              | :  | 01 (One) Daughter                                                                                                                                                                                                     |  |  |
| No. of siblings:                                                                                                                      | :  | 05 (Five) Brothers and 02 (Two) Sisters.                                                                                                                                                                              |  |  |
| Parent's and GB related Info:<br>(i) Who is GB member<br>(ii) Mother's name<br>(iii) Father's name<br>(iv) GB member's info           | :: | Mother  y Father Alaya Begum Abul Bashar Branch: Brahmanpara, Comilla, Centre # 70/mo, Loan no.: 7005/3, Member since January 01, 2009 First Ioan: Tk. 15,000 Existing Ioan: Tk. 69,772, Outstanding Ioan: Tk. 55,912 |  |  |
| Further Information:<br>(v) Who pays GB loan installment<br>(vi) Mobile lady<br>(vii) Grameen Education Loan<br>(viii) Any other loan | :: | Entrepreneur<br>No<br>Nil<br>Nil                                                                                                                                                                                      |  |  |

#### BRIEF HISTORY OF GB LOAN UTILIZATION BY FAMILY

- Alaya Begum is a GB member since January 01, 2009 at first she took GB loan BDT 15,000 (Fifteen thousand).
- Gradually she took GB loan several times and utilized it for cultivation and assisting her son in his business.
- Finally GB loan helped her to improve economic condition, livelihood and expanding the existing business of her son.