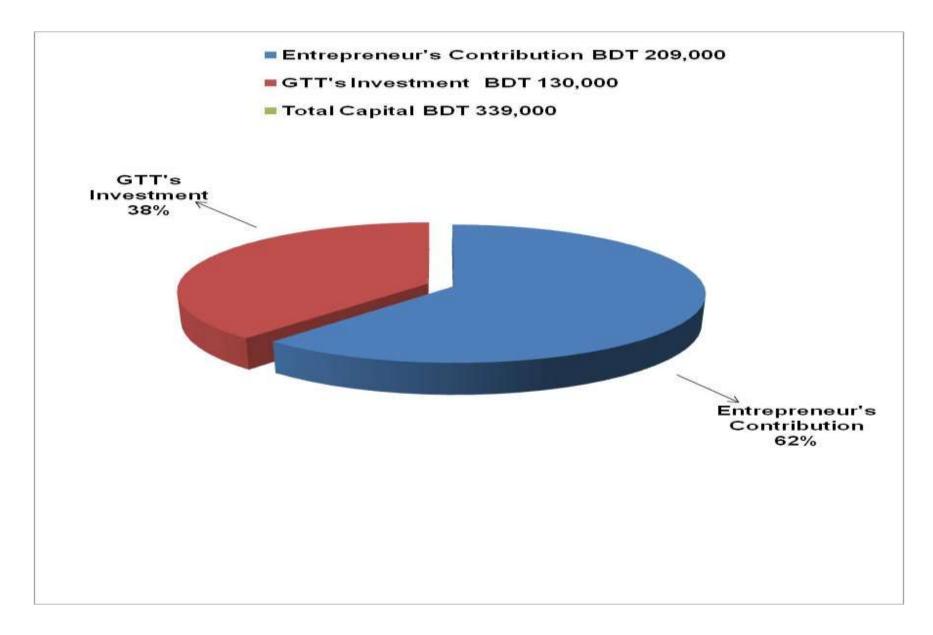

## **PROPOSED NOBIN UDYOKTA BUSINESS INFO**

| Business Name                                                | : | Billal Store                                                                             |
|--------------------------------------------------------------|---|------------------------------------------------------------------------------------------|
| Address/ Location                                            | : | Upazila road, Sonali bank er nich tola, Brahmanpara,<br>Comilla.                         |
| Total Investment in BDT                                      |   | Tk. 339,000                                                                              |
| Financing                                                    | : | Self Tk. 209,000 (from existing business)<br>Required Investment Tk. 130,000 (as equity) |
| Present salary/drawings from business                        | : | BDT 4,000 (Four Thousand)                                                                |
| Proposed Salary                                              | : | BDT 5,500 (Five Thousand five hundred)                                                   |
| Proposed Business<br>Implementation Plan                     |   |                                                                                          |
| (i) % of present gross profit margin                         | : | On products 15% & commission from bkash 100%.                                            |
| (ii) Estimated % of proposed<br>gross profit margin          | : | On products 15% & commission from bkash 100%.                                            |
| (iii) In future risk mgt. plan<br>(from fire, disaster etc.) | : |                                                                                          |

## PRESENT & PROPOSED INVESTMENT BREAKDOWN

| Particulars                                                                                                                  |                                                        |         | Proposed<br>(BDT) | Total<br>(BDT) |  |
|------------------------------------------------------------------------------------------------------------------------------|--------------------------------------------------------|---------|-------------------|----------------|--|
| Existing                                                                                                                     | Proposed                                               | (BDT)   |                   |                |  |
| Investment in products (soap,<br>shampoo, glue, oil, bakery item, egg,<br>coal, bulb, soft drinks, tea and<br>chocolate etc) | Confectionary item, bakery item<br>and soft drinks etc | 43,940  | 50,000            | 93,940         |  |
| Investment in bkash                                                                                                          | Bkash                                                  | 50,000  | 40,000            | 90,000         |  |
| Investment in Machineries<br>(refrigerator & mobile set-1 pics)                                                              | Cottee maker                                           |         |                   | 55,000         |  |
| Investment in Equipments (gas stove, bulb and fan etc.)                                                                      |                                                        |         |                   | 1,500          |  |
| Cash in hand                                                                                                                 |                                                        |         |                   | 19,472         |  |
| Debtors (Since November, 2015 to at present)                                                                                 |                                                        |         |                   | 23,000         |  |
| GB Loan Outstanding                                                                                                          |                                                        |         |                   | (55,912)       |  |
| Decoration (fixture and fittings)                                                                                            |                                                        |         |                   | 12,000         |  |
| Advance for shop                                                                                                             |                                                        | 100,000 |                   | 100,000        |  |
| Total Capital                                                                                                                |                                                        |         | 130,000           | 339,000        |  |