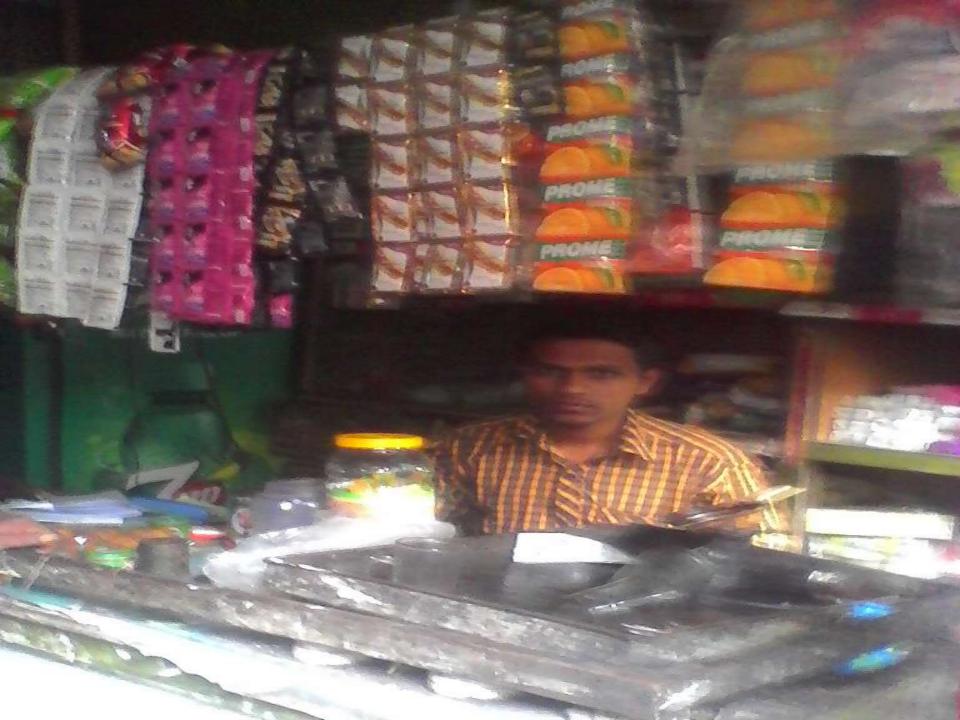

## **PROPOSED NOBIN UDYOKTA BUSINESS INFO**

| Business Name                                                | : | Billal Store                                                                             |
|--------------------------------------------------------------|---|------------------------------------------------------------------------------------------|
| Address/ Location                                            | : | Upazila road, Sonali bank er nich tola, Brahmanpara,<br>Comilla.                         |
| Total Investment in BDT                                      |   | Tk. 339,000                                                                              |
| Financing                                                    | : | Self Tk. 209,000 (from existing business)<br>Required Investment Tk. 130,000 (as equity) |
| Present salary/drawings from business                        | : | BDT 4,000 (Four Thousand)                                                                |
| Proposed Salary                                              | : | BDT 5,500 (Five Thousand five hundred)                                                   |
| Proposed Business<br>Implementation Plan                     |   |                                                                                          |
| (i) % of present gross profit margin                         | : | On products 15% & commission from bkash 100%.                                            |
| (ii) Estimated % of proposed<br>gross profit margin          | : | On products 15% & commission from bkash 100%.                                            |
| (iii) In future risk mgt. plan<br>(from fire, disaster etc.) | : |                                                                                          |