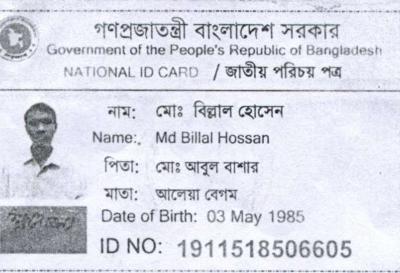

### **BRIEF BIO OF THE PROPOSED NOBIN UDYOKTA**

| Name and address                                                                                                                      | :  | Md. Billal Hossan<br>Vill: Kalpobas, Union: Brahmanpara, Post: Dhanodaul,<br>Upazila: Brahmanpara, District: Comilla.                                                                                                 |  |  |
|---------------------------------------------------------------------------------------------------------------------------------------|----|-----------------------------------------------------------------------------------------------------------------------------------------------------------------------------------------------------------------------|--|--|
| Age                                                                                                                                   | :  | 30 years                                                                                                                                                                                                              |  |  |
| Marital status                                                                                                                        | :  | Married                                                                                                                                                                                                               |  |  |
| Children                                                                                                                              | :  | 01 (One) Daughter                                                                                                                                                                                                     |  |  |
| No. of siblings:                                                                                                                      | :  | 05 (Five) Brothers and 02 (Two) Sisters.                                                                                                                                                                              |  |  |
| Parent's and GB related Info:<br>(i) Who is GB member<br>(ii) Mother's name<br>(iii) Father's name<br>(iv) GB member's info           | :: | Mother  y Father Alaya Begum Abul Bashar Branch: Brahmanpara, Comilla, Centre # 70/mo, Loan no.: 7005/3, Member since January 01, 2009 First Ioan: Tk. 15,000 Existing Ioan: Tk. 69,772, Outstanding Ioan: Tk. 55,912 |  |  |
| Further Information:<br>(v) Who pays GB loan installment<br>(vi) Mobile lady<br>(vii) Grameen Education Loan<br>(viii) Any other loan | :: | Entrepreneur<br>No<br>Nil<br>Nil                                                                                                                                                                                      |  |  |

## BRIEF BIO OF THE PROPOSED NOBIN UDYOKTA (CONT...)

| Education, till to date                                                                                                                                                        | : | Class Eight                                                                                                                                     |
|--------------------------------------------------------------------------------------------------------------------------------------------------------------------------------|---|-------------------------------------------------------------------------------------------------------------------------------------------------|
| Present Occupation (Besides<br>own business, i.e., perusing<br>further studies, other business<br>etc.)                                                                        | : | Nil                                                                                                                                             |
| Business Experiences and<br>Training Info (years of<br>experience, if s/he received<br>any on- hand training, formal<br>training, working experience<br>as an apprentice etc.) | : | 15 (Fifteen) years experiences is running his own business. He started the business with BDT 5,000 (Five thousand).<br>He has on hand training  |
| Other Own/Family Sources of Income                                                                                                                                             | : | His father's income from agriculture, His eldest brother's income from foreign remittance (Dubai) & His younger brother's income from business. |
| Other Own/Family Sources of Liabilities                                                                                                                                        | : | Nil                                                                                                                                             |
| NU's Contact No.                                                                                                                                                               | : | 01828209771                                                                                                                                     |
| NU's National ID No.                                                                                                                                                           | : | 1911518506605                                                                                                                                   |
| NU Project Source/Reference                                                                                                                                                    | : | Grameen Telecom Trust                                                                                                                           |