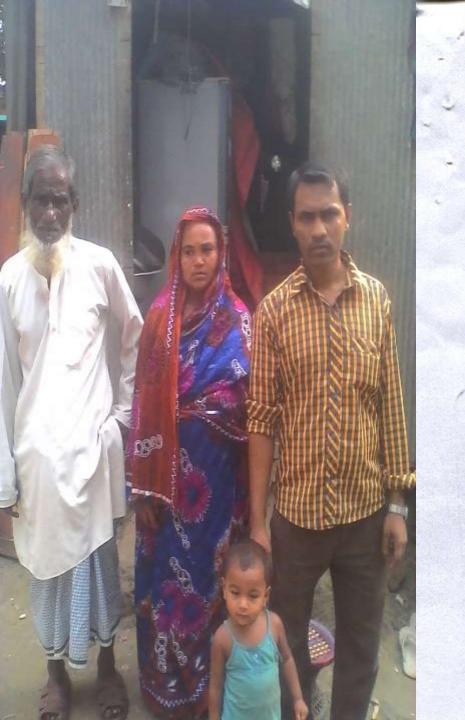

### **BRIEF BIO OF THE PROPOSED NOBIN UDYOKTA**

| Name and address                                                                                                                      | :  | Md. Billal Hossan<br>Vill: Kalpobas, Union: Brahmanpara, Post: Dhanodaul,<br>Upazila: Brahmanpara, District: Comilla.                                                                                                 |  |  |
|---------------------------------------------------------------------------------------------------------------------------------------|----|-----------------------------------------------------------------------------------------------------------------------------------------------------------------------------------------------------------------------|--|--|
| Age                                                                                                                                   | :  | 30 years                                                                                                                                                                                                              |  |  |
| Marital status                                                                                                                        | :  | Married                                                                                                                                                                                                               |  |  |
| Children                                                                                                                              | :  | 01 (One) Daughter                                                                                                                                                                                                     |  |  |
| No. of siblings:                                                                                                                      | :  | 05 (Five) Brothers and 02 (Two) Sisters.                                                                                                                                                                              |  |  |
| Parent's and GB related Info:<br>(i) Who is GB member<br>(ii) Mother's name<br>(iii) Father's name<br>(iv) GB member's info           | :: | Mother  y Father Alaya Begum Abul Bashar Branch: Brahmanpara, Comilla, Centre # 70/mo, Loan no.: 7005/3, Member since January 01, 2009 First Ioan: Tk. 15,000 Existing Ioan: Tk. 69,772, Outstanding Ioan: Tk. 55,912 |  |  |
| Further Information:<br>(v) Who pays GB loan installment<br>(vi) Mobile lady<br>(vii) Grameen Education Loan<br>(viii) Any other loan | :: | Entrepreneur<br>No<br>Nil<br>Nil                                                                                                                                                                                      |  |  |