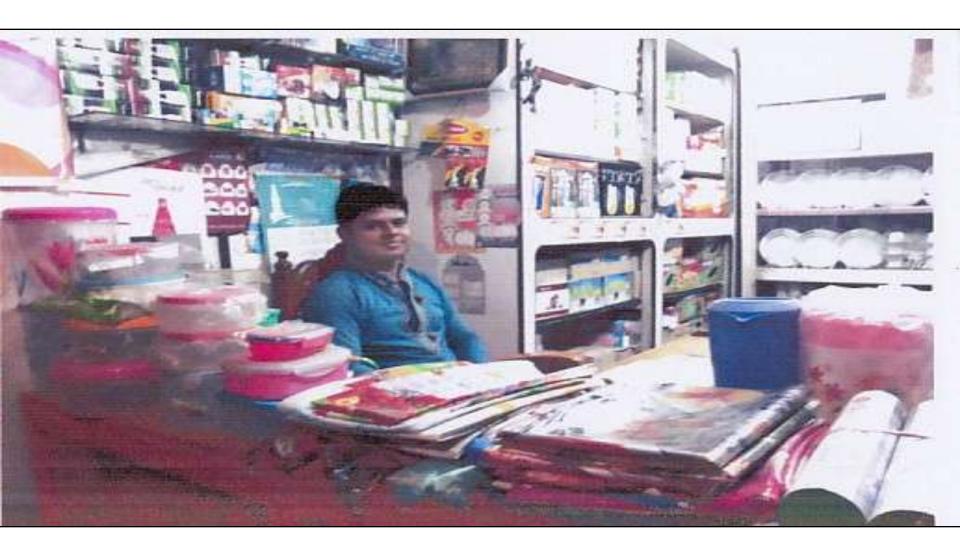

#### PROPOSED NOBIN UDYOKTA BUSINESS INFO

| Business Name                                                | :  | Miazi Gift House                                                                      |
|--------------------------------------------------------------|----|---------------------------------------------------------------------------------------|
| Address/ Location                                            | •• | Dhurkora bazar, Chouddagram, Comilla.                                                 |
| Total Investment in BDT                                      | •  | Tk. 425,000                                                                           |
| Financing                                                    | •  | Self Tk. 325,000 (from existing business) Required Investment Tk. 100,000 (as equity) |
| Present salary/drawings from business                        | •• | BDT 6,500 (Six Thousand five hundred)                                                 |
| Proposed Salary                                              | •• | BDT 7,000 (Seven Thousand)                                                            |
| Proposed Business Implementation Plan                        |    |                                                                                       |
| (i) % of present gross profit margin                         | :  | On products 15%                                                                       |
| (ii) Estimated % of proposed gross profit margin             | :  | On products 15%                                                                       |
| (iii) In future risk mgt. plan<br>(from fire, disaster etc.) | :  |                                                                                       |