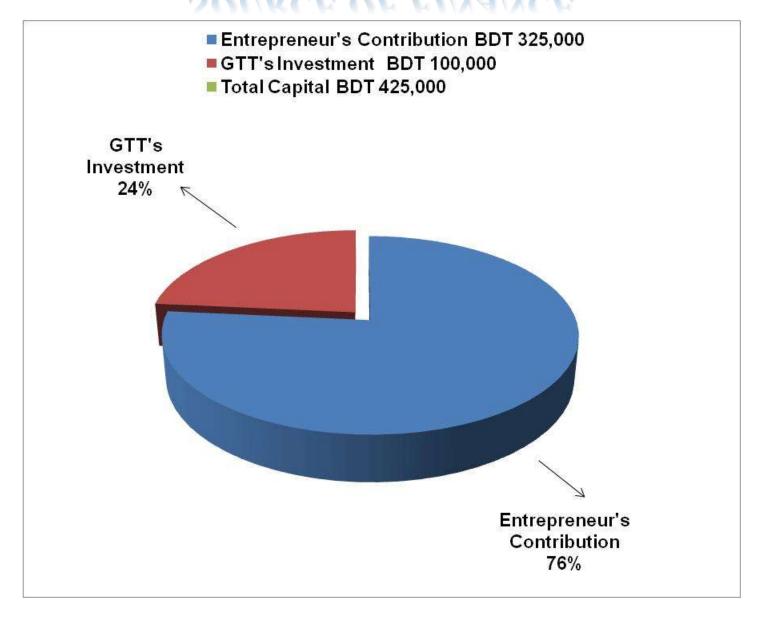

#### PRESENT & PROPOSED INVESTMENT BREAKDOWN

| Particul                                                                                                                                                                 | Particulars                                                   |         |         |         |  |
|--------------------------------------------------------------------------------------------------------------------------------------------------------------------------|---------------------------------------------------------------|---------|---------|---------|--|
| Existing                                                                                                                                                                 | Proposed                                                      | (BDT)   |         |         |  |
| Investment in products (plastic chair, bucket, rack, jug, tiffin box, glass set, hot pot, plate, plastic door, energy bulb, ball, table cloth, racksin and umbrella etc) | Investment in products ( cookeries item and plastic item etc) | 169,842 | 100,000 | 269,842 |  |
| Investment in Equipments (weight balance, b                                                                                                                              | 3,300                                                         |         | 3,300   |         |  |
| Cash in hand                                                                                                                                                             |                                                               | 6,028   |         | 6,028   |  |
| Debtors (Since November, 2015 to at present                                                                                                                              | t)                                                            | 12,630  |         | 12,630  |  |
| Decoration (fixture and fittings)                                                                                                                                        |                                                               | 53,200  |         | 53,200  |  |
| Advance for Shop                                                                                                                                                         |                                                               | 80,000  |         | 80,000  |  |
| Total Cap                                                                                                                                                                | oital                                                         | 325,000 | 100,000 | 425,000 |  |