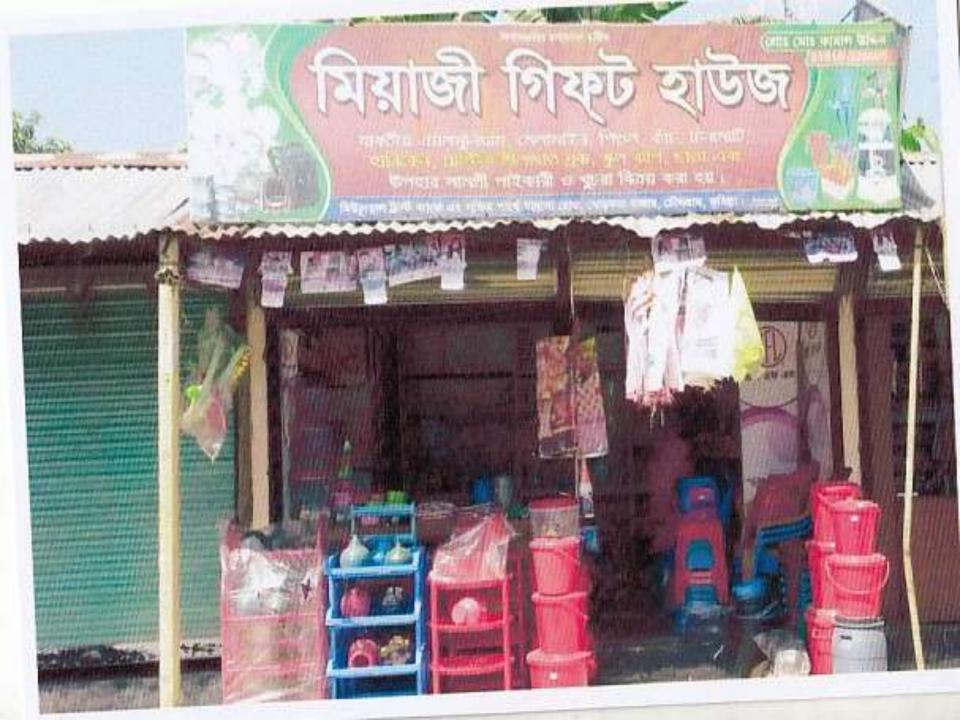

#### PROPOSED NOBIN UDYOKTA BUSINESS INFO

| Business Name                                                | :  | Miazi Gift House                                                                      |
|--------------------------------------------------------------|----|---------------------------------------------------------------------------------------|
| Address/ Location                                            | •• | Dhurkora bazar, Chouddagram, Comilla.                                                 |
| Total Investment in BDT                                      | •  | Tk. 425,000                                                                           |
| Financing                                                    | •  | Self Tk. 325,000 (from existing business) Required Investment Tk. 100,000 (as equity) |
| Present salary/drawings from business                        | •• | BDT 6,500 (Six Thousand five hundred)                                                 |
| Proposed Salary                                              | •• | BDT 7,000 (Seven Thousand)                                                            |
| Proposed Business Implementation Plan                        |    |                                                                                       |
| (i) % of present gross profit margin                         | :  | On products 15%                                                                       |
| (ii) Estimated % of proposed gross profit margin             | :  | On products 15%                                                                       |
| (iii) In future risk mgt. plan<br>(from fire, disaster etc.) | :  |                                                                                       |