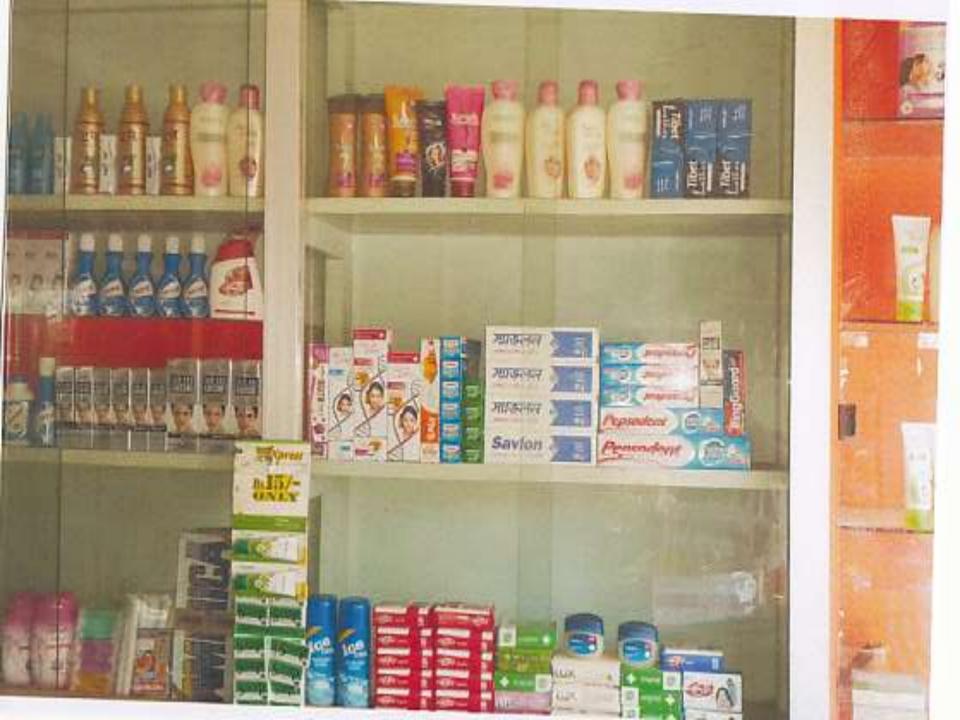

## PROPOSED NOBIN UDYOKTA BUSINESS INFO

| Business Name                                                | : | Manik Store                                                                           |
|--------------------------------------------------------------|---|---------------------------------------------------------------------------------------|
| Address/ Location                                            | : | Batisha bazar, Chouddagram, Comilla.                                                  |
| Total Investment in BDT                                      | : | Tk. 269,000                                                                           |
| Financing                                                    | : | Self Tk. 169,000 (from existing business) Required Investment Tk. 100,000 (as equity) |
| Present salary/drawings from business                        | : | BDT 4,000 (Four Thousand)                                                             |
| Proposed Salary                                              | : | BDT 6,500 (Six Thousand five hundred)                                                 |
| Proposed Business Implementation Plan                        |   |                                                                                       |
| (i) % of present gross profit margin                         | : | On products 20% & commission from flexiload 100%.                                     |
| (ii) Estimated % of proposed gross profit margin             | : | On products 20% & commission from flexiload 100%.                                     |
| (iii) In future risk mgt. plan<br>(from fire, disaster etc.) | • |                                                                                       |

### INFO ON EXISTING BUSINESS OPERATIONS

| Doutionland                                                                  |       | EB (BDT) |         |  |  |
|------------------------------------------------------------------------------|-------|----------|---------|--|--|
| Particulars Particulars                                                      | Daily | Monthly  | Yearly  |  |  |
| Sales income from products (cosmetics item, bakery item and soft drinks etc) | 1,300 | 36,400   | 436,800 |  |  |
| Commission from flexiload                                                    | 54    | 1,512    | 18,144  |  |  |
| Total income from sales & commission (A)                                     | 1,354 | 37,912   | 454,944 |  |  |
| Less: Cost of sales of products (product purchase) (B)                       | 1,040 | 29,120   | 349,440 |  |  |
| Gross Profit (C) [C=(A-B)]                                                   | 314   | 8,792    | 105,504 |  |  |
| Less: Operating Cost:                                                        |       | •        | •       |  |  |
| Electricity bill                                                             |       | 500      | 6,000   |  |  |
| Generator bill                                                               |       | 150      | 1,800   |  |  |
| Mobile bill                                                                  |       | 300      | 3,600   |  |  |
| Night Guard bill                                                             |       | 100      | 1,200   |  |  |
| Conveyance                                                                   |       | 200      | 2,400   |  |  |
| Provision of bad Debt                                                        |       | 5        | 56      |  |  |
| Present Salary (Self)                                                        |       | 4,000    | 48,000  |  |  |
| Other Cost (stationary & Entertainment etc.)                                 |       | 1,000    | 12,000  |  |  |
| Non Cash Item:                                                               |       | ·        | ·       |  |  |
| Depreciation Expenses                                                        |       | 1,147    | 13,760  |  |  |
| Total Operating Cost (D)                                                     |       | 7,401    | 88,816  |  |  |
| Net Profit (C-D):                                                            |       | 1,391    | 16,688  |  |  |

### PRESENT & PROPOSED INVESTMENT BREAKDOWN

| Particul                                                                                                                                             | ars                                             | Existing<br>Business | Proposed | Total   |
|------------------------------------------------------------------------------------------------------------------------------------------------------|-------------------------------------------------|----------------------|----------|---------|
| Existing                                                                                                                                             | Proposed                                        | (BDT)                | (BDT)    | (BDT)   |
| Investment in products (face cream, shampoo, face wash, shaving cream, toothpaste, soap, hair oil, biscuit, milk, minarel water and soft drinks etc) | Cosmetics item, bakery item and soft drinks etc | 35,200               | 90,000   | 125,200 |
| Investment in flexiload                                                                                                                              | Flexiload                                       | 2,000                | 10,000   | 12,000  |
| Investment in Machineries (refrigerator                                                                                                              | & mobile set-2 pieces)                          | 30,000               |          | 30,000  |
| Investment in Equipments (bulb and far                                                                                                               | n etc.)                                         | 1,600                |          | 1,600   |
| Cash in hand                                                                                                                                         |                                                 | 4,400                |          | 4,400   |
| Debtors (Since November, 2015 to at p                                                                                                                | resent)                                         | 5,600                |          | 5,600   |
| Decoration (fixture and fittings)                                                                                                                    |                                                 | 90,200               |          | 90,200  |
| Total Ca                                                                                                                                             | pital                                           | 169,000              | 100,000  | 269,000 |