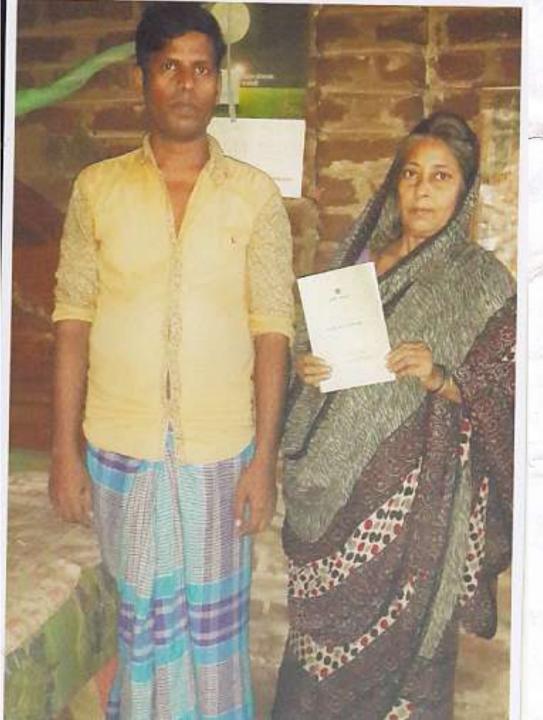

|               |       |                     |      | +                                                         |      |           |          | -      |               | - 8  | H               |      | 10.7 |                   |            |       | -  |
| +                    |                                                                                                                                                                                              |               |       |                     |      |                                                           |      |           | -        | -      |               |      |                 |      |      |                   |            |       |    |

भागे रतव्यागारम शका : .





## গণপ্রজাতন্ত্রী বাংলাদেশ সরকার Government of the People's Republic of Bangladesh

NATIONAL ID CARD / জাতীয় পরিচয় পত্র



नाम: जीवन त्रवि माम

Name: Jibon Robi Das

পিতা: মৃত মানিক লাল রবি দাস

মাতা: সামুদ্রিক রবি দাস

Date of Birth: 20 Apr 1983

ID NO: 1913115461738

এই কার্ডটি গণপ্রস্তাতন্ত্রী বাংলাদেশ সরকারের সম্পত্তি। কার্ডটি ব্যবহারকারী ব্যতীত অন্য কোথাও পাওয়া গেলে নিকটছ পোট অফিসে জমা দেয়ার জন্য অনুরোধ করা হলো। ঠিকানা: বাসা/হোডিং: লাল রবি দাস বাড়ি, গ্রাম/রাজ্ঞা: বাঠিসা, বাঠিসা, ডাকঘর:

বাতিসা - ৩৫৫১, চৌদগ্রাম, কৃমিল্লা

#### za. anpa

প্রদানকারী কর্তৃপক্ষের স্বাক্ষর প্রদানের তারিখ: ১৭/০৫/২০০৮

## Thank You