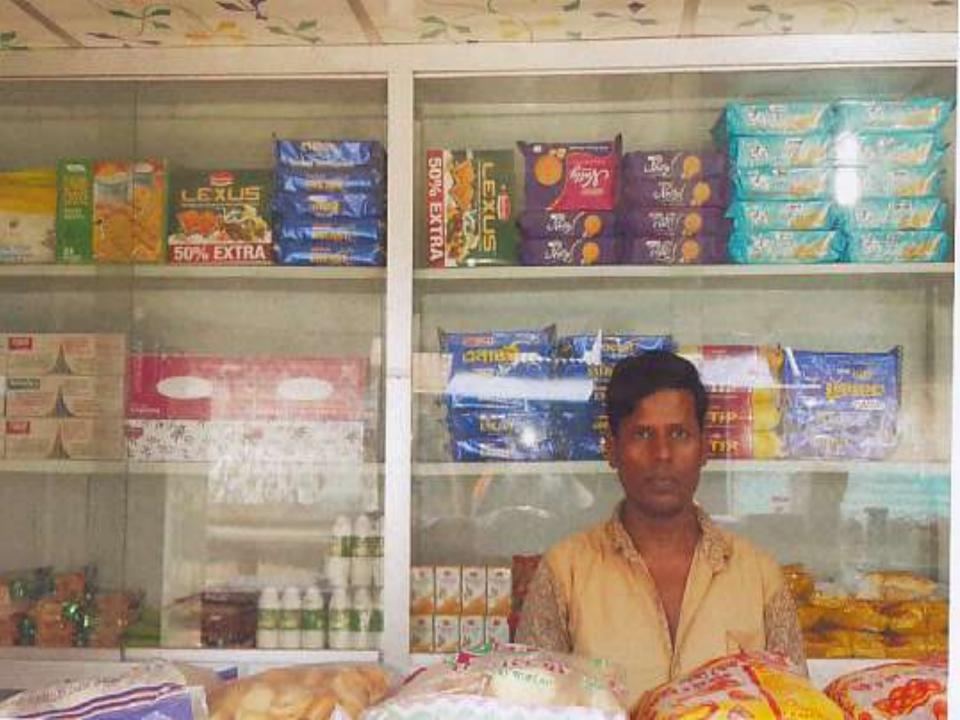

## PROPOSED NOBIN UDYOKTA BUSINESS INFO

| Business Name                                                | : | Manik Store                                                                           |
|--------------------------------------------------------------|---|---------------------------------------------------------------------------------------|
| Address/ Location                                            | : | Batisha bazar, Chouddagram, Comilla.                                                  |
| Total Investment in BDT                                      | : | Tk. 269,000                                                                           |
| Financing                                                    | : | Self Tk. 169,000 (from existing business) Required Investment Tk. 100,000 (as equity) |
| Present salary/drawings from business                        | : | BDT 4,000 (Four Thousand)                                                             |
| Proposed Salary                                              | : | BDT 6,500 (Six Thousand five hundred)                                                 |
| Proposed Business Implementation Plan                        |   |                                                                                       |
| (i) % of present gross profit margin                         | : | On products 20% & commission from flexiload 100%.                                     |
| (ii) Estimated % of proposed gross profit margin             | : | On products 20% & commission from flexiload 100%.                                     |
| (iii) In future risk mgt. plan<br>(from fire, disaster etc.) | • |                                                                                       |