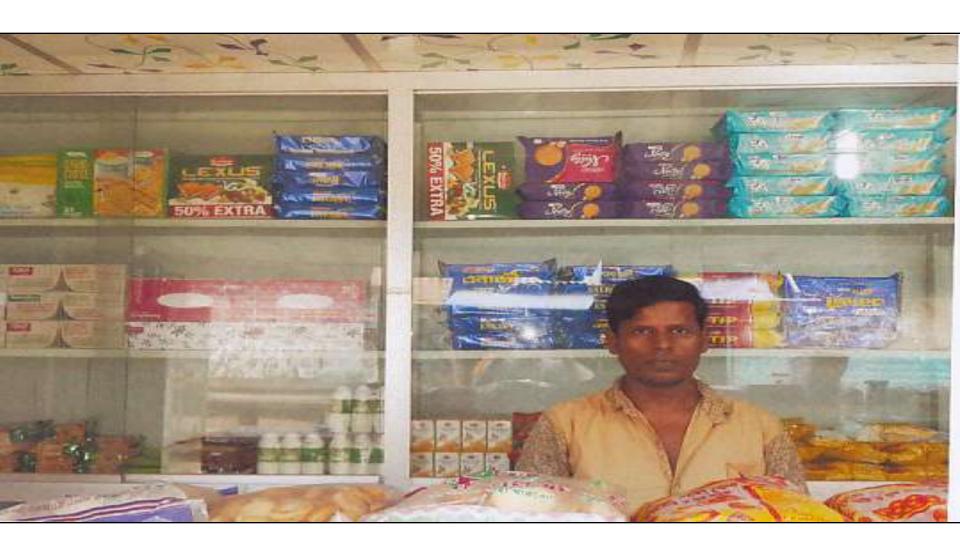

## PROPOSED NOBIN UDYOKTA BUSINESS INFO

| Business Name                                                | : | Manik Store                                                                           |
|--------------------------------------------------------------|---|---------------------------------------------------------------------------------------|
| Address/ Location                                            | : | Batisha bazar, Chouddagram, Comilla.                                                  |
| Total Investment in BDT                                      | : | Tk. 269,000                                                                           |
| Financing                                                    | : | Self Tk. 169,000 (from existing business) Required Investment Tk. 100,000 (as equity) |
| Present salary/drawings from business                        | : | BDT 4,000 (Four Thousand)                                                             |
| Proposed Salary                                              | : | BDT 6,500 (Six Thousand five hundred)                                                 |
| Proposed Business Implementation Plan                        |   |                                                                                       |
| (i) % of present gross profit margin                         | : | On products 20% & commission from flexiload 100%.                                     |
| (ii) Estimated % of proposed gross profit margin             | : | On products 20% & commission from flexiload 100%.                                     |
| (iii) In future risk mgt. plan<br>(from fire, disaster etc.) | • |                                                                                       |