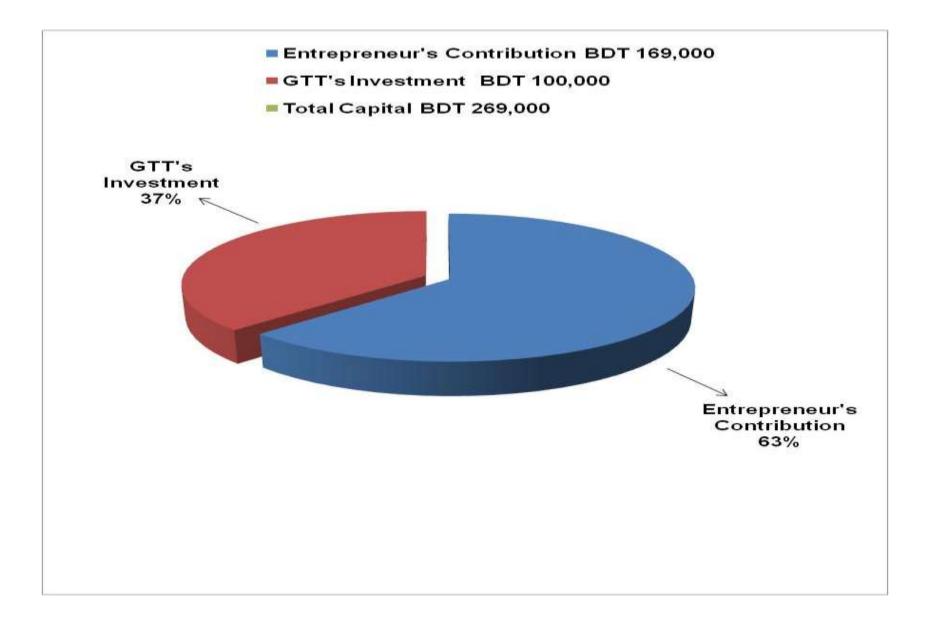

### PRESENT & PROPOSED INVESTMENT BREAKDOWN

| Particul                                                                                                                                             | ars                                             | Existing<br>Business | Proposed | Total   |
|------------------------------------------------------------------------------------------------------------------------------------------------------|-------------------------------------------------|----------------------|----------|---------|
| Existing                                                                                                                                             | Proposed                                        | (BDT)                | (BDT)    | (BDT)   |
| Investment in products (face cream, shampoo, face wash, shaving cream, toothpaste, soap, hair oil, biscuit, milk, minarel water and soft drinks etc) | Cosmetics item, bakery item and soft drinks etc | 35,200               | 90,000   | 125,200 |
| Investment in flexiload                                                                                                                              | Flexiload                                       | 2,000                | 10,000   | 12,000  |
| Investment in Machineries (refrigerator                                                                                                              | & mobile set-2 pieces)                          | 30,000               |          | 30,000  |
| Investment in Equipments (bulb and far                                                                                                               | n etc.)                                         | 1,600                |          | 1,600   |
| Cash in hand                                                                                                                                         |                                                 | 4,400                |          | 4,400   |
| Debtors (Since November, 2015 to at p                                                                                                                | resent)                                         | 5,600                |          | 5,600   |
| Decoration (fixture and fittings)                                                                                                                    |                                                 | 90,200               |          | 90,200  |
| Total Ca                                                                                                                                             | pital                                           | 169,000              | 100,000  | 269,000 |