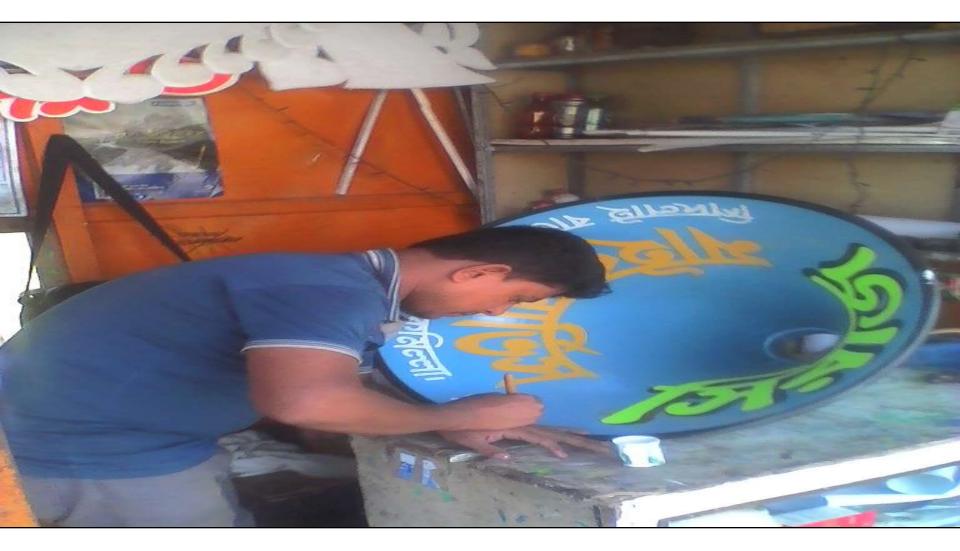

## **PROPOSED NOBIN UDYOKTA BUSINESS INFO**

| Business Name                                                |    | Smrity Flower                                                                          |
|--------------------------------------------------------------|----|----------------------------------------------------------------------------------------|
| Address/ Location                                            | :  | Dokkhin bazar, Brahmanpara, Comilla.                                                   |
| Total Investment in BDT                                      | :  | Tk. 111,000                                                                            |
| Financing                                                    | •• | Self Tk. 61,000 (from existing business)<br>Required Investment Tk. 50,000 (as equity) |
| Present salary/drawings from business                        | :  | BDT 4,000 (Four Thousand)                                                              |
| Proposed Salary                                              | :  | BDT 6,000 (Six Thousand)                                                               |
| Proposed Business<br>Implementation Plan                     |    |                                                                                        |
| (i) % of present gross profit margin                         | :  | On products 20% & servicing 80%.                                                       |
| (ii) Estimated % of proposed gross profit margin             | :  | On products 20% & servicing 80%.                                                       |
| (iii) In future risk mgt. plan<br>(from fire, disaster etc.) | :  |                                                                                        |