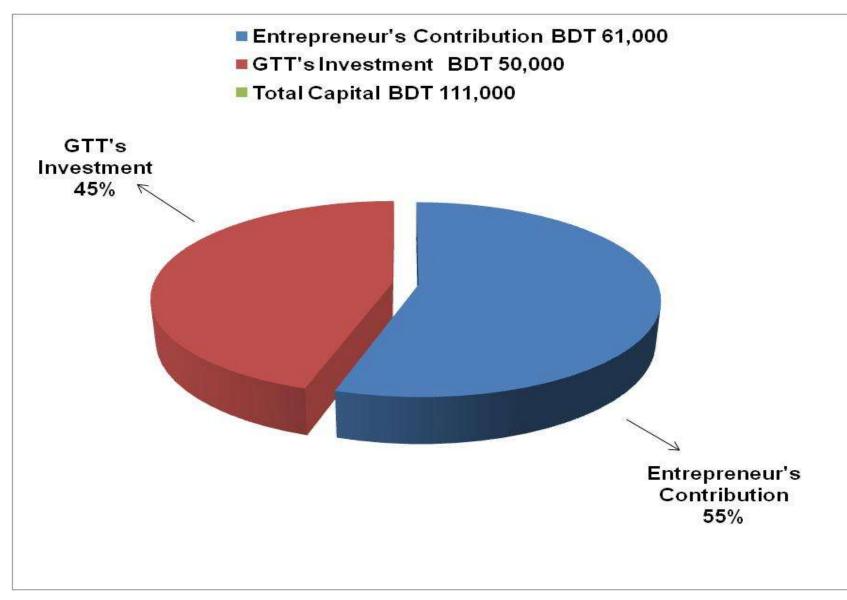

## PRESENT & PROPOSED INVESTMENT BREAKDOWN

| Particulars                          |          |        | Proposed<br>(BDT) | Total<br>(BDT) |  |
|--------------------------------------|----------|--------|-------------------|----------------|--|
| Existing                             | Proposed | (BDT)  |                   |                |  |
|                                      |          |        |                   | 67,000         |  |
| Investment in Equipments (scissors - | 1,300    |        | 1,300             |                |  |
| Cash in hand                         |          |        |                   | 1,440          |  |
| Decoration (fixture and fittings)    | 1,260    |        | 1,260             |                |  |
| Advance for shop                     | 40,000   |        | 40,000            |                |  |
| Total Ca                             | pital    | 61,000 | 50,000            | 111,000        |  |