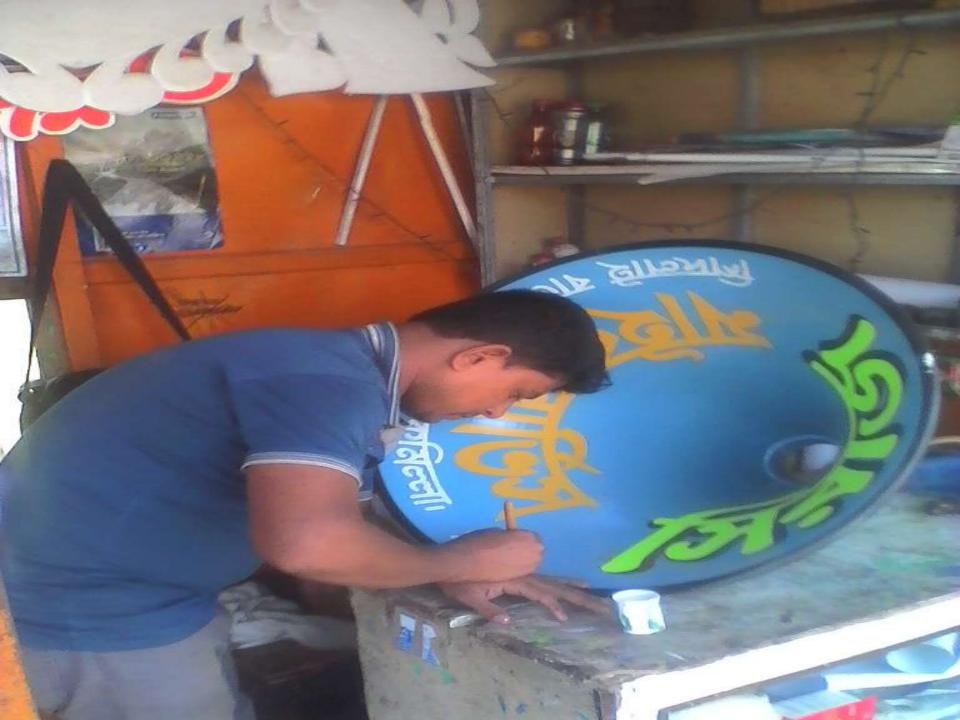

## **PROPOSED NOBIN UDYOKTA BUSINESS INFO**

| Business Name                                                |    | Smrity Flower                                                                          |
|--------------------------------------------------------------|----|----------------------------------------------------------------------------------------|
| Address/ Location                                            | :  | Dokkhin bazar, Brahmanpara, Comilla.                                                   |
| Total Investment in BDT                                      | :  | Tk. 111,000                                                                            |
| Financing                                                    | •• | Self Tk. 61,000 (from existing business)<br>Required Investment Tk. 50,000 (as equity) |
| Present salary/drawings from business                        | :  | BDT 4,000 (Four Thousand)                                                              |
| Proposed Salary                                              | :  | BDT 6,000 (Six Thousand)                                                               |
| Proposed Business<br>Implementation Plan                     |    |                                                                                        |
| (i) % of present gross profit margin                         | :  | On products 20% & servicing 80%.                                                       |
| (ii) Estimated % of proposed gross profit margin             | :  | On products 20% & servicing 80%.                                                       |
| (iii) In future risk mgt. plan<br>(from fire, disaster etc.) | :  |                                                                                        |