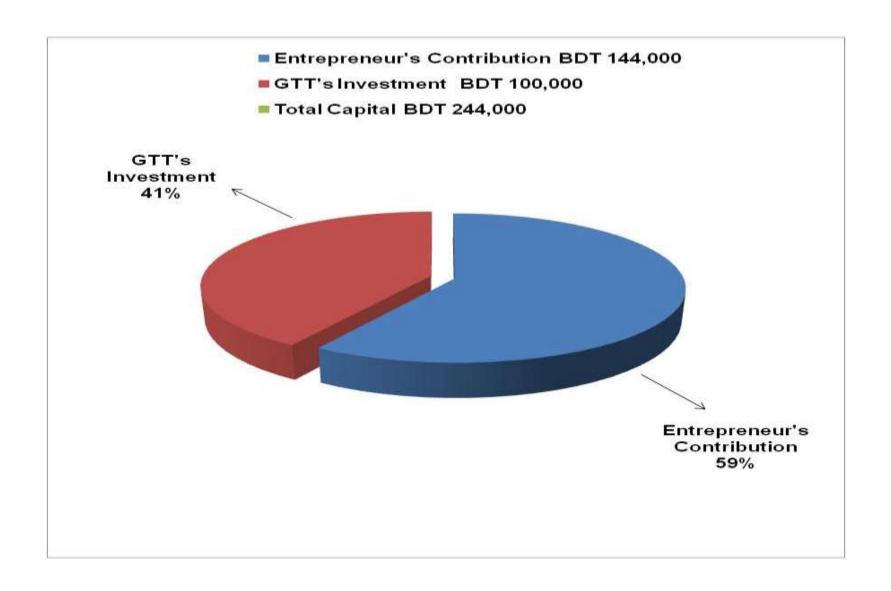

## PROPOSED NOBIN UDYOKTA BUSINESS INFO

| Business Name                                                | : | Hanif Store                                                                           |
|--------------------------------------------------------------|---|---------------------------------------------------------------------------------------|
| Address/ Location                                            | : | Pihor dokkhin para, Chandina, Comilla.                                                |
| Total Investment in BDT                                      | : | Tk. 244,000                                                                           |
| Financing                                                    | : | Self Tk. 144,000 (from existing business) Required Investment Tk. 100,000 (as equity) |
| Present salary/drawings from business                        | : | BDT 3,000 (Three Thousand)                                                            |
| Proposed Salary                                              | : | BDT 4,000 (Four Thousand)                                                             |
| Proposed Business<br>Implementation Plan                     |   |                                                                                       |
| (i) % of present gross profit margin                         | : | On products 20%                                                                       |
| (ii) Estimated % of proposed gross profit margin             | : | On products 20%                                                                       |
| (iii) In future risk mgt. plan<br>(from fire, disaster etc.) | : |                                                                                       |

#### PRESENT & PROPOSED INVESTMENT BREAKDOWN

| Particul                                                                                                                                                                                                                        | ars                                                                                                           | Existing<br>Business | Proposed<br>(BDT) | Total   |  |
|---------------------------------------------------------------------------------------------------------------------------------------------------------------------------------------------------------------------------------|---------------------------------------------------------------------------------------------------------------|----------------------|-------------------|---------|--|
| Existing                                                                                                                                                                                                                        | Proposed                                                                                                      | (BDT)                | (601)             | (BDT)   |  |
| Investment in products (rice, flour, oil, salt, sugar, pulses, soft drinks, soap, spice, cream, tea leaf, noodles, face wash and bakery item etc)  Investment in products (gocery item, confectionary item and soft drinks etc) |                                                                                                               | 116,788              | 100,000           | 216,788 |  |
| Investment in Machinery (Refrigerator                                                                                                                                                                                           | 10,000                                                                                                        |                      | 10,000            |         |  |
| Investment in Equipments (television, v                                                                                                                                                                                         | stment in Machinery (Refrigerator -1 piece) stment in Equipments (television, weight machine, bulb and fan et |                      |                   |         |  |
| Cash in hand                                                                                                                                                                                                                    |                                                                                                               | 5,812                |                   | 5,812   |  |
| Decoration (fixture and fittings)                                                                                                                                                                                               |                                                                                                               | 3,900                |                   | 3,900   |  |
| Total Ca                                                                                                                                                                                                                        | pital                                                                                                         | 144,000              | 100,000           | 244,000 |  |