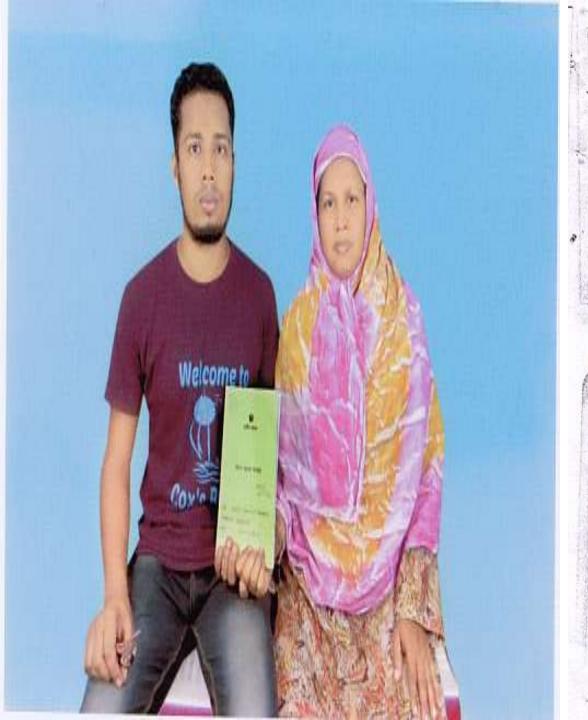

|                      | J.   |                   |                       |                 |      | Ī   |
| V       |      |      | 1           | 1010            |             | Te.          | 3                 | - 11        |                |                  |                                                                   |              |                      |      |                   | 1                     |                 |      |     |
| 1       | H    |      |             |                 |             | N            | 68                | 727         |                |                  |                                                                   |              |                      |      | 7                 |                       |                 |      |     |





### গণপ্রজাতন্ত্রী বাংলাদেশ সরকার

Government of the People's Reput

NATIONAL ID CARD / জাতীয় পরিচয় পত্র



নাম: আবদুল্লাহ আল জোবায়ের

Name: Abdullah Al Jobeyar

পিতা: মোঃ শাহজাহান

মাতা: মোসাঃ লছিমা বেগম

Date of Birth: 01 Sept 1997

ID NO: 19921913339000121

এই কার্ডটি গণপ্রজাতন্ত্রী বাংলাদেশ সরকারের সম্পত্তি। কার্ডটি বাবহারকারী বাতীত অন্য কোষাও পাওয়া গোলে নিকটছ্ পোশ্ট অফিসে জমা দেবার জন্য অনুরোধ করা হলো।

ঠিকানা: গ্রাম/রাজ: হেমজোরা, হেমজোরা, ডাকঘর: পিপুলিয়া - ৩৫০৪, কুমিল্লা সদর দক্ষিণ, কুমিল্লা

রভের গ্রুপ / Blood Group: O+

প্রদানকারী কর্তৃপক্ষের স্বাক্তর

প্রদানের তারিখ, ৩২/১০/২০১৩



# Thank You