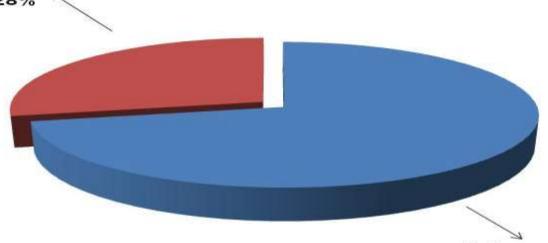

# **SOURCE OF FINANCE**

- Entrepreneur's Contribution BDT 383,000
- GTT's Investment BDT 150,000
- Total Capital BDT 533,000

Entrepreneur's Contribution 72%