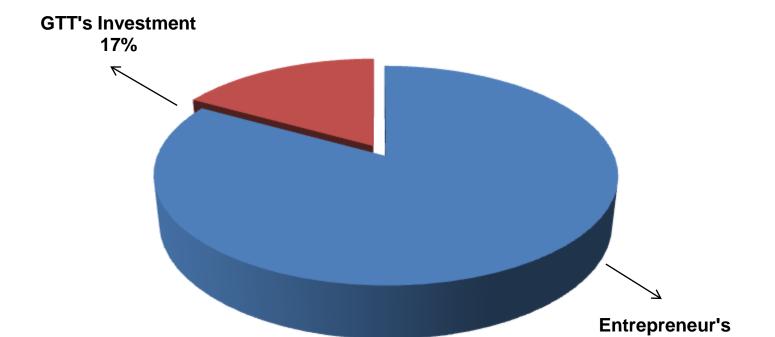

# SOURCE OF FINANCE

- Entrepreneur's Contribution BDT 492,000
- GTT's Investment BDT 100,000
- Total Capital BDT 592,000

**Contribution 83%** 