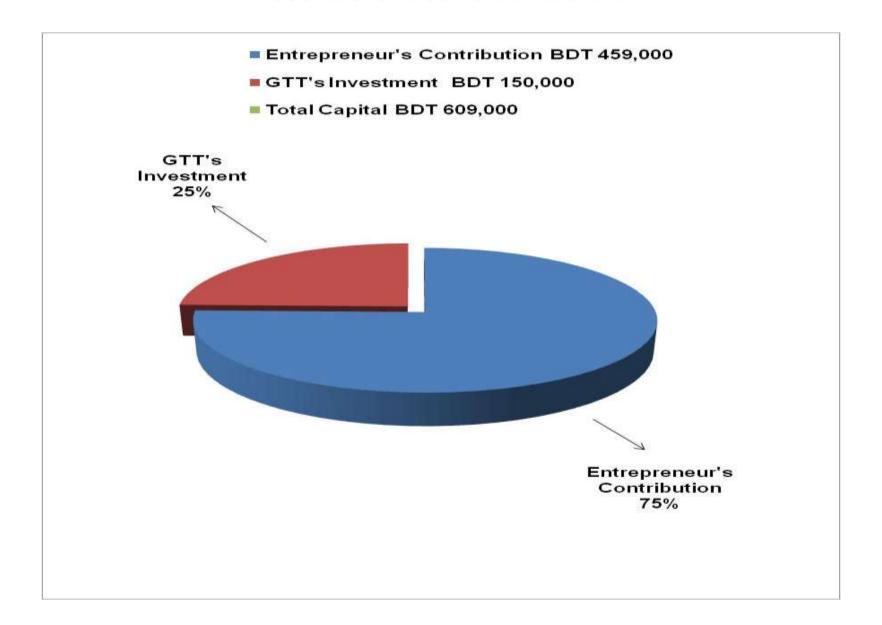

### PRESENT & PROPOSED INVESTMENT BREAKDOWN

| Particu                                                                                                                                                                                     | lars                                                                   | Existing Business | - Proposed |         |  |  |  |
|---------------------------------------------------------------------------------------------------------------------------------------------------------------------------------------------|------------------------------------------------------------------------|-------------------|------------|---------|--|--|--|
| Existing                                                                                                                                                                                    | Proposed                                                               | (601)             |            |         |  |  |  |
| Investment in products (three pieces, sharee, shirt, jeans pant, genji, panjabi, bed sheet, gauze cloth, lungi, cap, gamsa, kid collection, ladies bag, cosmetics item and ladies shoe etc) | Investment in products (gauze cloth, gift item and cosmetics item etc) | 334,695           | 100,000    | 434,695 |  |  |  |
| Investment in Machineries (sewing machine -2 pics)                                                                                                                                          | Sewing machine & overlock machine etc                                  | 7,000             | 50,000     | 57,000  |  |  |  |
| Investment in Equipments (scissors -                                                                                                                                                        | 2 pieces, bulb and fan etc.)                                           | 4,200             |            | 4,200   |  |  |  |
| Cash in hand                                                                                                                                                                                |                                                                        | 4,955             |            | 4,955   |  |  |  |
| Debtors (since November, 2015 to at                                                                                                                                                         | present)                                                               | 5,850             |            | 5,850   |  |  |  |
| GB Loan Outstanding                                                                                                                                                                         |                                                                        | (5,600)           |            | (5,600) |  |  |  |
| Decoration (fixture and fittings)                                                                                                                                                           |                                                                        | 77,900            |            | 77,900  |  |  |  |
| Advance for shop                                                                                                                                                                            |                                                                        | 30,000            |            | 30,000  |  |  |  |
| Total Ca                                                                                                                                                                                    | pital                                                                  | 459,000           | 150,000    | 609,000 |  |  |  |