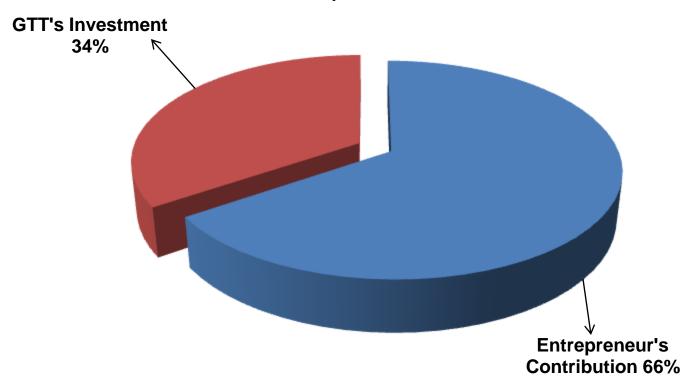

#### PRESENT & PROPOSED INVESTMENT BREAKDOWN

| Particulars                                                                                             |                                 |        | Proposed<br>(BDT) | Total<br>(BDT) |  |
|---------------------------------------------------------------------------------------------------------|---------------------------------|--------|-------------------|----------------|--|
| Existing                                                                                                | Existing Proposed               |        |                   |                |  |
| Investment in products (biscuits, oil, cold drinks, chanachur, juice, mineral water, lotion, soap etc.) | ur, juice, mineral and oil etc. |        |                   | 89,460         |  |
| Investment in flexiload (grameen, banglalink, airtel, robi, citycell)                                   | 15,000                          |        | 15,000            |                |  |
| Investment in Machineries (Refrigerato etc.)                                                            | 30,950                          | -      | 30,950            |                |  |
| Cash in hand                                                                                            | 4,190                           |        | 4,190             |                |  |
| Debtors (Since September 10, 2010 to                                                                    | 15,500                          |        | 15,500            |                |  |
| GB loan outstanding                                                                                     | (22,500)                        |        | (22,500)          |                |  |
| Decoration (fixture and fittings)                                                                       | 12,400                          |        | 12,400            |                |  |
| Total Ca                                                                                                | 95,000                          | 50,000 | 145,000           |                |  |

### **SOURCE OF FINANCE**

- Entrepreneur's Contribution BDT 95,000
- ■GTT's Investment BDT 50,000
- Total Capital BDT 145,000