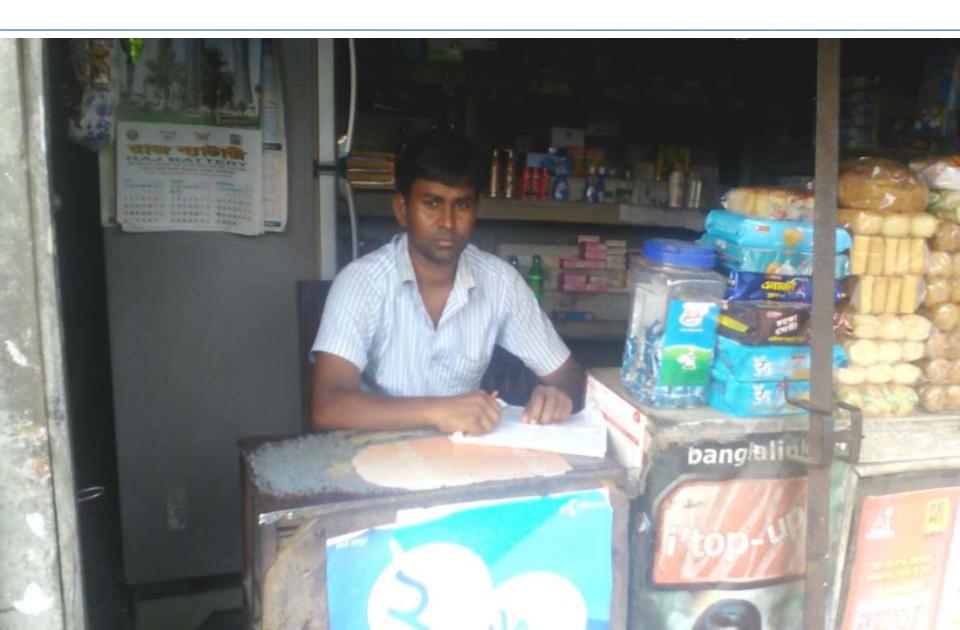

### Proposed NU Business Name : Raihan Store

Business Category: General Retail & Wholesale

### PROPOSED NOBIN UDYOKTA BUSINESS INFO

| Business Name                                                | : | Raihan Store                                                                        |
|--------------------------------------------------------------|---|-------------------------------------------------------------------------------------|
| Address/ Location                                            | : | Edbardi Chowrasta, Fawsa Market, Araihazar, Narayanganj.                            |
| Total Investment in BDT                                      | : | Tk. 145,000                                                                         |
| Financing                                                    | : | Self Tk. 95,000 (from existing business) Required Investment Tk. 50,000 (as equity) |
| Present salary/drawings from business                        | : | BDT 10,000 (ten thousand)                                                           |
| Proposed Salary                                              | : | BDT 10,000 (ten thousand)                                                           |
| Proposed Business Implementation Plan                        |   |                                                                                     |
| (i) % of present gross profit margin                         | : | On Products 12% and Commission from Flexiload 100%                                  |
| (ii) Estimated % of proposed gross profit margin             | : | On Products 12% and Commission from Flexiload 100%                                  |
| (iii) In future risk mgt. plan<br>(from fire, disaster etc.) | : |                                                                                     |