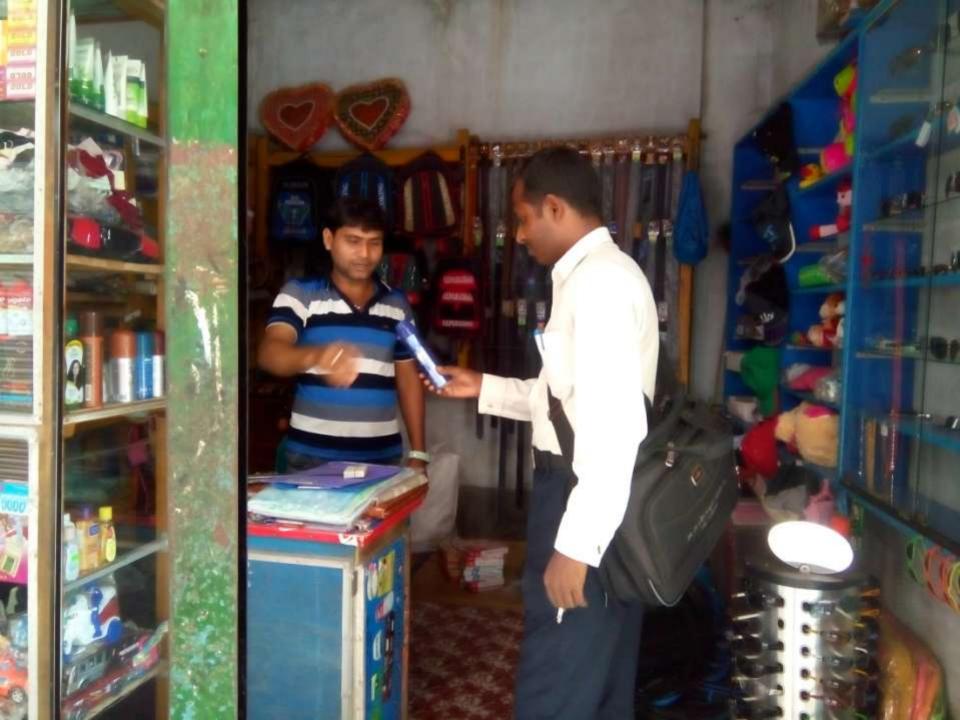

#### PROPOSED NOBIN UDYOKTA BUSINESS INFO

| Business Name                                                | : | Hira Enterprise                                                                       |
|--------------------------------------------------------------|---|---------------------------------------------------------------------------------------|
| Address/ Location                                            | : | Gadkhali Bazar, Jhikorgacha, Jessore.                                                 |
| Total Investment in BDT                                      | : | Tk. 215,000                                                                           |
| Financing                                                    | : | Self Tk. 115,000 (from existing business) Required Investment Tk. 100,000 (as equity) |
| Present salary/drawings from business                        | : | BDT 5,500 (Five thousand five hundred)                                                |
| Proposed Salary                                              | : | BDT 6,500 (Six thousand five hundred)                                                 |
| Proposed Business<br>Implementation Plan                     |   |                                                                                       |
| (i) % of present gross profit margin                         | : | On an Average 20%                                                                     |
| (ii) Estimated % of proposed gross profit margin             | : | On an Average 20%                                                                     |
| (iii) In future risk mgt. plan<br>(from fire, disaster etc.) | : |                                                                                       |

### Strength

☐ Present employment:

Self: 01 Family: 0

Others (beyond family): 0

Future employment: 0

☐ Trade License in his own name;

☐ Good Reputation;

☐ Skilled and working experiences (09yrs).

#### **O**PPORTUNITIES

- ☐ Location of shop;
- ☐ Have some fixed customers (regular basis);
- ☐ The Capital of the entrepreneur will be BDT 349,527 after 3 years excluding payback of investor's money.