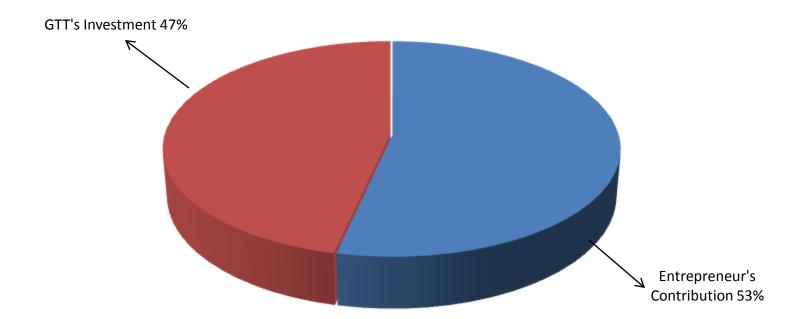

#### SOURCE OF FINANCE

- Entrepreneur's Contribution BDT 115,000
- GTT's Investment BDT 100,000
- Total Capital BDT 215,000