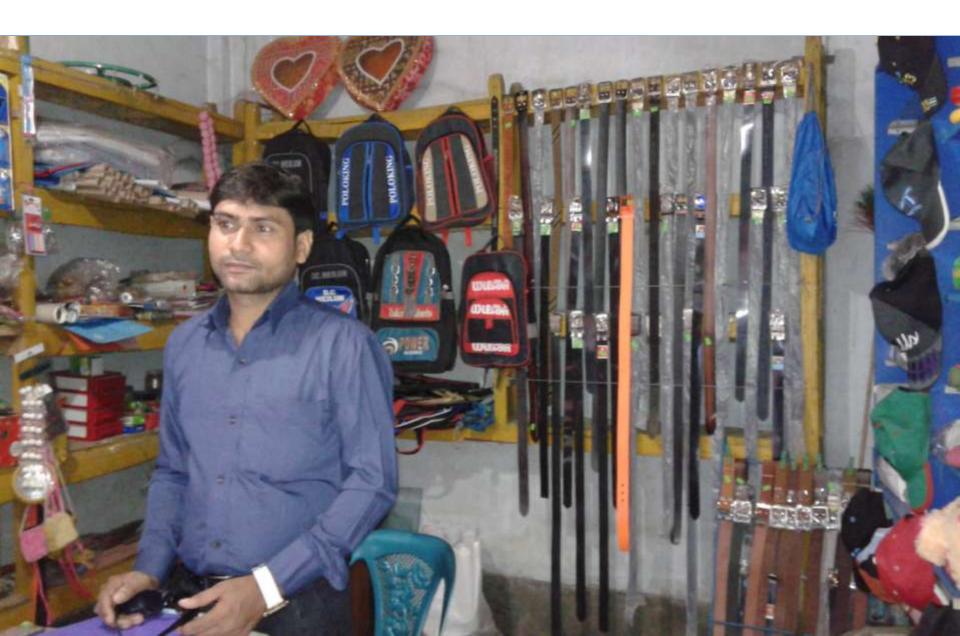

Proposed NU Business Name : Hira Enterprise
Business Category: General Retail & Wholesale

#### PROPOSED NOBIN UDYOKTA BUSINESS INFO

| Business Name                                                | : | Hira Enterprise                                                                       |
|--------------------------------------------------------------|---|---------------------------------------------------------------------------------------|
| Address/ Location                                            | : | Gadkhali Bazar, Jhikorgacha, Jessore.                                                 |
| Total Investment in BDT                                      | : | Tk. 215,000                                                                           |
| Financing                                                    | : | Self Tk. 115,000 (from existing business) Required Investment Tk. 100,000 (as equity) |
| Present salary/drawings from business                        | : | BDT 5,500 (Five thousand five hundred)                                                |
| Proposed Salary                                              | : | BDT 6,500 (Six thousand five hundred)                                                 |
| Proposed Business<br>Implementation Plan                     |   |                                                                                       |
| (i) % of present gross profit margin                         | : | On an Average 20%                                                                     |
| (ii) Estimated % of proposed gross profit margin             | : | On an Average 20%                                                                     |
| (iii) In future risk mgt. plan<br>(from fire, disaster etc.) | : |                                                                                       |