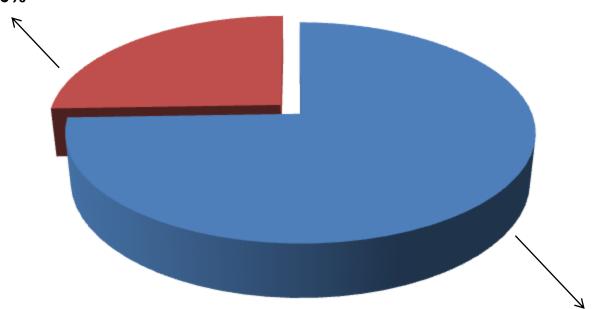

#### **SOURCE OF FINANCE**

- Entrepreneur's Contribution BDT 350,000
- GTT's Investment BDT 120,000
- Total Capital BDT 470,000

#### GTT's Investment 26%

Entrepreneur's Contribution 74%