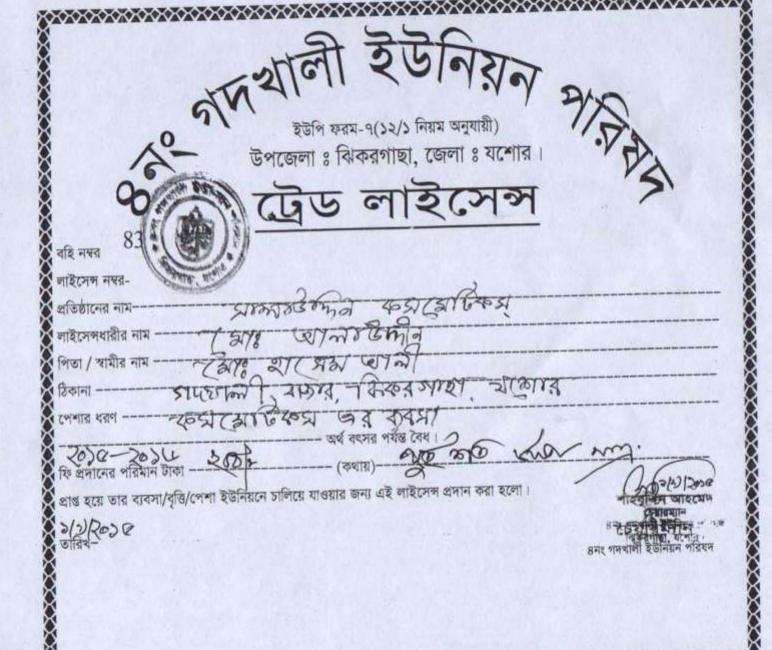

#### PROPOSED NOBIN UDYOKTA BUSINESS INFO

| Business Name                                                | : | Salauddin Cosmetics                                                                   |
|--------------------------------------------------------------|---|---------------------------------------------------------------------------------------|
| Address/ Location                                            | : | Godkhali, Jhikargacha bazar, Jessore.                                                 |
| Total Investment in BDT                                      | : | Tk. 470,000                                                                           |
| Financing                                                    | : | Self Tk. 350,000 (from existing business) Required Investment Tk. 120,000 (as equity) |
| Present salary/drawings from business                        | : | BDT 7,000 (Seven thousand)                                                            |
| Proposed Salary                                              | : | BDT 8,000 (Eight thousand)                                                            |
| Proposed Business<br>Implementation Plan                     |   |                                                                                       |
| (i) % of present gross profit margin                         | : | On an Average 15%                                                                     |
| (ii) Estimated % of proposed gross profit margin             | : | On an Average 15%                                                                     |
| (iii) In future risk mgt. plan<br>(from fire, disaster etc.) | : |                                                                                       |