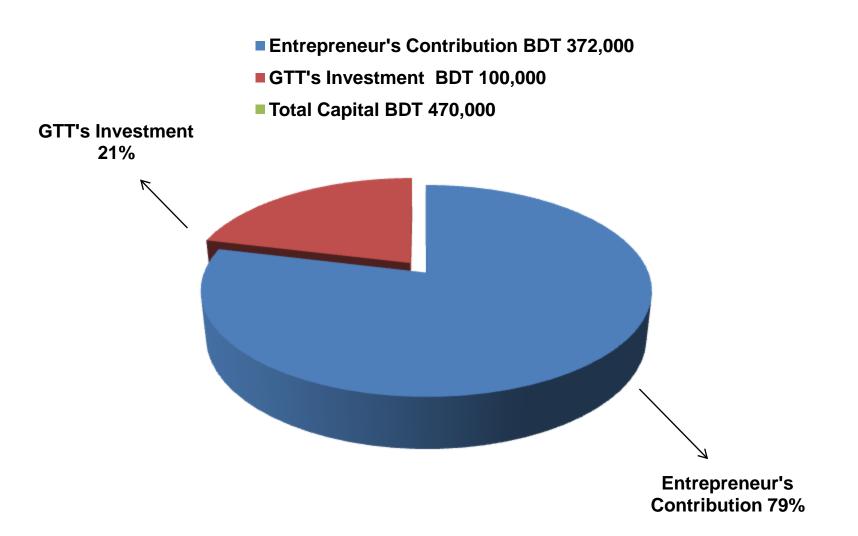

### **PROPOSED NOBIN UDYOKTA BUSINESS INFO**

| Business Name                                                | : | Shahin Cosmetics                                                                         |
|--------------------------------------------------------------|---|------------------------------------------------------------------------------------------|
| Address/ Location                                            | : | Godkhali, Jhikargacha bazar, Jessore.                                                    |
| Total Investment in BDT                                      | : | Tk. 472,000                                                                              |
| Financing                                                    | : | Self Tk. 372,000 (from existing business)<br>Required Investment Tk. 100,000 (as equity) |
| Present salary/drawings from business                        | : | BDT 6,000 (Six thousand)                                                                 |
| Proposed Salary                                              | : | BDT 7,000 (Seven thousand)                                                               |
| Proposed Business<br>Implementation Plan                     |   |                                                                                          |
| (i) % of present gross profit margin                         | : | On an Average 13%                                                                        |
| (ii) Estimated % of proposed gross profit margin             | : | On an Average 13%                                                                        |
| (iii) In future risk mgt. plan<br>(from fire, disaster etc.) | : |                                                                                          |

### PRESENT & PROPOSED INVESTMENT BREAKDOWN

| Particulars                                                            |                                                                        |         | Proposed<br>(BDT) | Total<br>(BDT) |
|------------------------------------------------------------------------|------------------------------------------------------------------------|---------|-------------------|----------------|
| Existing                                                               | Proposed                                                               |         |                   |                |
| Investment in products<br>(Cosmetics item and Stationary<br>item etc.) | Investment in products<br>(Cosmetics item and<br>Stationary item etc.) | 297,689 | 100,000           | 397,689        |
| Cash in hand                                                           |                                                                        | 11,754  | -                 | 11,754         |
| Decoration (fixture and fittings)                                      |                                                                        |         | -                 | 31,300         |
| Debtors (Since May, 2015 to present)                                   |                                                                        |         | -                 | 21,257         |
| Creditors (Since June, 2015 to                                         | (40,000)                                                               | -       | (40,000)          |                |
| Advance for Shop                                                       | 50,000                                                                 | -       | 50,000            |                |
| Total Ca                                                               | pital                                                                  | 372,000 | 100,000           | 472,000        |