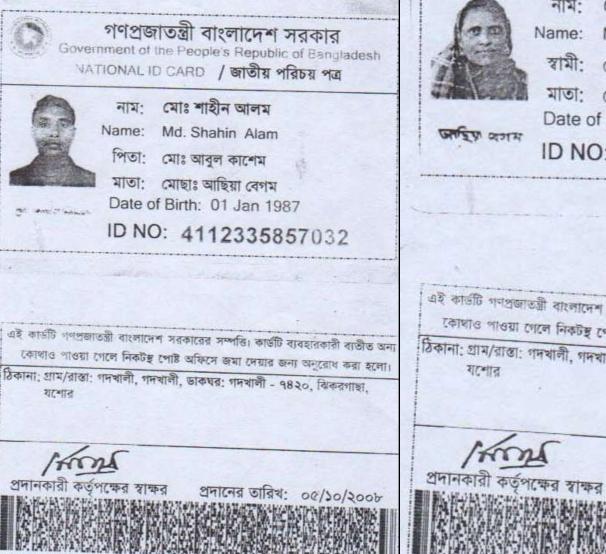

#### BRIEF HISTORY OF GB LOAN UTILIZATION BY FAMILY

- Asina Begum is a GB member since October 25, 2008 at first she took GB loan BDT 7,000 (Seven thousand).
- Gradually she took GB loan several times and utilized it for Cultivation and assisting her Son in business.
- Finally GB loan helped her to improve her economic condition, livelihood and expanding the business of her Son.

# Thank you

Pictures

গণপ্রজাতন্ত্রী বাংলাদেশ সরকার Government of the People's Republic of Bangladesh NATIONAL ID CARD / জাতীয় পরিচয় পত্র

নাম: মোছাঃ আছিয়া বেগম Vame: Mst. Asia Begum স্বামী: মোঃ আবুল কাশেম মাতা: মোছাঃ হালিমা বেগম Date of Birth: 10 Apr 1967