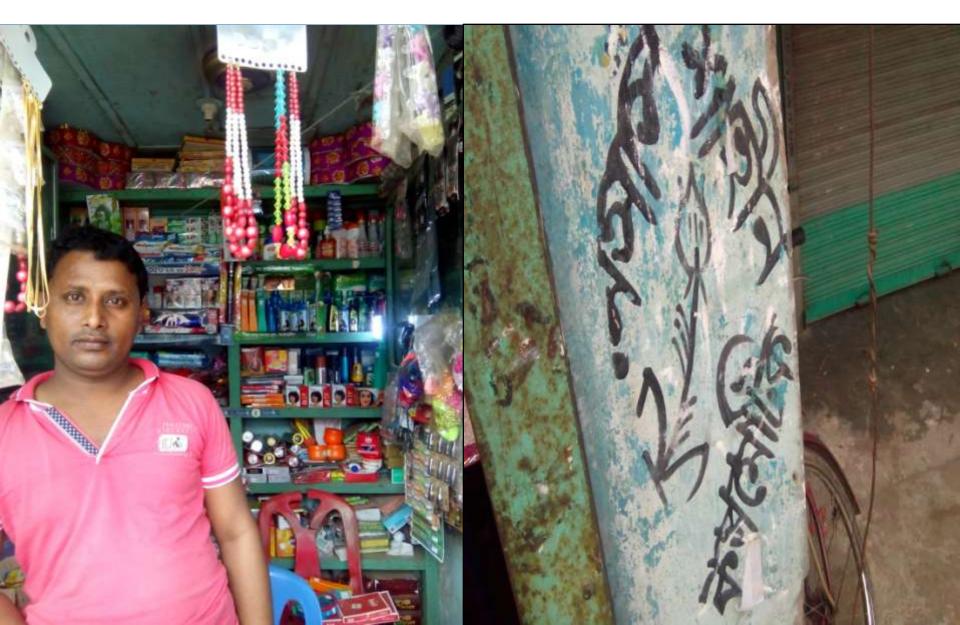

### **PROPOSED NOBIN UDYOKTA BUSINESS INFO**

| Business Name                                                | : | Shahin Cosmetics                                                                         |
|--------------------------------------------------------------|---|------------------------------------------------------------------------------------------|
| Address/ Location                                            | : | Godkhali, Jhikargacha bazar, Jessore.                                                    |
| Total Investment in BDT                                      | : | Tk. 472,000                                                                              |
| Financing                                                    | : | Self Tk. 372,000 (from existing business)<br>Required Investment Tk. 100,000 (as equity) |
| Present salary/drawings from business                        | : | BDT 6,000 (Six thousand)                                                                 |
| Proposed Salary                                              | : | BDT 7,000 (Seven thousand)                                                               |
| Proposed Business<br>Implementation Plan                     |   |                                                                                          |
| (i) % of present gross profit margin                         | : | On an Average 13%                                                                        |
| (ii) Estimated % of proposed gross profit margin             | : | On an Average 13%                                                                        |
| (iii) In future risk mgt. plan<br>(from fire, disaster etc.) | : |                                                                                          |

### PRESENT & PROPOSED INVESTMENT BREAKDOWN

| Particulars                                                            |                                                                        |         | Proposed<br>(BDT) | Total<br>(BDT) |
|------------------------------------------------------------------------|------------------------------------------------------------------------|---------|-------------------|----------------|
| Existing                                                               | Proposed                                                               |         |                   |                |
| Investment in products<br>(Cosmetics item and Stationary<br>item etc.) | Investment in products<br>(Cosmetics item and<br>Stationary item etc.) | 297,689 | 100,000           | 397,689        |
| Cash in hand                                                           |                                                                        | 11,754  | -                 | 11,754         |
| Decoration (fixture and fittings)                                      |                                                                        |         | -                 | 31,300         |
| Debtors (Since May, 2015 to present)                                   |                                                                        |         | -                 | 21,257         |
| Creditors (Since June, 2015 to                                         | (40,000)                                                               | -       | (40,000)          |                |
| Advance for Shop                                                       | 50,000                                                                 | -       | 50,000            |                |
| Total Ca                                                               | pital                                                                  | 372,000 | 100,000           | 472,000        |