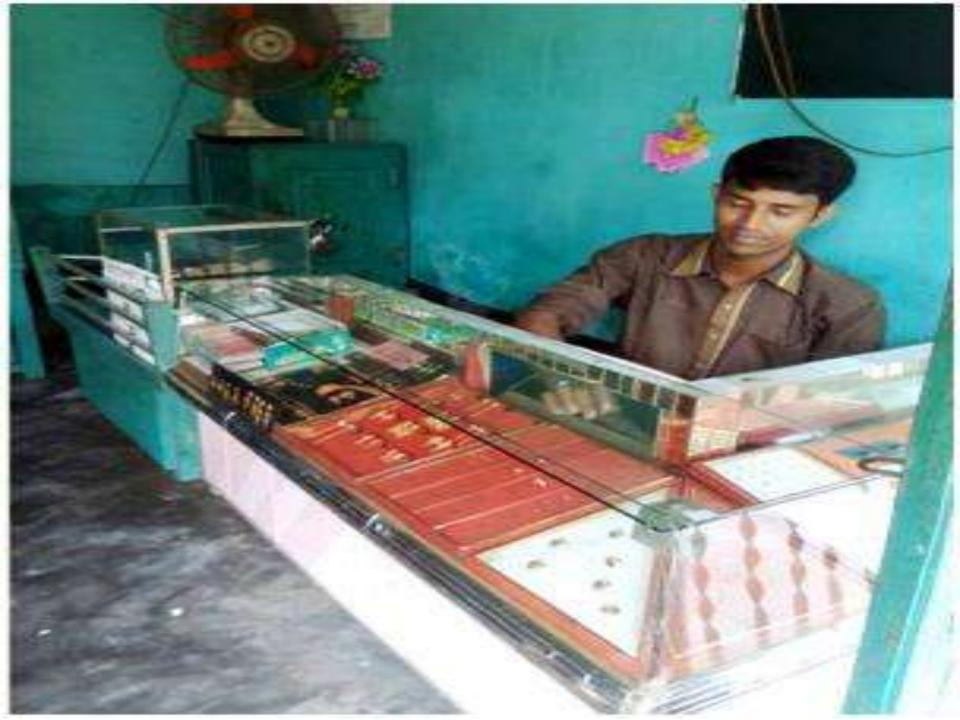

## **PROPOSED NOBIN UDYOKTA BUSINESS INFO**

| Business Name                                                | : | Banu Jewellers                                                                           |
|--------------------------------------------------------------|---|------------------------------------------------------------------------------------------|
| Address/ Location                                            | : | Jumarbari Bazar, Saghata, Gaibandha.                                                     |
| Total Investment in BDT                                      | : | Tk. 255,000                                                                              |
| Financing                                                    | : | Self Tk. 155,000 (from existing business)<br>Required Investment Tk. 100,000 (as equity) |
| Present salary/drawings from business                        | : | BDT 5,000 (Five thousand)                                                                |
| Proposed Salary                                              |   | BDT 6,000 (Six thousand)                                                                 |
| Proposed Business<br>Implementation Plan                     |   |                                                                                          |
| (i) % of present gross profit margin                         | : | On Products 20% and Servicing 90%                                                        |
| (ii) Estimated % of proposed gross profit margin             | : | On Products 20% and Servicing 90%                                                        |
| (iii) In future risk mgt. plan<br>(from fire, disaster etc.) | : |                                                                                          |

Proposed NU Business Name : **Banu Jewellers** Business Category: **General**, **Retail & Wholesale** 