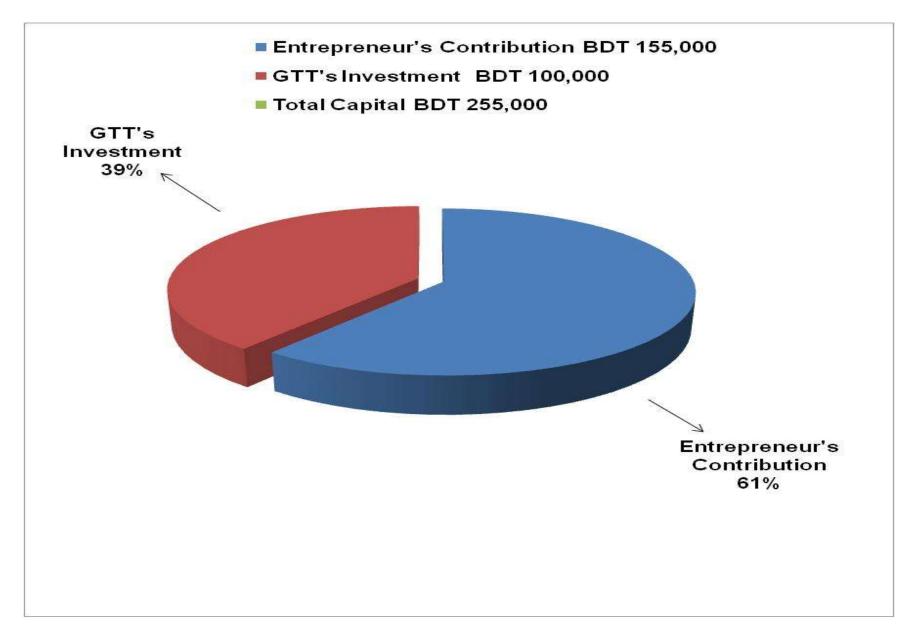

| Particul                                                                                                           | Particulars          |                   |                   | Total   |  |
|--------------------------------------------------------------------------------------------------------------------|----------------------|-------------------|-------------------|---------|--|
| Existing                                                                                                           | Proposed             | Business<br>(BDT) | Proposed<br>(BDT) | (BDT)   |  |
| Investment in products (jewellery items - ear ring, ring, nose ring and chain etc)                                 | Gold, Silver & stone | 68,340            | 50,000            | 118,340 |  |
| Investment in Machineries<br>(weight machine, weight balance,<br>polish machine, touchstone, bulb<br>and fan etc.) | Forming machine      | 14,950            | 20,000            | 34,950  |  |
| Cash in hand                                                                                                       |                      | 8,310             |                   | 8,310   |  |
| Debtors (September 01, 2015 to a                                                                                   | 2,200                |                   | 2,200             |         |  |
| Decoration (fixture and fittings)                                                                                  |                      | 31,200            | 30,000            | 61,200  |  |
| Advance for Shop                                                                                                   |                      | 30,000            |                   | 30,000  |  |
| Total Ca                                                                                                           | 155,000              | 100,000           | 255,000           |         |  |