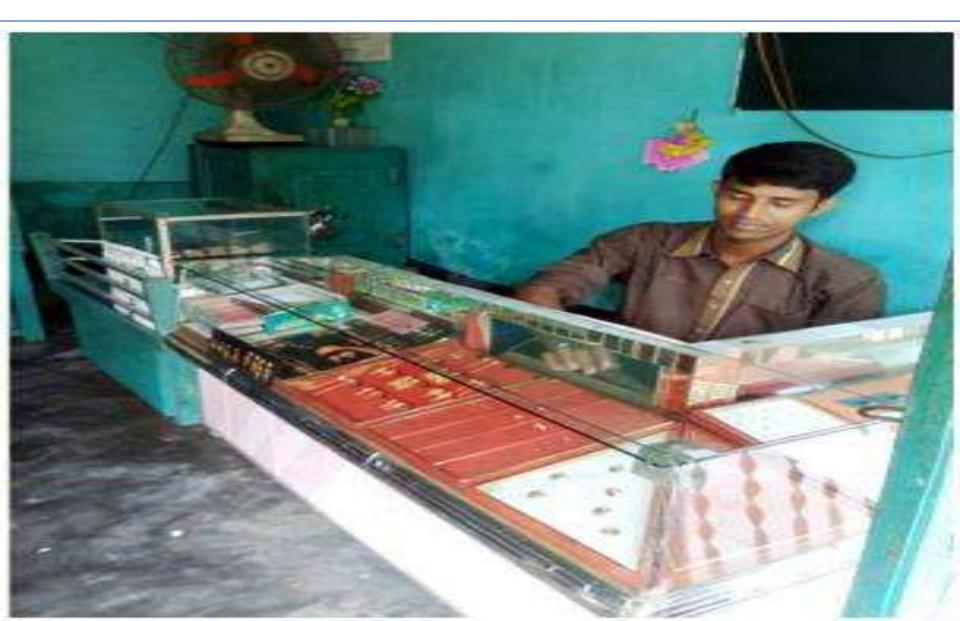

## **PROPOSED NOBIN UDYOKTA BUSINESS INFO**

| Business Name                                                | : | Banu Jewellers                                                                           |
|--------------------------------------------------------------|---|------------------------------------------------------------------------------------------|
| Address/ Location                                            | : | Jumarbari Bazar, Saghata, Gaibandha.                                                     |
| Total Investment in BDT                                      | : | Tk. 255,000                                                                              |
| Financing                                                    | : | Self Tk. 155,000 (from existing business)<br>Required Investment Tk. 100,000 (as equity) |
| Present salary/drawings from business                        | : | BDT 5,000 (Five thousand)                                                                |
| Proposed Salary                                              |   | BDT 6,000 (Six thousand)                                                                 |
| Proposed Business<br>Implementation Plan                     |   |                                                                                          |
| (i) % of present gross profit margin                         | : | On Products 20% and Servicing 90%                                                        |
| (ii) Estimated % of proposed gross profit margin             | : | On Products 20% and Servicing 90%                                                        |
| (iii) In future risk mgt. plan<br>(from fire, disaster etc.) | : |                                                                                          |

Proposed NU Business Name : **Banu Jewellers** Business Category: **General**, **Retail & Wholesale** 