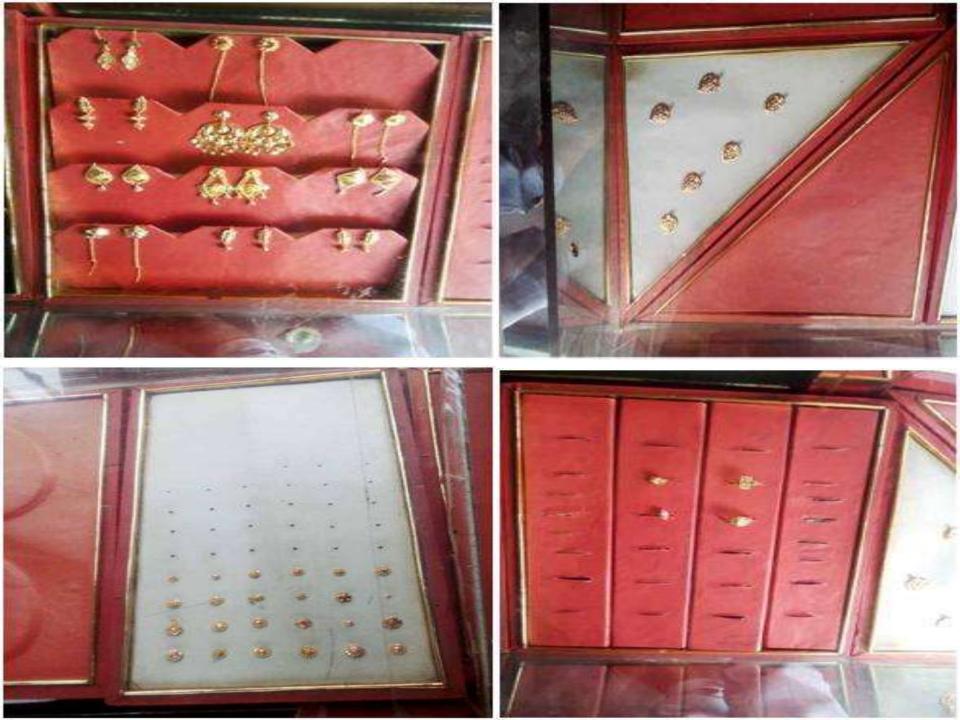

## **PROPOSED NOBIN UDYOKTA BUSINESS INFO**

| Business Name                                                | : | Banu Jewellers                                                                           |
|--------------------------------------------------------------|---|------------------------------------------------------------------------------------------|
| Address/ Location                                            | : | Jumarbari Bazar, Saghata, Gaibandha.                                                     |
| Total Investment in BDT                                      | : | Tk. 255,000                                                                              |
| Financing                                                    | : | Self Tk. 155,000 (from existing business)<br>Required Investment Tk. 100,000 (as equity) |
| Present salary/drawings from business                        | : | BDT 5,000 (Five thousand)                                                                |
| Proposed Salary                                              |   | BDT 6,000 (Six thousand)                                                                 |
| Proposed Business<br>Implementation Plan                     |   |                                                                                          |
| (i) % of present gross profit margin                         | : | On Products 20% and Servicing 90%                                                        |
| (ii) Estimated % of proposed gross profit margin             | : | On Products 20% and Servicing 90%                                                        |
| (iii) In future risk mgt. plan<br>(from fire, disaster etc.) | : |                                                                                          |

| Particul                                                                                                           | Particulars          |                   |                   | Total   |  |
|--------------------------------------------------------------------------------------------------------------------|----------------------|-------------------|-------------------|---------|--|
| Existing                                                                                                           | Proposed             | Business<br>(BDT) | Proposed<br>(BDT) | (BDT)   |  |
| Investment in products (jewellery items - ear ring, ring, nose ring and chain etc)                                 | Gold, Silver & stone | 68,340            | 50,000            | 118,340 |  |
| Investment in Machineries<br>(weight machine, weight balance,<br>polish machine, touchstone, bulb<br>and fan etc.) | Forming machine      | 14,950            | 20,000            | 34,950  |  |
| Cash in hand                                                                                                       |                      | 8,310             |                   | 8,310   |  |
| Debtors (September 01, 2015 to a                                                                                   | 2,200                |                   | 2,200             |         |  |
| Decoration (fixture and fittings)                                                                                  |                      | 31,200            | 30,000            | 61,200  |  |
| Advance for Shop                                                                                                   |                      | 30,000            |                   | 30,000  |  |
| Total Ca                                                                                                           | 155,000              | 100,000           | 255,000           |         |  |