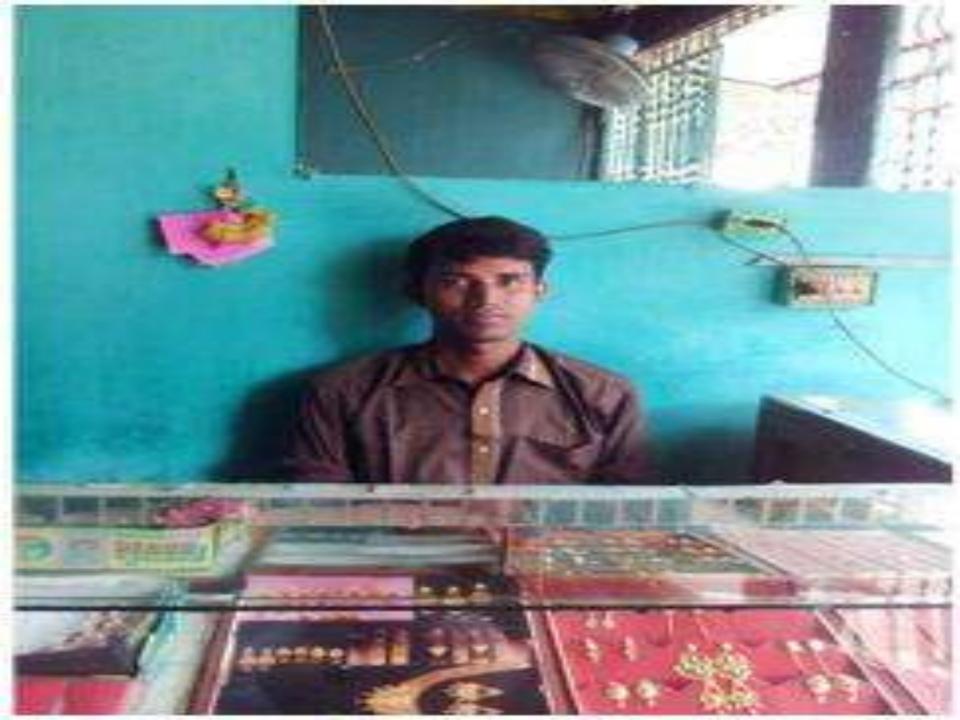

Proposed NU Business Name : **Banu Jewellers** Business Category: **General**, **Retail & Wholesale** 

## **PROPOSED NOBIN UDYOKTA BUSINESS INFO**

| Business Name                                                | : | Banu Jewellers                                                                           |
|--------------------------------------------------------------|---|------------------------------------------------------------------------------------------|
| Address/ Location                                            | : | Jumarbari Bazar, Saghata, Gaibandha.                                                     |
| Total Investment in BDT                                      | : | Tk. 255,000                                                                              |
| Financing                                                    | : | Self Tk. 155,000 (from existing business)<br>Required Investment Tk. 100,000 (as equity) |
| Present salary/drawings from business                        | : | BDT 5,000 (Five thousand)                                                                |
| Proposed Salary                                              |   | BDT 6,000 (Six thousand)                                                                 |
| Proposed Business<br>Implementation Plan                     |   |                                                                                          |
| (i) % of present gross profit margin                         | : | On Products 20% and Servicing 90%                                                        |
| (ii) Estimated % of proposed gross profit margin             | : | On Products 20% and Servicing 90%                                                        |
| (iii) In future risk mgt. plan<br>(from fire, disaster etc.) | : |                                                                                          |