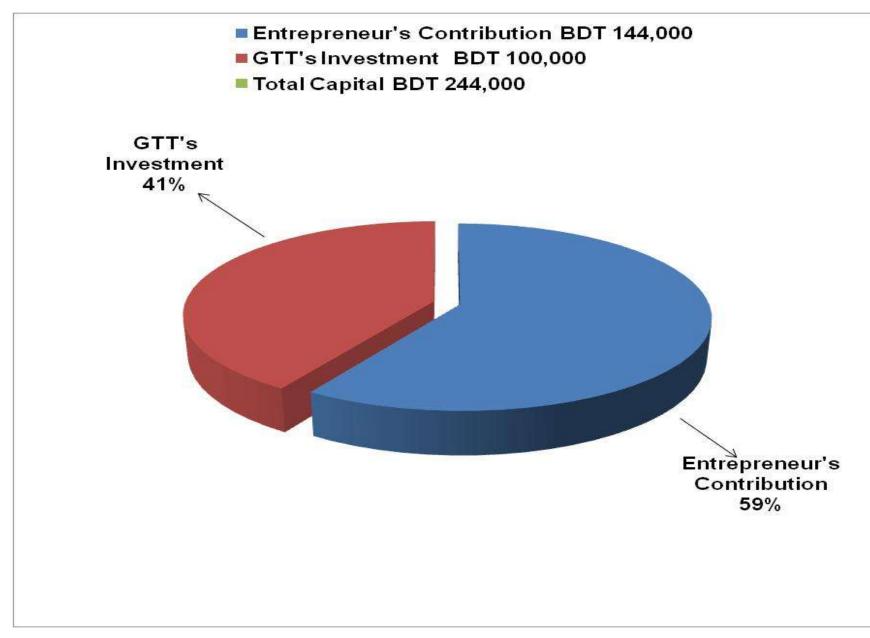

# **PROPOSED NOBIN UDYOKTA BUSINESS INFO**

| Business Name                                                | : | Biplob Bostraloy                                                                         |
|--------------------------------------------------------------|---|------------------------------------------------------------------------------------------|
| Address/ Location                                            | : | Mamudpur, Jumarbari, Saghata, Gaibandha.                                                 |
| Total Investment in BDT                                      | : | Tk. 244,000                                                                              |
| Financing                                                    | : | Self Tk. 144,000 (from existing business)<br>Required Investment Tk. 100,000 (as equity) |
| Present salary/drawings from business                        | : | BDT 5,000 (Five thousand)                                                                |
| Proposed Salary                                              | : | BDT 5,000 (Five thousand)                                                                |
| Proposed Business<br>Implementation Plan                     |   |                                                                                          |
| (i) % of present gross profit margin                         | : | On Products 15%                                                                          |
| (ii) Estimated % of proposed gross profit margin             | : | On Products 15%                                                                          |
| (iii) In future risk mgt. plan<br>(from fire, disaster etc.) | : |                                                                                          |

# PRESENT & PROPOSED INVESTMENT BREAKDOWN

| Particula                                                                               | Existing<br>Business                                                        | Proposed<br>(BDT) | Total<br>(BDT) |         |  |
|-----------------------------------------------------------------------------------------|-----------------------------------------------------------------------------|-------------------|----------------|---------|--|
| Existing                                                                                | Proposed                                                                    | (BDT)             |                |         |  |
| Investment in products (sharee,<br>three pics, gauge cloth, lungi and<br>bed sheet etc) | Sharee, gauge cloth,<br>three pics, bed sheet,<br>towel and table cloth etc | 140,449           | 100,000        | 240,449 |  |
| Investment in Machineries (van, o                                                       | 13,200                                                                      |                   | 13,200         |         |  |
| Cash in hand                                                                            | 6,731                                                                       |                   | 6,731          |         |  |
| Debtors (September, 2015 at pres                                                        | 6,620                                                                       |                   | 6,620          |         |  |
| Creditors (April, 2015 at present)                                                      | (28,000)                                                                    |                   | (28,000)       |         |  |
| Decoration (fixture and fittings)                                                       | 5,000                                                                       |                   | 5,000          |         |  |
| Total Capi                                                                              | tal                                                                         | 144,000           | 100,000        | 244,000 |  |