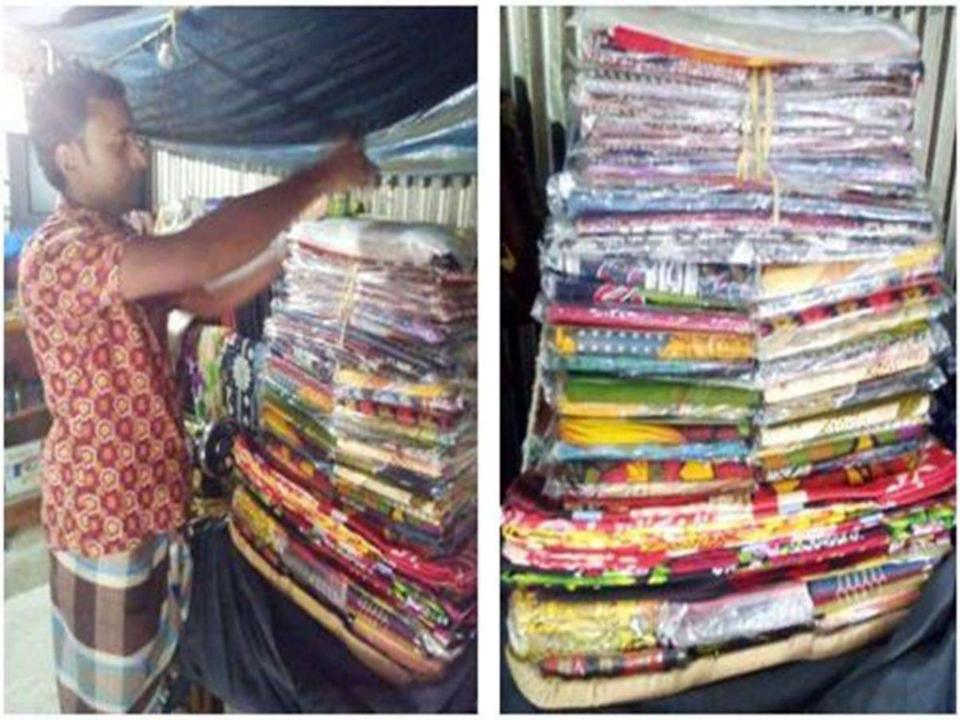

# **PROPOSED NOBIN UDYOKTA BUSINESS INFO**

| Business Name                                                | : | Biplob Bostraloy                                                                         |
|--------------------------------------------------------------|---|------------------------------------------------------------------------------------------|
| Address/ Location                                            | : | Mamudpur, Jumarbari, Saghata, Gaibandha.                                                 |
| Total Investment in BDT                                      | : | Tk. 244,000                                                                              |
| Financing                                                    | : | Self Tk. 144,000 (from existing business)<br>Required Investment Tk. 100,000 (as equity) |
| Present salary/drawings from business                        | : | BDT 5,000 (Five thousand)                                                                |
| Proposed Salary                                              | : | BDT 5,000 (Five thousand)                                                                |
| Proposed Business<br>Implementation Plan                     |   |                                                                                          |
| (i) % of present gross profit margin                         | : | On Products 15%                                                                          |
| (ii) Estimated % of proposed gross profit margin             | : | On Products 15%                                                                          |
| (iii) In future risk mgt. plan<br>(from fire, disaster etc.) | : |                                                                                          |

# PRESENT & PROPOSED INVESTMENT BREAKDOWN

| Particula                                                                               | Existing<br>Business                                                        | Proposed<br>(BDT) | Total<br>(BDT) |         |  |
|-----------------------------------------------------------------------------------------|-----------------------------------------------------------------------------|-------------------|----------------|---------|--|
| Existing                                                                                | Proposed                                                                    | (BDT)             |                |         |  |
| Investment in products (sharee,<br>three pics, gauge cloth, lungi and<br>bed sheet etc) | Sharee, gauge cloth,<br>three pics, bed sheet,<br>towel and table cloth etc | 140,449           | 100,000        | 240,449 |  |
| Investment in Machineries (van, o                                                       | 13,200                                                                      |                   | 13,200         |         |  |
| Cash in hand                                                                            | 6,731                                                                       |                   | 6,731          |         |  |
| Debtors (September, 2015 at pres                                                        | 6,620                                                                       |                   | 6,620          |         |  |
| Creditors (April, 2015 at present)                                                      | (28,000)                                                                    |                   | (28,000)       |         |  |
| Decoration (fixture and fittings)                                                       | 5,000                                                                       |                   | 5,000          |         |  |
| Total Capi                                                                              | tal                                                                         | 144,000           | 100,000        | 244,000 |  |