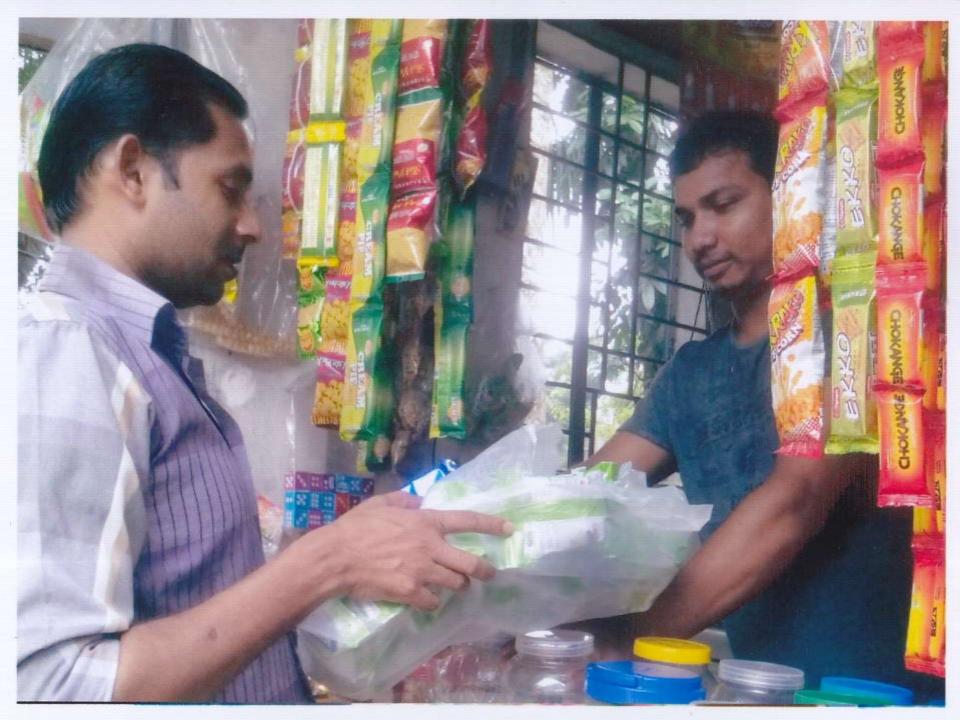

Proposed NU Business Name : Moynia Store

Business Category: General Retail & Wholesale

## PROPOSED NOBIN UDYOKTA BUSINESS INFO

| Business Name                                                       | : | Moynia Store                                                                           |
|---------------------------------------------------------------------|---|----------------------------------------------------------------------------------------|
| Address/ Location                                                   | : | Voraser bazaar school gate, Comilla.                                                   |
| Total Investment in BDT                                             | : | Tk. 245,000                                                                            |
| Financing                                                           | : | Self Tk. 195,000 (from existing business) Investor Tk. 50,000 (from proposed business) |
| Present salary/drawings from business (estimates)                   | : | Taka 5,000 ( five thousand)                                                            |
| Proposed Salary                                                     |   | Taka 5,000 ( five thousand)                                                            |
| Proposed Business Implementation Plan (i) % of present gross profit | : | On product 14%.                                                                        |
| margin (ii) Estimated % of proposed gross profit margin             | : | On product 14%.                                                                        |
| (iii) In future risk mgt. plan<br>(from fire, disaster etc.)        | : |                                                                                        |