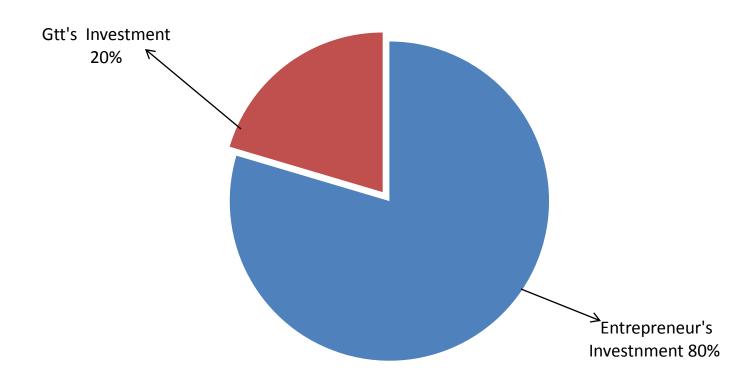

## SOURCE OF FINANCE

- Entrepreneur's Contribution BDT 195,000
- GTT's Investment BDT 50,000
- Total Capital BDT 245,000