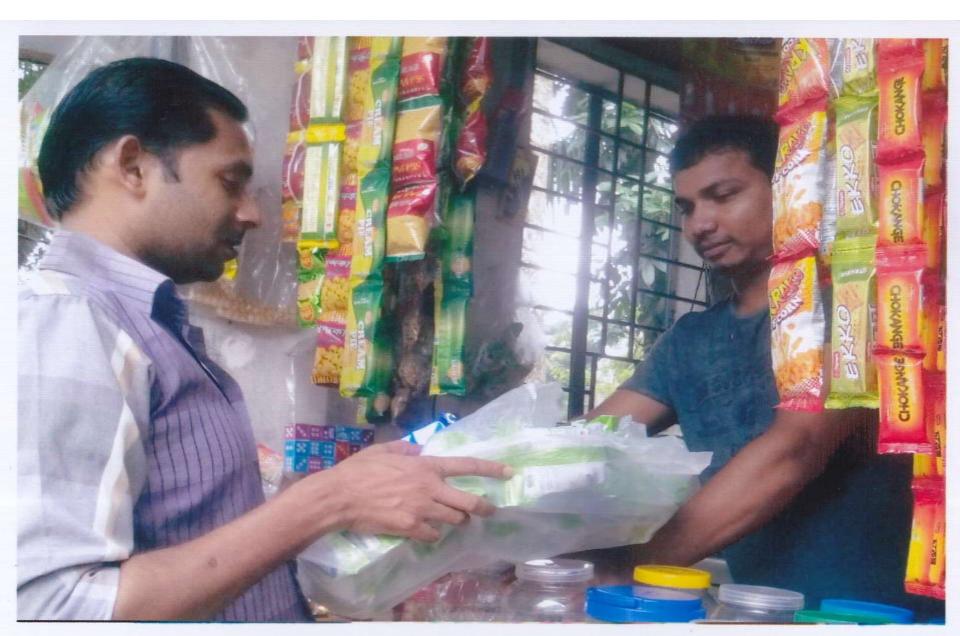

Proposed NU Business Name : Moynia Store

Business Category: General Retail & Wholesale

## PROPOSED NOBIN UDYOKTA BUSINESS INFO

| Business Name                                                       | : | Moynia Store                                                                           |
|---------------------------------------------------------------------|---|----------------------------------------------------------------------------------------|
| Address/ Location                                                   | : | Voraser bazaar school gate, Comilla.                                                   |
| Total Investment in BDT                                             | : | Tk. 245,000                                                                            |
| Financing                                                           | : | Self Tk. 195,000 (from existing business) Investor Tk. 50,000 (from proposed business) |
| Present salary/drawings from business (estimates)                   | : | Taka 5,000 ( five thousand)                                                            |
| Proposed Salary                                                     |   | Taka 5,000 ( five thousand)                                                            |
| Proposed Business Implementation Plan (i) % of present gross profit | : | On product 14%.                                                                        |
| margin (ii) Estimated % of proposed gross profit margin             | : | On product 14%.                                                                        |
| (iii) In future risk mgt. plan<br>(from fire, disaster etc.)        | : |                                                                                        |