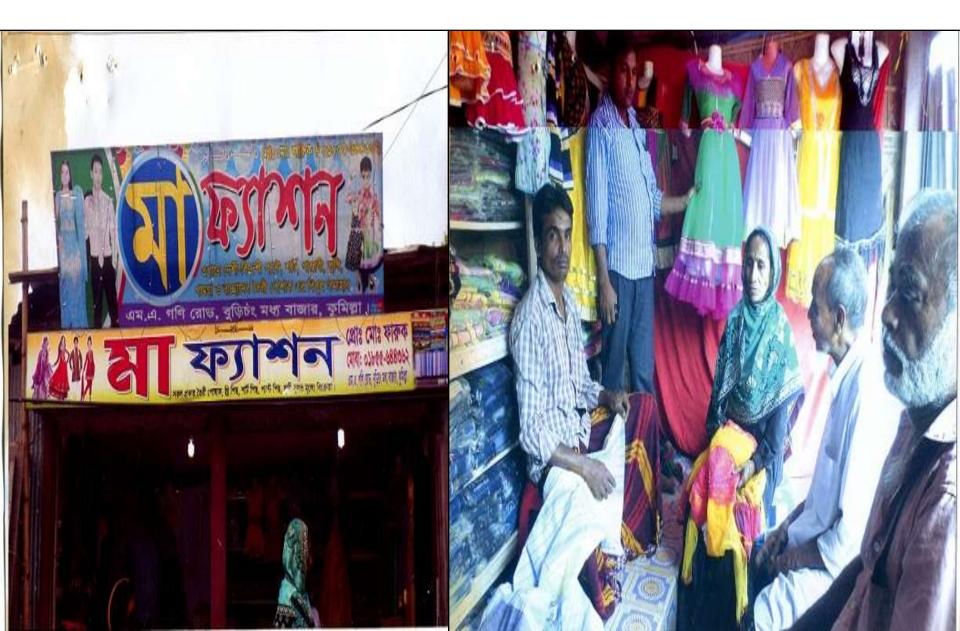

Proposed NU Business Name : Maa Fashion Business Category: Clothing Footwear & Apparels

### **PROPOSED NOBIN UDYOKTA BUSINESS INFO**

| Business Name                                                | : | Maa Fashion                                                                              |
|--------------------------------------------------------------|---|------------------------------------------------------------------------------------------|
| Address/ Location                                            | : | Burichong Bazar, Burichong, Comilla.                                                     |
| Total Investment in BDT                                      | : | Tk. 497,000                                                                              |
| Financing                                                    | : | Self Tk. 397,000 (from existing business)<br>Required Investment Tk. 100,000 (as equity) |
| Present salary/drawings<br>from business                     | : | BDT 3,000 (Three thousand)                                                               |
| Proposed Salary                                              | : | BDT 4,000 (Four thousand)                                                                |
| Proposed Business<br>Implementation Plan                     |   |                                                                                          |
| (i) % of present gross profit margin                         | : | On Products 18%                                                                          |
| (ii) Estimated % of<br>proposed gross profit<br>margin       | : | On Products 18%                                                                          |
| (iii) In future risk mgt. plan<br>(from fire, disaster etc.) | : |                                                                                          |