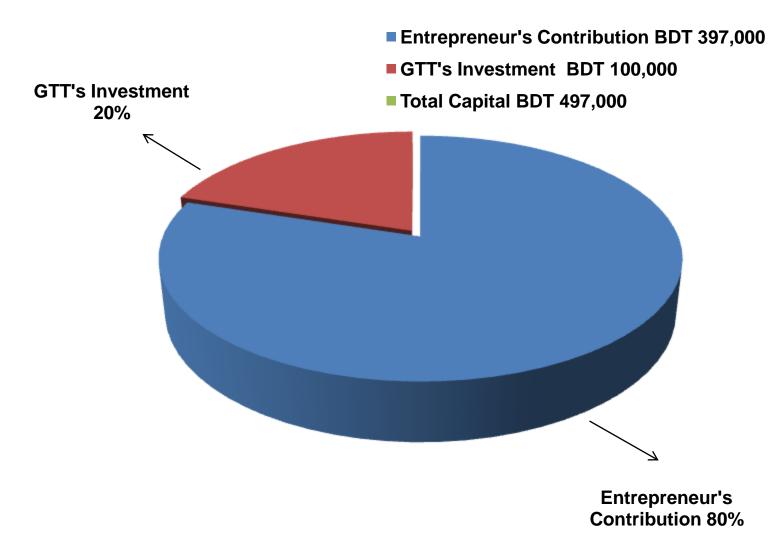

### **PROPOSED NOBIN UDYOKTA BUSINESS INFO**

| Business Name                                                | : | Maa Fashion                                                                              |
|--------------------------------------------------------------|---|------------------------------------------------------------------------------------------|
| Address/ Location                                            | : | Burichong Bazar, Burichong, Comilla.                                                     |
| Total Investment in BDT                                      | : | Tk. 497,000                                                                              |
| Financing                                                    | : | Self Tk. 397,000 (from existing business)<br>Required Investment Tk. 100,000 (as equity) |
| Present salary/drawings<br>from business                     | : | BDT 3,000 (Three thousand)                                                               |
| Proposed Salary                                              | : | BDT 4,000 (Four thousand)                                                                |
| Proposed Business<br>Implementation Plan                     |   |                                                                                          |
| (i) % of present gross profit margin                         | : | On Products 18%                                                                          |
| (ii) Estimated % of<br>proposed gross profit<br>margin       | : | On Products 18%                                                                          |
| (iii) In future risk mgt. plan<br>(from fire, disaster etc.) | : |                                                                                          |

### PRESENT & PROPOSED INVESTMENT BREAKDOWN

| Particula                                                                                                                                | Existing<br>Business<br>(BDT)              | Proposed<br>(BDT) | Total<br>(BDT) |         |
|------------------------------------------------------------------------------------------------------------------------------------------|--------------------------------------------|-------------------|----------------|---------|
| Existing                                                                                                                                 | Proposed                                   |                   |                |         |
| Investment in products (ladies dress,<br>trouser, jeans pant, pant, baby wear,<br>lungi, shirt, tops, towel, net, panjabi,<br>frock etc) | Shirt, pant, lungi, panjabi, cloth<br>etc. | 282,285           | 100,000        | 382,285 |
| Investment in Machineries (fan, bulb, Solar Panel etc.)                                                                                  |                                            |                   | -              | 9,000   |
| Cash in hand                                                                                                                             |                                            |                   |                | 280     |
| Debtors (Since July 07, 2015 to at present)                                                                                              |                                            |                   |                | 9,435   |
| Decoration (fixture and fittings)                                                                                                        |                                            |                   |                | 16,000  |
| Advance for Shop                                                                                                                         |                                            |                   |                | 80,000  |
| Total Capital                                                                                                                            |                                            |                   | 100,000        | 497,000 |