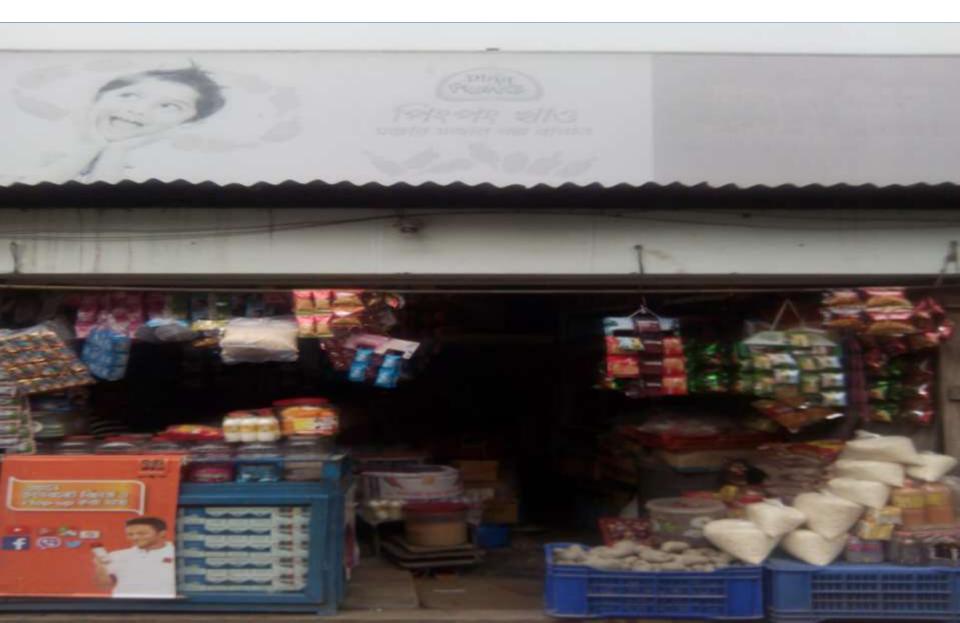

### **PROPOSED NOBIN UDYOKTA BUSINESS INFO**

| Business Name                                                          | : | Chandon Store                                                                            |
|------------------------------------------------------------------------|---|------------------------------------------------------------------------------------------|
| Address/ Location                                                      | : | Matia Mosjid, Hathazari, Chittagong.                                                     |
| Total Investment in BDT                                                | : | Tk. 300,000                                                                              |
| Financing                                                              | : | Self Tk. 150,000 (from existing business)<br>Required Investment Tk. 150,000 (as equity) |
| Present salary/drawings from business                                  | : | BDT 7,000 (seven thousand)                                                               |
| Proposed Salary                                                        | : | BDT 8,000 (Eight thousand)                                                               |
| Proposed Business<br>Implementation Plan                               |   |                                                                                          |
| <ul><li>(i) % of present gross profit<br/>margin</li></ul>             | : | On products15%, Flexi-load, Song download 100%                                           |
| <ul><li>(ii) Estimated % of proposed<br/>gross profit margin</li></ul> | : | On products15%, Flexi-load, Song download and bKash 100%                                 |
| (iii) In future risk mgt. plan<br>(from fire, disaster etc.)           | : |                                                                                          |