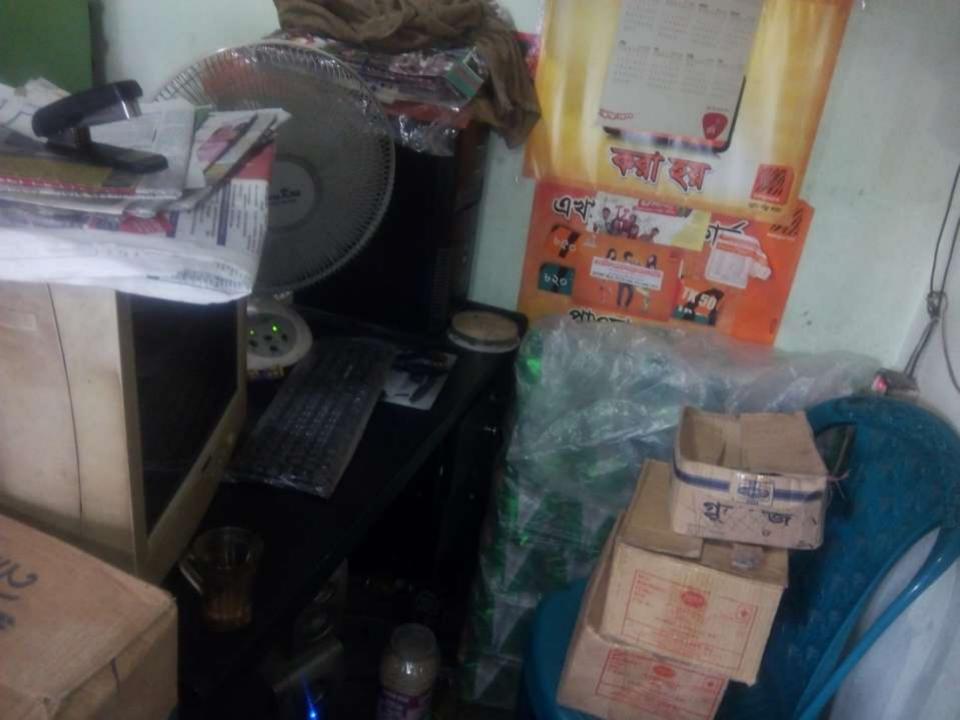

### **PROPOSED NOBIN UDYOKTA BUSINESS INFO**

| Business Name                                                          | : | Chandon Store                                                                            |
|------------------------------------------------------------------------|---|------------------------------------------------------------------------------------------|
| Address/ Location                                                      | : | Matia Mosjid, Hathazari, Chittagong.                                                     |
| Total Investment in BDT                                                | : | Tk. 300,000                                                                              |
| Financing                                                              | : | Self Tk. 150,000 (from existing business)<br>Required Investment Tk. 150,000 (as equity) |
| Present salary/drawings from business                                  | : | BDT 7,000 (seven thousand)                                                               |
| Proposed Salary                                                        | : | BDT 8,000 (Eight thousand)                                                               |
| Proposed Business<br>Implementation Plan                               |   |                                                                                          |
| <ul><li>(i) % of present gross profit<br/>margin</li></ul>             | : | On products15%, Flexi-load, Song download 100%                                           |
| <ul><li>(ii) Estimated % of proposed<br/>gross profit margin</li></ul> | : | On products15%, Flexi-load, Song download and bKash 100%                                 |
| (iii) In future risk mgt. plan<br>(from fire, disaster etc.)           | : |                                                                                          |