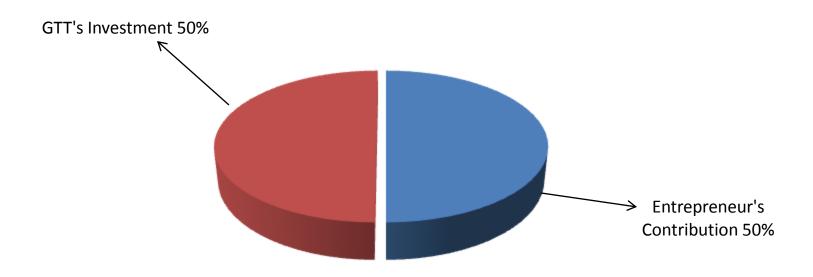

| Particul                                                                                                                                | Existing<br>Business<br>(BDT)         | Proposed<br>(BDT) | Total<br>(BDT) |         |
|-----------------------------------------------------------------------------------------------------------------------------------------|---------------------------------------|-------------------|----------------|---------|
| Investment in products (Rice, pulse,<br>flour, oil, egg, sugar, soap, onion, garlic,<br>chocolate and bakery item, soft drinks<br>etc.) | Investment in products (grocery item) | 89,740            | 120,000        | 209,740 |
| Flexi-load                                                                                                                              | Flexi-load, bKash                     | 4,000             | 30,000         | 34,000  |
| Investment in Machineries (Computer-1, Refrigerator-1, Weight machine-<br>1. etc)                                                       |                                       |                   | -              | 31,000  |
| Cash in hand                                                                                                                            |                                       | 2,500             | -              | 2,500   |
| Decoration (fixture and fittings)                                                                                                       | 10,000                                | -                 | 10,000         |         |
| Debtors (Since July, 2015 to present)                                                                                                   |                                       |                   | -              | 12,500  |
| Creditors (Since June, 2015 to present)                                                                                                 |                                       |                   | -              | (7,000) |
| GB loan outstanding                                                                                                                     |                                       |                   |                | (7,740) |
| Advance for Shop                                                                                                                        |                                       | 15,000            | -              | 15,000  |
| Total Capital                                                                                                                           |                                       |                   | 150,000        | 300,000 |

Entrepreneur's Contribution BDT 150,000

- GTT's Investment BDT 150,000
- Total Capital BDT 300,000