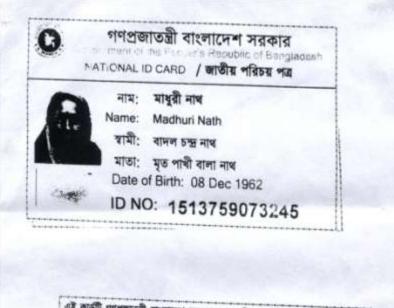

#### **BRIEF BIO OF THE PROPOSED NOBIN UDYOKTA**

| Name and address                                                                                                                      | : | Swpan Nath<br>Vill: Alipur, Union: Hathazari, Post: Hathazari, Upazila:<br>Hathazari, District: Chittagong.                                                                                                                                                      |  |  |
|---------------------------------------------------------------------------------------------------------------------------------------|---|------------------------------------------------------------------------------------------------------------------------------------------------------------------------------------------------------------------------------------------------------------------|--|--|
| Age                                                                                                                                   | : | 31 years                                                                                                                                                                                                                                                         |  |  |
| Marital status                                                                                                                        | : | Married                                                                                                                                                                                                                                                          |  |  |
| Children                                                                                                                              | : | 01 (One) Daughter.                                                                                                                                                                                                                                               |  |  |
| No. of siblings:                                                                                                                      | - | 02 (Two) Brother 01 (One) Sister.                                                                                                                                                                                                                                |  |  |
| Parent's and GB related Info:<br>(i) Who is GB member<br>(ii) Mother's name<br>(iii) Father's name<br>(iv) GB member's info           |   | Mother $\checkmark$ Father<br>Madhuri Nath<br>Badol Nath<br><i>Branch</i> : Hathazari, Chittagong, <i>Centre # 62</i> /mo,<br><i>Loan no.: 3462/2,</i> Member since July 02, 2000<br>First Ioan: Tk. 5,000<br>Existing Ioan: 15,000, Outstanding Ioan: Tk. 7,740 |  |  |
| Further Information:<br>(v) Who pays GB loan installment<br>(vi) Mobile lady<br>(vii) Grameen Education Loan<br>(viii) Any other loan |   | Entrepreneur's<br>Nil<br>Nil                                                                                                                                                                                                                                     |  |  |

### BRIEF HISTORY OF GB LOAN UTILIZATION BY FAMILY

- Madhuri Nath is a GB member since July 02, 2000 at first she took GB loan BDT 5,000 (Five thousand).
- Gradually she took GB loan several times and utilized it for agriculture and assisting her son (Entrepreneur) in business.
- Finally GB loan helped her to improve her economic condition, livelihood.