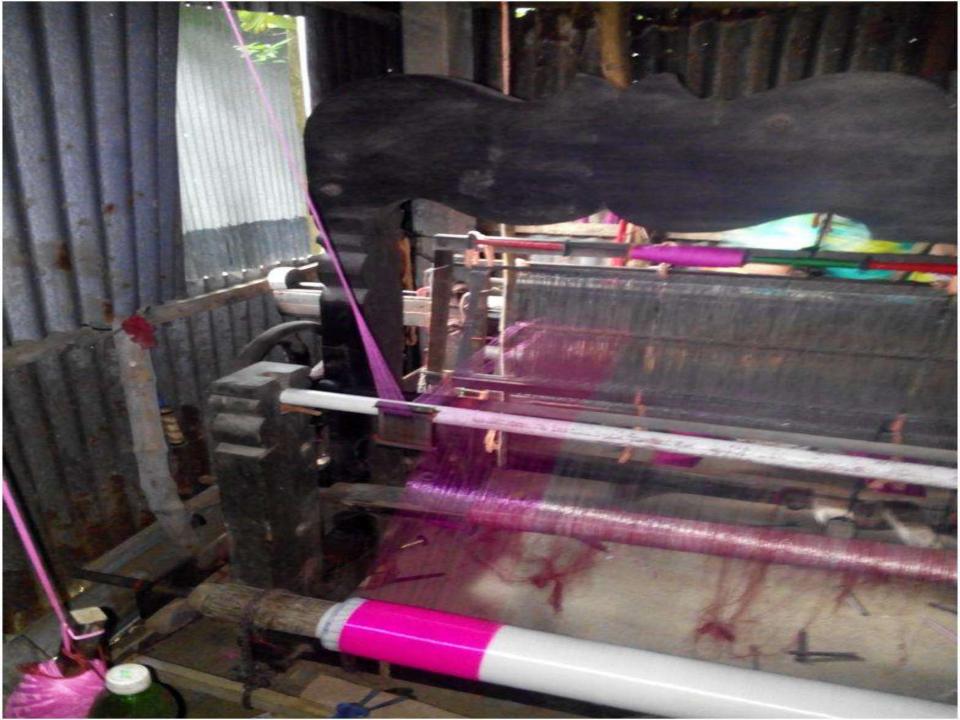

## **PRESENT & PROPOSED INVESTMENT BREAKDOWN**

| Particulars                                                                                                                         | Existing<br>Business                     | Proposed | Total   |         |  |
|-------------------------------------------------------------------------------------------------------------------------------------|------------------------------------------|----------|---------|---------|--|
| Existing                                                                                                                            | Proposed                                 | (BDT)    | (BDT)   | (BDT)   |  |
| Investment in products (Different types and bobin etc.)                                                                             | Different types of thread and bobin etc. | 107,835  | 80,000  | 187,835 |  |
| Investment in Machineries (weaving<br>machine - 2 pics, yarn coiling machine<br>- 2 pics, yarn roya - 2 pics, bulb and<br>fan etc.) | weaving machine - 2 pics                 | 90,400   | 70,000  | 160,400 |  |
| Cash in hand                                                                                                                        |                                          | 38,565   |         | 38,565  |  |
| Debtors (September, 2015 to at preser                                                                                               | nt)                                      | 13,000   |         | 13,000  |  |
| Decoration (fixture and fittings)                                                                                                   | 29,200                                   |          | 29,200  |         |  |
| Total Capita                                                                                                                        | al                                       | 279,000  | 150,000 | 429,000 |  |