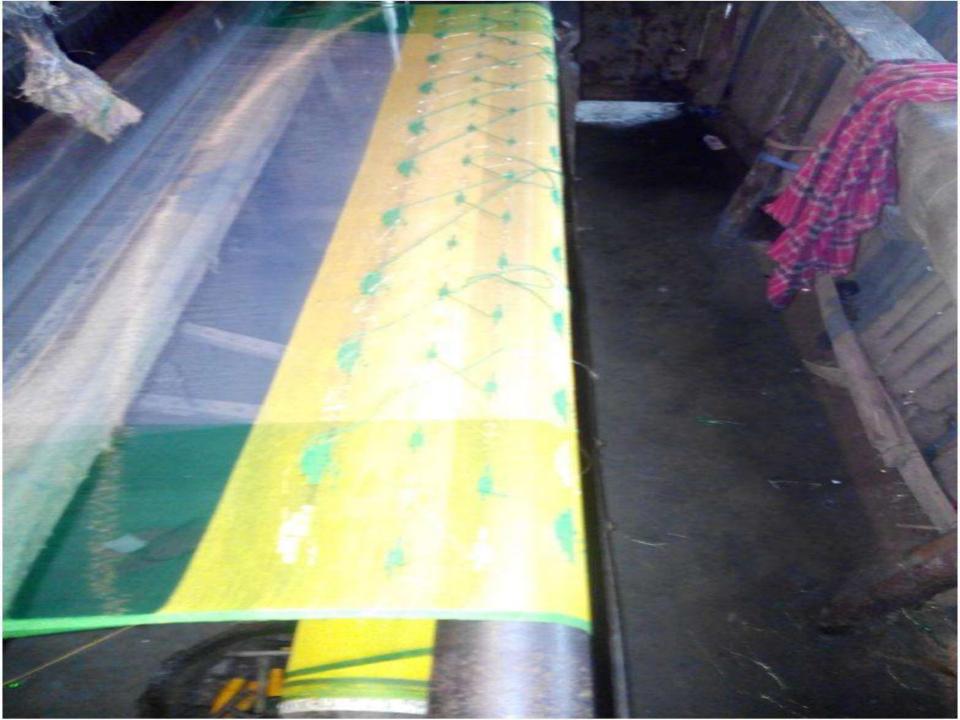

## **PROPOSED NOBIN UDYOKTA BUSINESS INFO**

| Business Name                                                | : | Mamun Jamdani House                                                                      |
|--------------------------------------------------------------|---|------------------------------------------------------------------------------------------|
| Address/ Location                                            | : | Moirab, paragaon, Masumabad, Rupganj, Narayanganj.                                       |
| Total Investment in BDT                                      | : | Tk. 429,000                                                                              |
| Financing                                                    | : | Self Tk. 279,000 (from existing business)<br>Required Investment Tk. 150,000 (as equity) |
| Present salary/drawings from business                        | : | Taka 20,000 (twenty thousand)                                                            |
| Proposed Salary (estimates)                                  | : | Taka 20,000 (twenty thousand)                                                            |
| Proposed Business<br>Implementation Plan                     |   |                                                                                          |
| (i) % of present gross profit margin                         | : | On products 40%.                                                                         |
| (ii) Estimated % of proposed gross profit margin             | : | On products 40%.                                                                         |
| (iii) In future risk mgt. plan<br>(from fire, disaster etc.) | : |                                                                                          |

## **PRESENT & PROPOSED INVESTMENT BREAKDOWN**

| Particulars                                                                                                                         | Existing<br>Business                     | Proposed | Total   |         |  |
|-------------------------------------------------------------------------------------------------------------------------------------|------------------------------------------|----------|---------|---------|--|
| Existing                                                                                                                            | Proposed                                 | (BDT)    | (BDT)   | (BDT)   |  |
| Investment in products (Different types and bobin etc.)                                                                             | Different types of thread and bobin etc. | 107,835  | 80,000  | 187,835 |  |
| Investment in Machineries (weaving<br>machine - 2 pics, yarn coiling machine<br>- 2 pics, yarn roya - 2 pics, bulb and<br>fan etc.) | weaving machine - 2 pics                 | 90,400   | 70,000  | 160,400 |  |
| Cash in hand                                                                                                                        |                                          | 38,565   |         | 38,565  |  |
| Debtors (September, 2015 to at preser                                                                                               | nt)                                      | 13,000   |         | 13,000  |  |
| Decoration (fixture and fittings)                                                                                                   | 29,200                                   |          | 29,200  |         |  |
| Total Capita                                                                                                                        | al                                       | 279,000  | 150,000 | 429,000 |  |