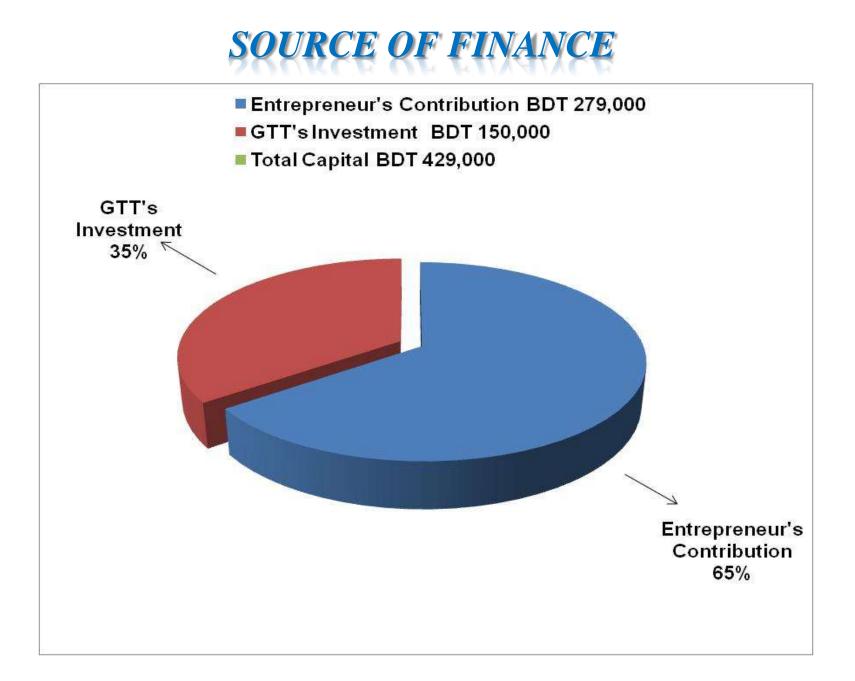

## **PROPOSED NOBIN UDYOKTA BUSINESS INFO**

| Business Name                                                | : | Mamun Jamdani House                                                                      |
|--------------------------------------------------------------|---|------------------------------------------------------------------------------------------|
| Address/ Location                                            | : | Moirab, paragaon, Masumabad, Rupganj, Narayanganj.                                       |
| Total Investment in BDT                                      | : | Tk. 429,000                                                                              |
| Financing                                                    | : | Self Tk. 279,000 (from existing business)<br>Required Investment Tk. 150,000 (as equity) |
| Present salary/drawings from business                        | : | Taka 20,000 (twenty thousand)                                                            |
| Proposed Salary (estimates)                                  | : | Taka 20,000 (twenty thousand)                                                            |
| Proposed Business<br>Implementation Plan                     |   |                                                                                          |
| (i) % of present gross profit margin                         | : | On products 40%.                                                                         |
| (ii) Estimated % of proposed gross profit margin             | : | On products 40%.                                                                         |
| (iii) In future risk mgt. plan<br>(from fire, disaster etc.) | : |                                                                                          |

## **PRESENT & PROPOSED INVESTMENT BREAKDOWN**

| Particulars                                                                                                                         | Existing<br>Business                     | Proposed | Total   |         |  |
|-------------------------------------------------------------------------------------------------------------------------------------|------------------------------------------|----------|---------|---------|--|
| Existing                                                                                                                            | Proposed                                 | (BDT)    | (BDT)   | (BDT)   |  |
| Investment in products (Different types and bobin etc.)                                                                             | Different types of thread and bobin etc. | 107,835  | 80,000  | 187,835 |  |
| Investment in Machineries (weaving<br>machine - 2 pics, yarn coiling machine<br>- 2 pics, yarn roya - 2 pics, bulb and<br>fan etc.) | weaving machine - 2 pics                 | 90,400   | 70,000  | 160,400 |  |
| Cash in hand                                                                                                                        |                                          | 38,565   |         | 38,565  |  |
| Debtors (September, 2015 to at preser                                                                                               | nt)                                      | 13,000   |         | 13,000  |  |
| Decoration (fixture and fittings)                                                                                                   | 29,200                                   |          | 29,200  |         |  |
| Total Capita                                                                                                                        | al                                       | 279,000  | 150,000 | 429,000 |  |