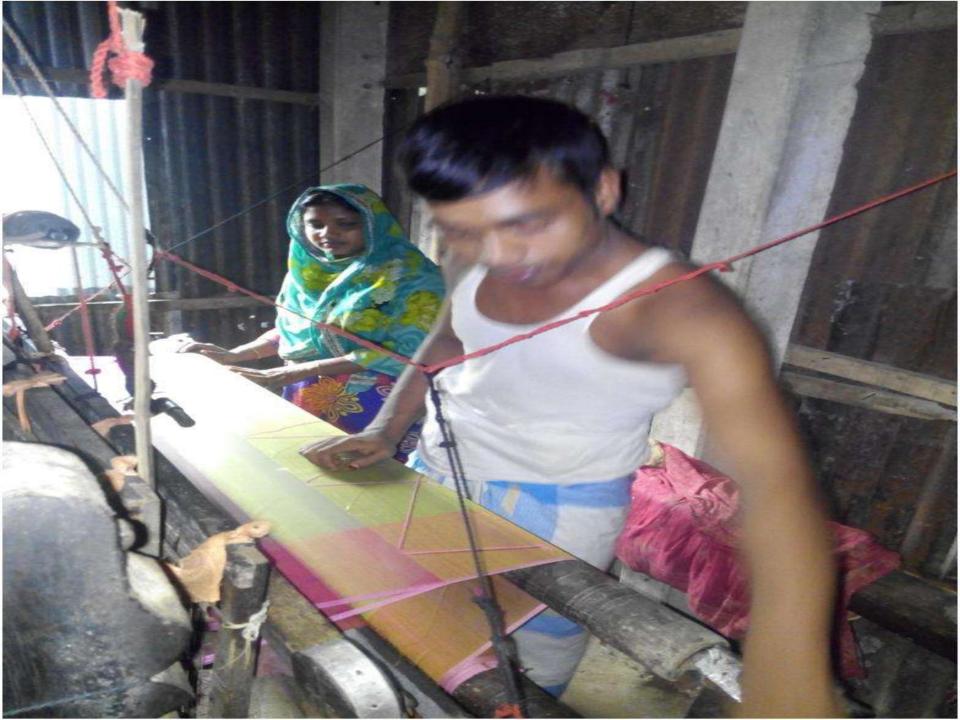

Proposed NU Business Name : **Mamun Jamdani House** Business Category: **Clothing, Footwear & Apparels** 

## **PROPOSED NOBIN UDYOKTA BUSINESS INFO**

| Business Name                                                | : | Mamun Jamdani House                                                                      |
|--------------------------------------------------------------|---|------------------------------------------------------------------------------------------|
| Address/ Location                                            | : | Moirab, paragaon, Masumabad, Rupganj, Narayanganj.                                       |
| Total Investment in BDT                                      | : | Tk. 429,000                                                                              |
| Financing                                                    | : | Self Tk. 279,000 (from existing business)<br>Required Investment Tk. 150,000 (as equity) |
| Present salary/drawings from business                        | : | Taka 20,000 (twenty thousand)                                                            |
| Proposed Salary (estimates)                                  | : | Taka 20,000 (twenty thousand)                                                            |
| Proposed Business<br>Implementation Plan                     |   |                                                                                          |
| (i) % of present gross profit margin                         | : | On products 40%.                                                                         |
| (ii) Estimated % of proposed gross profit margin             | : | On products 40%.                                                                         |
| (iii) In future risk mgt. plan<br>(from fire, disaster etc.) | : |                                                                                          |