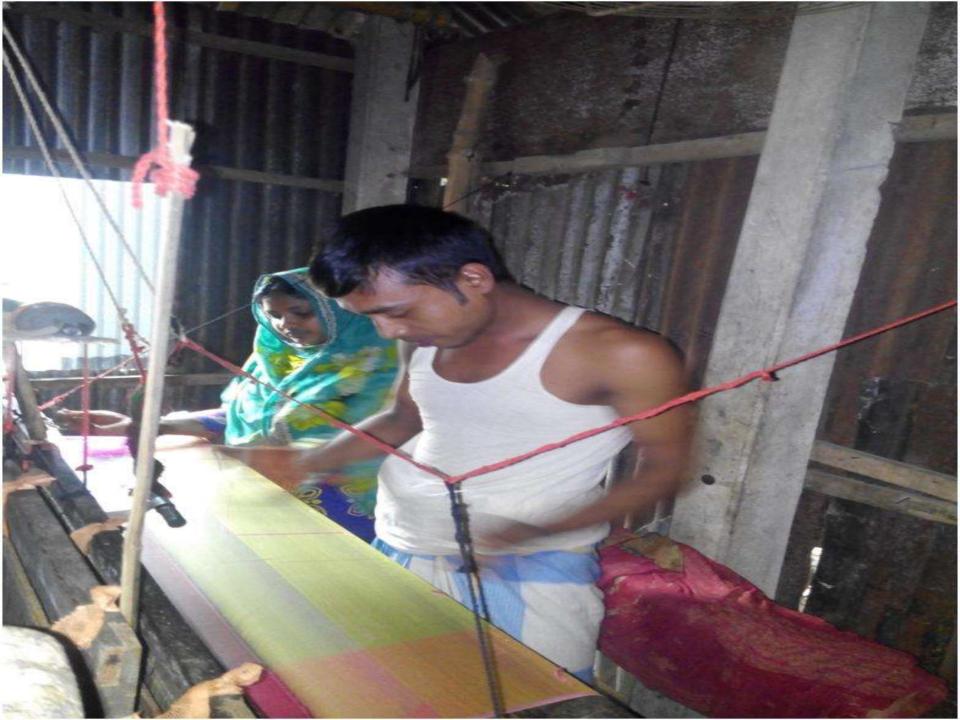

Proposed NU Business Name : **Mamun Jamdani House** Business Category: **Clothing, Footwear & Apparels** 

## **PROPOSED NOBIN UDYOKTA BUSINESS INFO**

| Business Name                                                | : | Mamun Jamdani House                                                                      |
|--------------------------------------------------------------|---|------------------------------------------------------------------------------------------|
| Address/ Location                                            | : | Moirab, paragaon, Masumabad, Rupganj, Narayanganj.                                       |
| Total Investment in BDT                                      | : | Tk. 429,000                                                                              |
| Financing                                                    | : | Self Tk. 279,000 (from existing business)<br>Required Investment Tk. 150,000 (as equity) |
| Present salary/drawings from business                        | : | Taka 20,000 (twenty thousand)                                                            |
| Proposed Salary (estimates)                                  | : | Taka 20,000 (twenty thousand)                                                            |
| Proposed Business<br>Implementation Plan                     |   |                                                                                          |
| (i) % of present gross profit margin                         | : | On products 40%.                                                                         |
| (ii) Estimated % of proposed gross profit margin             | : | On products 40%.                                                                         |
| (iii) In future risk mgt. plan<br>(from fire, disaster etc.) | : |                                                                                          |