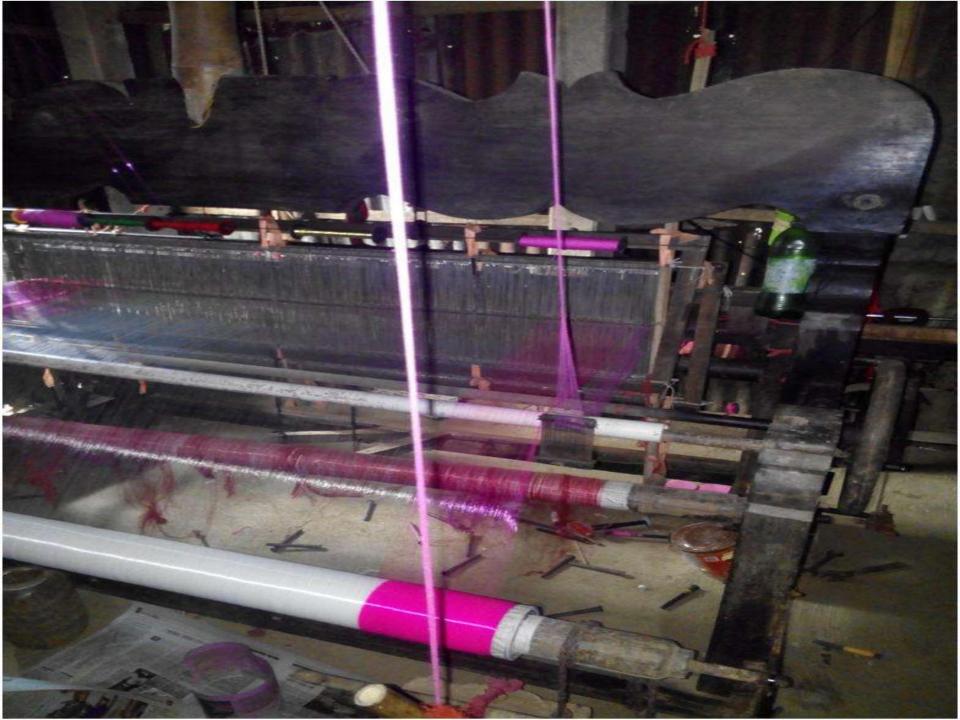

## **PRESENT & PROPOSED INVESTMENT BREAKDOWN**

| Particulars                                                                                                                         | Existing<br>Business                     | Proposed | Total   |         |  |
|-------------------------------------------------------------------------------------------------------------------------------------|------------------------------------------|----------|---------|---------|--|
| Existing                                                                                                                            | Proposed                                 | (BDT)    | (BDT)   | (BDT)   |  |
| Investment in products (Different types and bobin etc.)                                                                             | Different types of thread and bobin etc. | 107,835  | 80,000  | 187,835 |  |
| Investment in Machineries (weaving<br>machine - 2 pics, yarn coiling machine<br>- 2 pics, yarn roya - 2 pics, bulb and<br>fan etc.) | weaving machine - 2 pics                 | 90,400   | 70,000  | 160,400 |  |
| Cash in hand                                                                                                                        |                                          | 38,565   |         | 38,565  |  |
| Debtors (September, 2015 to at preser                                                                                               | nt)                                      | 13,000   |         | 13,000  |  |
| Decoration (fixture and fittings)                                                                                                   | 29,200                                   |          | 29,200  |         |  |
| Total Capita                                                                                                                        | al                                       | 279,000  | 150,000 | 429,000 |  |