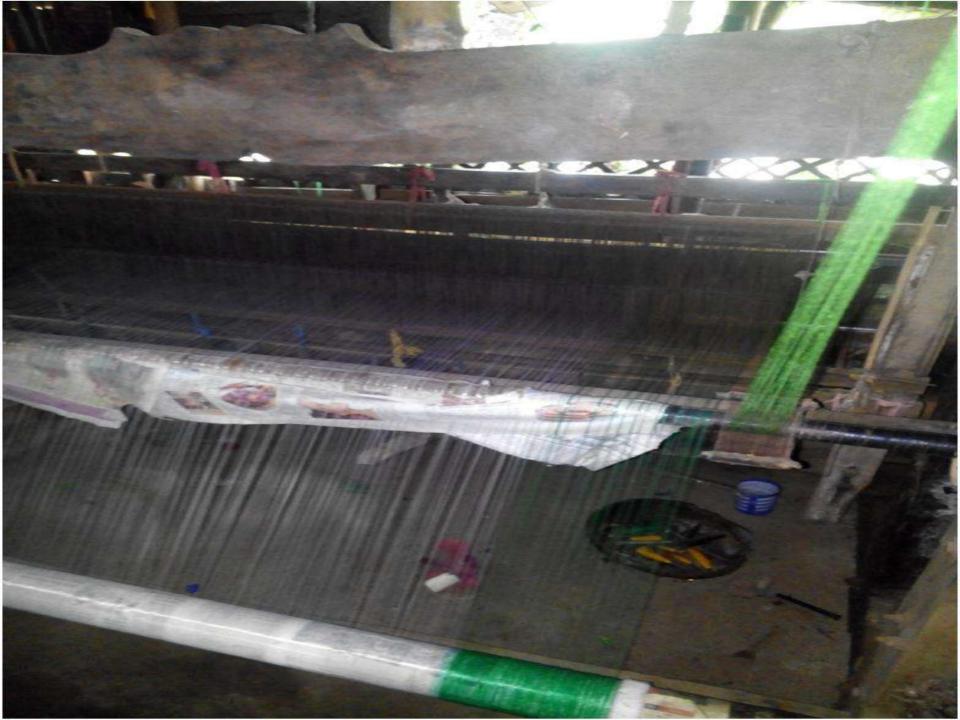

## **PROPOSED NOBIN UDYOKTA BUSINESS INFO**

| Business Name                                                | : | Mamun Jamdani House                                                                      |
|--------------------------------------------------------------|---|------------------------------------------------------------------------------------------|
| Address/ Location                                            | : | Moirab, paragaon, Masumabad, Rupganj, Narayanganj.                                       |
| Total Investment in BDT                                      | : | Tk. 429,000                                                                              |
| Financing                                                    | : | Self Tk. 279,000 (from existing business)<br>Required Investment Tk. 150,000 (as equity) |
| Present salary/drawings from business                        | : | Taka 20,000 (twenty thousand)                                                            |
| Proposed Salary (estimates)                                  | : | Taka 20,000 (twenty thousand)                                                            |
| Proposed Business<br>Implementation Plan                     |   |                                                                                          |
| (i) % of present gross profit margin                         | : | On products 40%.                                                                         |
| (ii) Estimated % of proposed gross profit margin             | : | On products 40%.                                                                         |
| (iii) In future risk mgt. plan<br>(from fire, disaster etc.) | : |                                                                                          |

## **PRESENT & PROPOSED INVESTMENT BREAKDOWN**

| Particulars                                                                                                                         | Existing<br>Business                     | Proposed | Total   |         |  |
|-------------------------------------------------------------------------------------------------------------------------------------|------------------------------------------|----------|---------|---------|--|
| Existing                                                                                                                            | Proposed                                 | (BDT)    | (BDT)   | (BDT)   |  |
| Investment in products (Different types and bobin etc.)                                                                             | Different types of thread and bobin etc. | 107,835  | 80,000  | 187,835 |  |
| Investment in Machineries (weaving<br>machine - 2 pics, yarn coiling machine<br>- 2 pics, yarn roya - 2 pics, bulb and<br>fan etc.) | weaving machine - 2 pics                 | 90,400   | 70,000  | 160,400 |  |
| Cash in hand                                                                                                                        |                                          | 38,565   |         | 38,565  |  |
| Debtors (September, 2015 to at preser                                                                                               | nt)                                      | 13,000   |         | 13,000  |  |
| Decoration (fixture and fittings)                                                                                                   | 29,200                                   |          | 29,200  |         |  |
| Total Capita                                                                                                                        | al                                       | 279,000  | 150,000 | 429,000 |  |