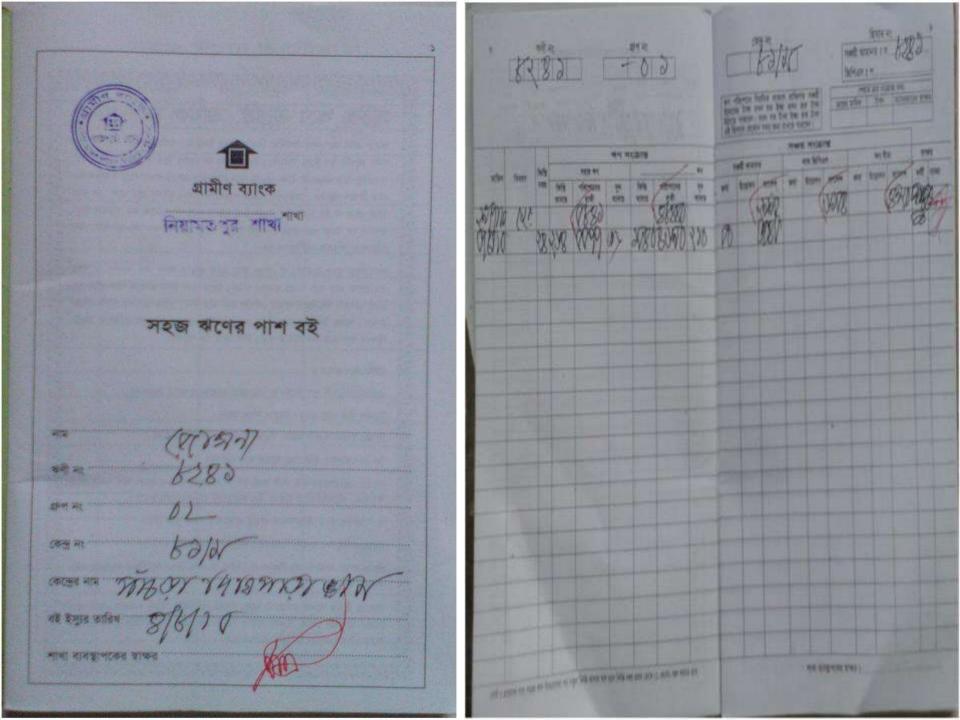

#### **BRIEF BIO OF THE PROPOSED NOBIN UDYOKTA**

| Name and address                                                                                                                      |   | Md. Al-Amin                                                                                                                                                                                                            |  |  |  |
|---------------------------------------------------------------------------------------------------------------------------------------|---|------------------------------------------------------------------------------------------------------------------------------------------------------------------------------------------------------------------------|--|--|--|
|                                                                                                                                       |   | Vill: Pachra, Union: 4 no Niamatpur, Post: Niamatpur,<br>Upazila: Niamatpur, District: Naogaon.                                                                                                                        |  |  |  |
| Age                                                                                                                                   |   | 22 Years                                                                                                                                                                                                               |  |  |  |
| Marital status                                                                                                                        | : | Married                                                                                                                                                                                                                |  |  |  |
| Children                                                                                                                              |   | Nil                                                                                                                                                                                                                    |  |  |  |
| No. of siblings:                                                                                                                      | : | 2 (two) Brothers and 2 (two) Sisters                                                                                                                                                                                   |  |  |  |
| Parent's and GB related Info:<br>(i) Who is GB member<br>(ii) Mother's name<br>(iii) Father's name<br>(iv) GB member's info           |   | MotherVFatherMst. Josna BegumMd. Abdul MazidBranch: Pachra Dighipara, Niamatpur, Centre # 81/moLoan no.: 8241, Member since March 25, 2008First Ioan: Tk. 5,000Existing Ioan: Tk. 70,000, Outstanding Ioan: Tk. 24,264 |  |  |  |
| Further Information:<br>(v) Who pays GB loan installment<br>(vi) Mobile lady<br>(vii) Grameen Education Loan<br>(viii) Any other loan | : | Entrepreneur's father<br>No<br>Nil<br>Nil                                                                                                                                                                              |  |  |  |