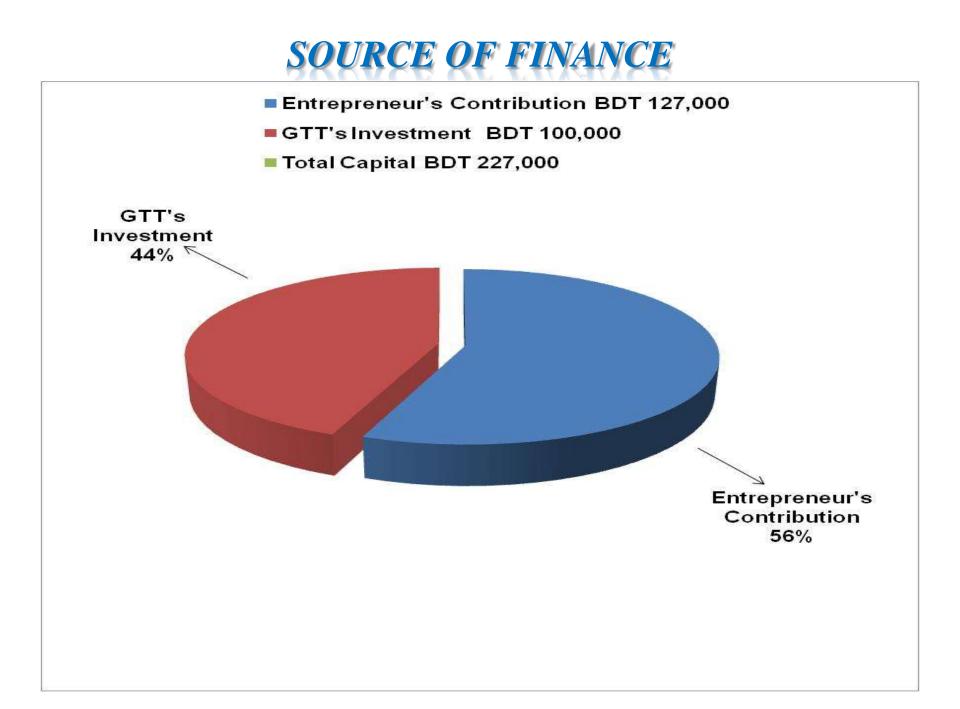

## **PRESENT & PROPOSED INVESTMENT BREAKDOWN**

| Particulars                                                                                                    |                                     |         | Proposed<br>(BDT) | Total<br>(BDT) |  |
|----------------------------------------------------------------------------------------------------------------|-------------------------------------|---------|-------------------|----------------|--|
| Existing                                                                                                       | Proposed                            | (BDT)   |                   |                |  |
| Investment in products (shopping<br>bag, jute paper, money receipt book,<br>poster, cartoon box and frame etc) | ag, jute paper, money receipt book, |         |                   | 135,095        |  |
| Investment in Machineries (computer machine, skin machine. Bulb and fan                                        | 42,650                              |         | 42,650            |                |  |
| Cash in hand                                                                                                   | 7,425                               |         | 7,425             |                |  |
| Debtors (July, 2015 to at present)                                                                             |                                     |         |                   | 9,690          |  |
| Decoration (fixture and fittings)                                                                              | 2,140                               |         | 2,140             |                |  |
| Advance for shop                                                                                               | 30,000                              |         | 30,000            |                |  |
| Total Ca                                                                                                       | 127,000                             | 100,000 | 227,000           |                |  |