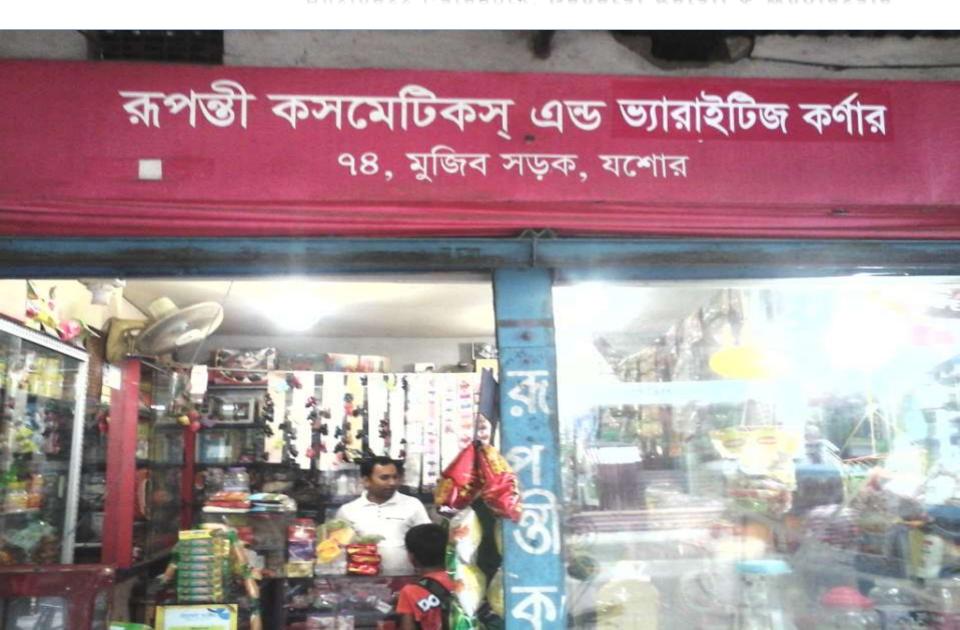

Proposed NU Business Name : Ruponti Cosmetics & Varieties Corner

Business Category: General Retail & Wholesale

## PROPOSED NOBIN UDYOKTA BUSINESS INFO

| Business Name                                                |   | Ruponti Cosmetics & Varieties Corner                                                  |
|--------------------------------------------------------------|---|---------------------------------------------------------------------------------------|
| Address/ Location                                            | : | Muzib Sorok, Sadar, Jessore.                                                          |
| Total Investment in BDT                                      | : | Tk. 413,000                                                                           |
| Financing                                                    | : | Self Tk. 293,000 (from existing business) Required Investment Tk. 120,000 (as equity) |
| Present salary/drawings from business                        | : | BDT 3,000 (Three thousand)                                                            |
| Proposed Salary                                              | : | BDT 4,000 (Four thousand)                                                             |
| Proposed Business Implementation Plan                        |   |                                                                                       |
| (i) % of present gross profit margin                         | : | On an Average (Products-Grocery, Cosmetics & Others) 14%                              |
| (ii) Estimated % of proposed gross profit margin             | : | On an Average (Products-Grocery, Cosmetics & Others) 14%                              |
| (iii) In future risk mgt. plan<br>(from fire, disaster etc.) | : |                                                                                       |