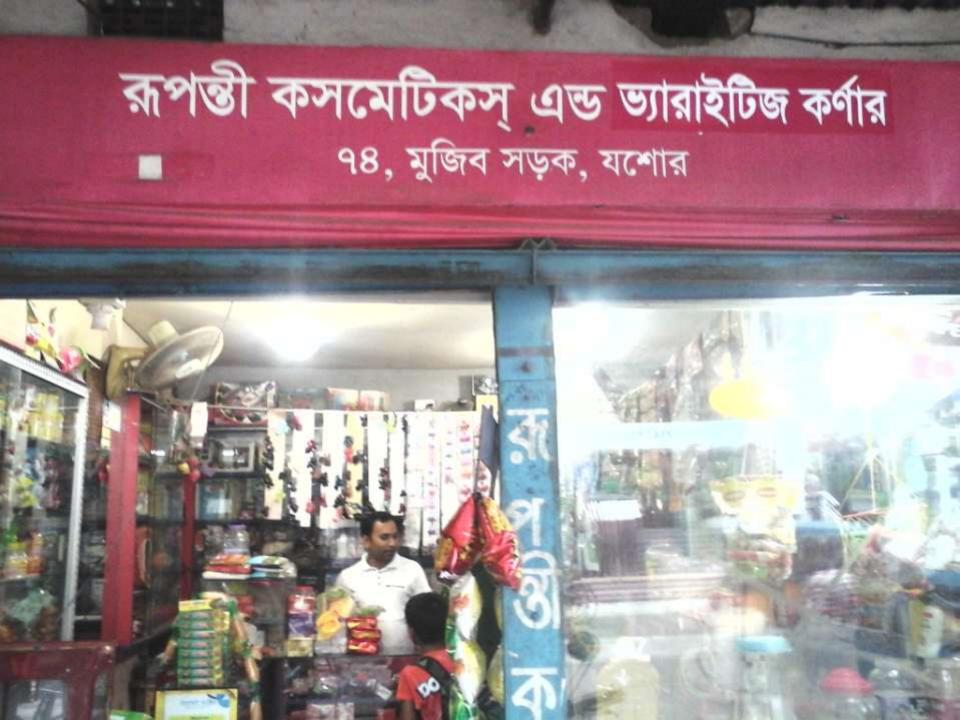

Proposed NU Business Name : Ruponti Cosmetics & Varieties Corner

Business Category: General Retail & Wholesale

## PROPOSED NOBIN UDYOKTA BUSINESS INFO

| Business Name                                                |   | Ruponti Cosmetics & Varieties Corner                                                  |
|--------------------------------------------------------------|---|---------------------------------------------------------------------------------------|
| Address/ Location                                            | : | Muzib Sorok, Sadar, Jessore.                                                          |
| Total Investment in BDT                                      | : | Tk. 413,000                                                                           |
| Financing                                                    | : | Self Tk. 293,000 (from existing business) Required Investment Tk. 120,000 (as equity) |
| Present salary/drawings from business                        | : | BDT 3,000 (Three thousand)                                                            |
| Proposed Salary                                              | : | BDT 4,000 (Four thousand)                                                             |
| Proposed Business Implementation Plan                        |   |                                                                                       |
| (i) % of present gross profit margin                         | : | On an Average (Products-Grocery, Cosmetics & Others) 14%                              |
| (ii) Estimated % of proposed gross profit margin             | : | On an Average (Products-Grocery, Cosmetics & Others) 14%                              |
| (iii) In future risk mgt. plan<br>(from fire, disaster etc.) | : |                                                                                       |