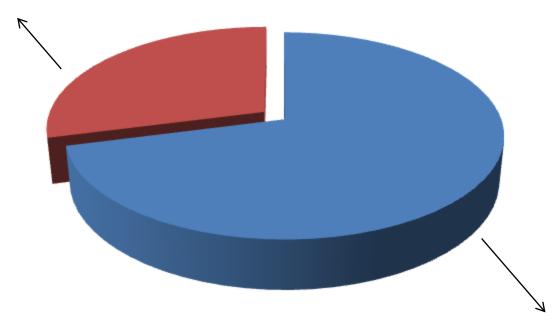

## SOURCE OF FINANCE

- Entrepreneur's Contribution BDT 293,000
- GTT's Investment BDT 120,000
- Total Capital BDT 413,000

GTT's Investment 29%

Entrepreneur's Contribution 71%