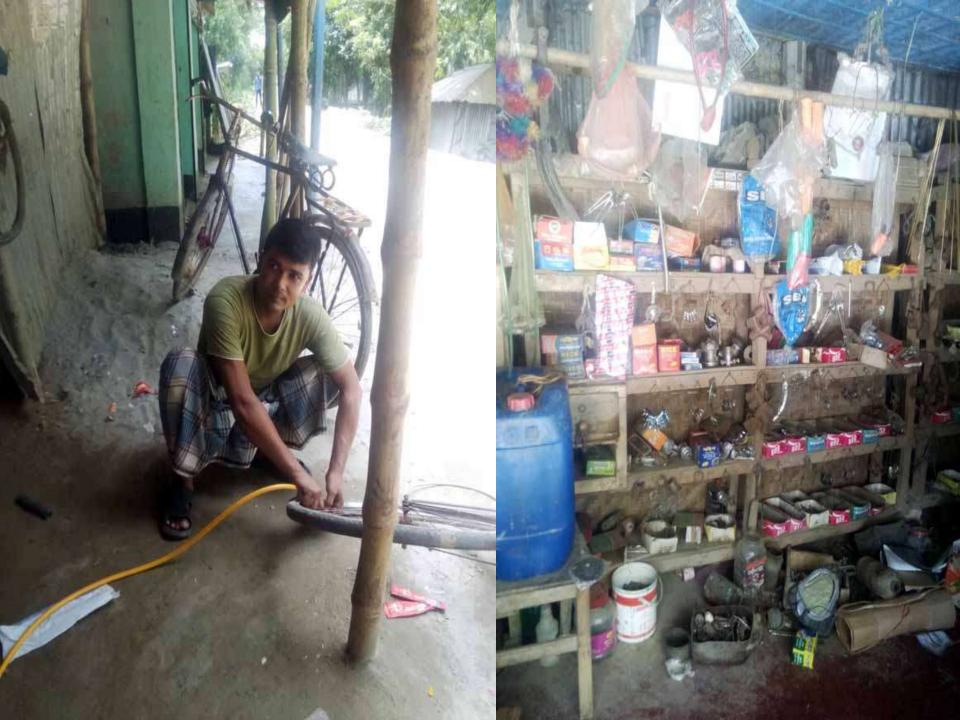

# Proposed NU Business Name : Saidur Cycle & Varieties Store

Business Category: General Retail & Wholesale and Telecom

## **PROPOSED NOBIN UDYOKTA BUSINESS INFO**

| Business Name                                                | : | Saidur Cycle & Varieties Store                                                                    |
|--------------------------------------------------------------|---|---------------------------------------------------------------------------------------------------|
| Address/ Location                                            | : | Kheyaghat bazar, Saghata, Gaibandha.                                                              |
| Total Investment in BDT                                      | : | Tk. 360,000                                                                                       |
| Financing                                                    | : | Self Tk. 240,000 (from existing business)<br>Required Investment Tk. 120,000 (as equity)          |
| Present salary/drawings from business                        | : | BDT 7,000 (Seven thousand)                                                                        |
| Proposed Salary                                              | : | BDT 8,000 (Eight thousand)                                                                        |
| Proposed Business<br>Implementation Plan                     |   |                                                                                                   |
| (i) % of present gross profit margin                         | : | On products (Electronics item, mobile accessories & renting Cycle) 35%, Servicing 70% bkash 100%. |
| (ii) Estimated % of proposed gross profit margin             | : | On products (Electronics item, mobile accessories & renting Cycle) 35%, Servicing 70% bkash 100%. |
| (iii) In future risk mgt. plan<br>(from fire, disaster etc.) | : |                                                                                                   |

## PRESENT & PROPOSED INVESTMENT BREAKDOWN

| Particulars                                                                                                                                                                                      |                                        |        | Proposed<br>(BDT) | Total<br>(BDT) |
|--------------------------------------------------------------------------------------------------------------------------------------------------------------------------------------------------|----------------------------------------|--------|-------------------|----------------|
| Existing                                                                                                                                                                                         | Proposed                               |        |                   |                |
| Investment in products (checkball,<br>multiplug, super glue, capacitor,<br>exercise book, pan, candle, door<br>lock, regulator, mobile accessories,<br>cycle parts and others materials<br>etc.) | Electronics Product & Cycle parts etc. | 69,589 | 70,000            | 139,589        |
| Investment in bkash                                                                                                                                                                              | 50,000                                 | 50,000 | 100,000           |                |
| Investment in Machineries (mobile set -4 pieces, Wind machine, drill machine fan, T.V, Cycle-20-for renting and others parts etc.)                                                               |                                        |        | -                 | 99,000         |
| Cash in hand                                                                                                                                                                                     | 1,881                                  | _      | 1,881             |                |
| Debtors (Since May, 2015 to at Present)                                                                                                                                                          |                                        |        | -                 | 11,730         |
| Decoration (fixture and fittings)                                                                                                                                                                |                                        |        | -                 | 7,800          |
| Total Capital                                                                                                                                                                                    |                                        |        | 120,000           | 360,000        |