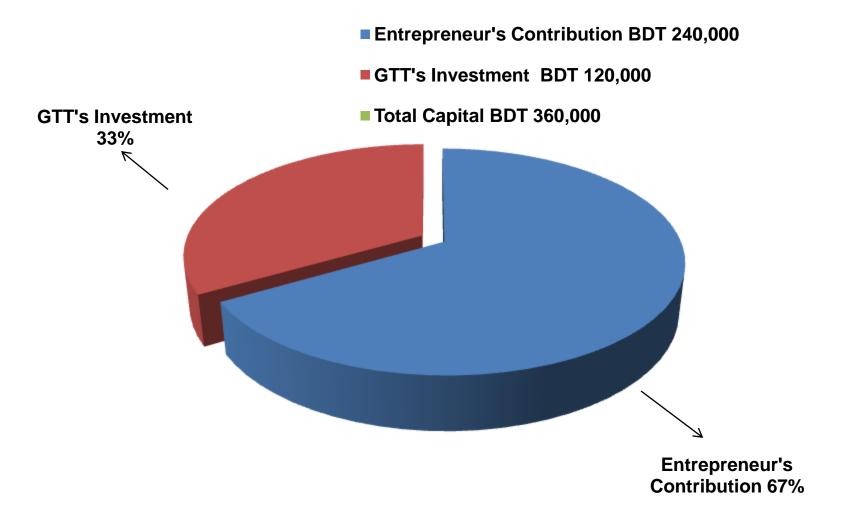

## PRESENT & PROPOSED INVESTMENT BREAKDOWN

| Particulars                                                                                                                                                                                      |                                        |        | Proposed<br>(BDT) | Total<br>(BDT) |
|--------------------------------------------------------------------------------------------------------------------------------------------------------------------------------------------------|----------------------------------------|--------|-------------------|----------------|
| Existing                                                                                                                                                                                         | Proposed                               |        |                   |                |
| Investment in products (checkball,<br>multiplug, super glue, capacitor,<br>exercise book, pan, candle, door<br>lock, regulator, mobile accessories,<br>cycle parts and others materials<br>etc.) | Electronics Product & Cycle parts etc. | 69,589 | 70,000            | 139,589        |
| Investment in bkash                                                                                                                                                                              | 50,000                                 | 50,000 | 100,000           |                |
| Investment in Machineries (mobile set -4 pieces, Wind machine, drill machine fan, T.V, Cycle-20-for renting and others parts etc.)                                                               |                                        |        | -                 | 99,000         |
| Cash in hand                                                                                                                                                                                     | 1,881                                  | _      | 1,881             |                |
| Debtors (Since May, 2015 to at Present)                                                                                                                                                          |                                        |        | -                 | 11,730         |
| Decoration (fixture and fittings)                                                                                                                                                                |                                        |        | -                 | 7,800          |
| Total Capital                                                                                                                                                                                    |                                        |        | 120,000           | 360,000        |