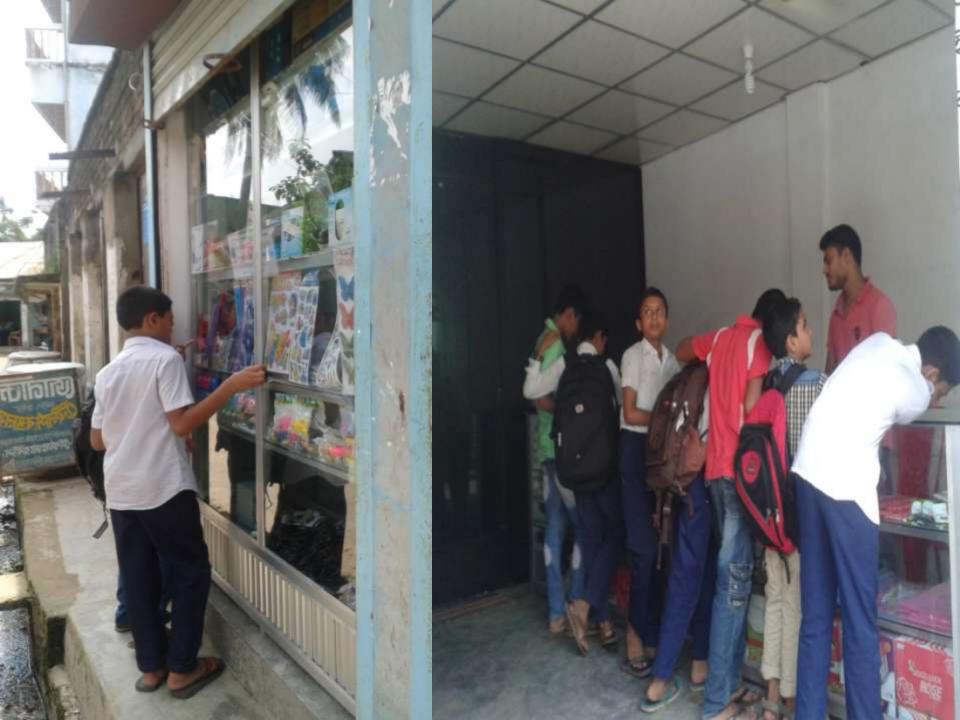

# Proposed NU Business Name : Digital IT Park And Solution Centre

Business Category: Telecom & IT support

# PROPOSED NOBIN UDYOKTA BUSINESS INFO

| Business Name                                                | : | Digital IT Park And Solution Centre                                                   |
|--------------------------------------------------------------|---|---------------------------------------------------------------------------------------|
| Address/ Location                                            | : | Burichong market, Burichong, Comilla                                                  |
| Total Investment in BDT                                      | : | Tk. 668,600                                                                           |
| Financing                                                    | : | Self Tk. 468,600 (from existing business) Required Investment Tk. 200,000 (as equity) |
| Present salary/drawings from business                        | : | BDT 5,000 (five thousand)                                                             |
| Proposed Salary                                              | : | BDT 7,000 (seven thousand)                                                            |
| Proposed Business Implementation Plan                        |   |                                                                                       |
| (i) % of present gross profit margin                         | : | On products 15%, Online servicing 50%, Computer training 50%.                         |
| (ii) Estimated % of proposed gross profit margin             | : | On products 15%, Online servicing 50%, Computer training 50% and Photocopy 60%        |
| (iii) In future risk mgt. plan<br>(from fire, disaster etc.) | : |                                                                                       |