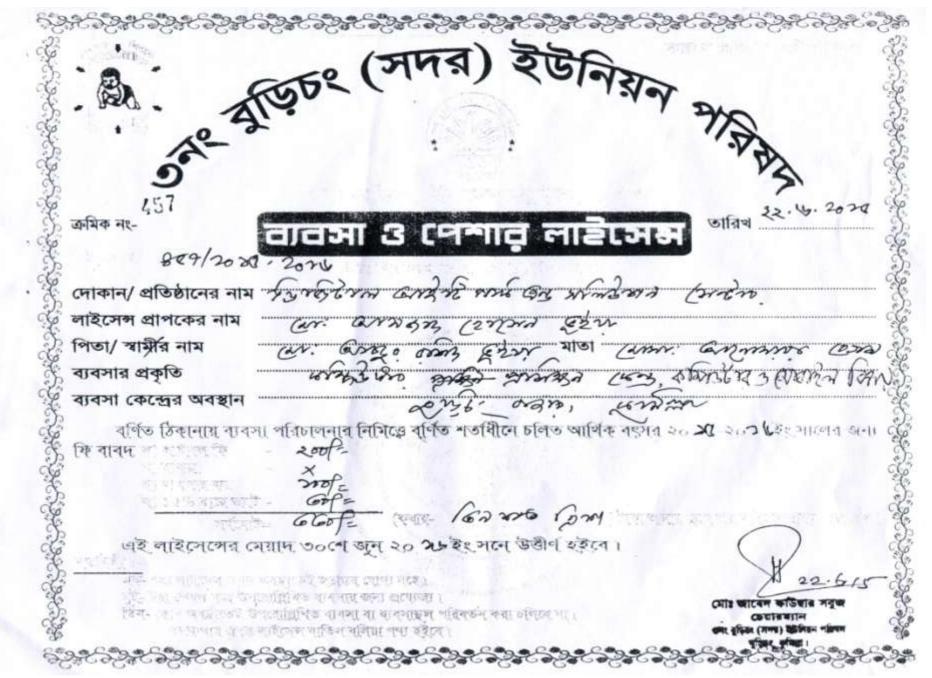

# PROPOSED NOBIN UDYOKTA BUSINESS INFO

| Business Name                                                | : | Digital IT Park And Solution Centre                                                   |
|--------------------------------------------------------------|---|---------------------------------------------------------------------------------------|
| Address/ Location                                            | : | Burichong market, Burichong, Comilla                                                  |
| Total Investment in BDT                                      | : | Tk. 668,600                                                                           |
| Financing                                                    | : | Self Tk. 468,600 (from existing business) Required Investment Tk. 200,000 (as equity) |
| Present salary/drawings from business                        | : | BDT 5,000 (five thousand)                                                             |
| Proposed Salary                                              | : | BDT 7,000 (seven thousand)                                                            |
| Proposed Business Implementation Plan                        |   |                                                                                       |
| (i) % of present gross profit margin                         | : | On products 15%, Online servicing 50%, Computer training 50%.                         |
| (ii) Estimated % of proposed gross profit margin             | : | On products 15%, Online servicing 50%, Computer training 50% and Photocopy 60%        |
| (iii) In future risk mgt. plan<br>(from fire, disaster etc.) | : |                                                                                       |