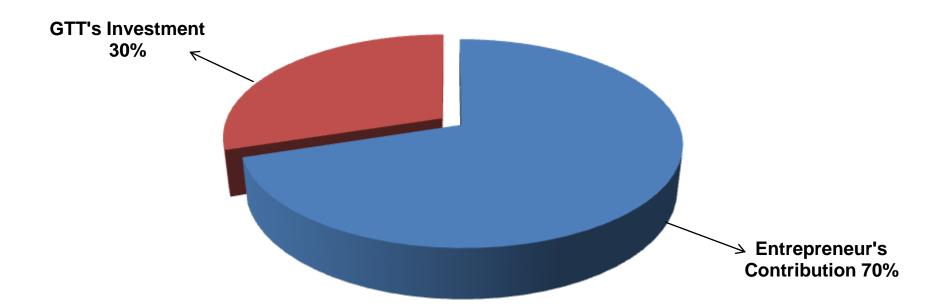

# SOURCE OF FINANCE

- Entrepreneur's Contribution BDT 468,600
- GTT's Investment BDT 200,000 Total Capital BDT 668,600