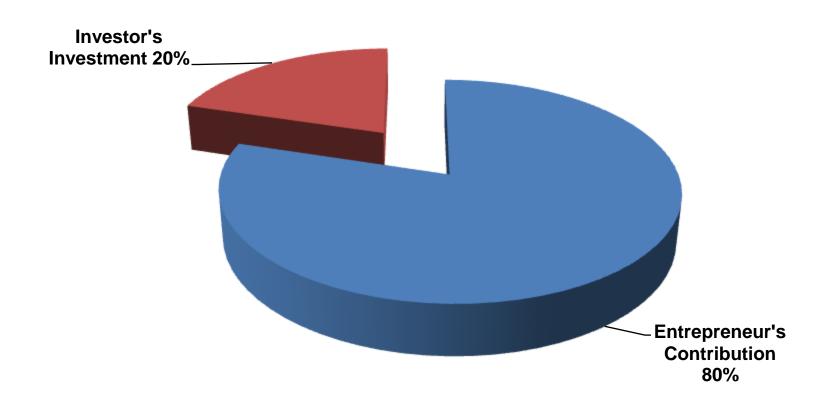

### SOURCE OF FINANCE

- Entrepreneur's Contribution BDT394,000
- Investor's Investment BDT 100,000
- Total Capital BDT 494,000