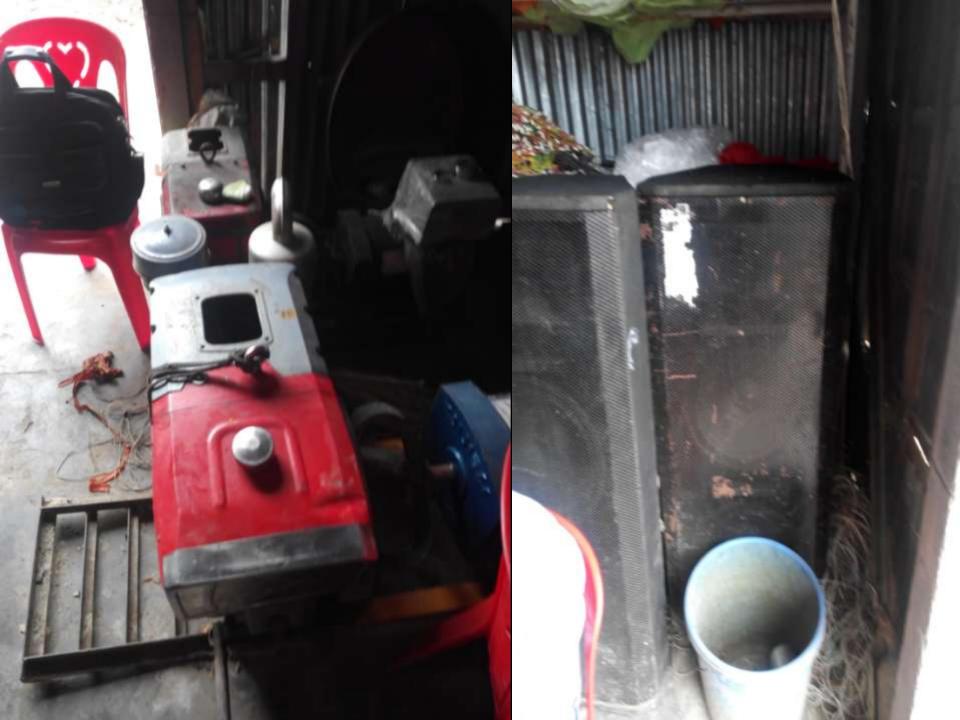

### PRESENT & PROPOSED INVESTMENT BREAKDOWN

| Particula                                                                           | Existing<br>Business<br>(BDT)         | Proposed<br>(BDT) | Total (BDT) |           |
|-------------------------------------------------------------------------------------|---------------------------------------|-------------------|-------------|-----------|
| Existing                                                                            | Proposed                              |                   |             |           |
| Investment in decorator products (Chair, Table Sospen, Samiana, Jharbati wire etc.) | e, Plate, Glass, Bowl, Jug, Spoon,    | 343,200           | _           | 343,200   |
| Investment in machineries (Fan, light etc.)                                         |                                       | 29,800            | _           | 29,800    |
| Investment in Indian box set-Speaker (2 ps.)                                        | Investment in New Speaker JBL (2 ps.) | 60,000            | 100,000     | 160,000   |
| Investment in Van (for carrying goods-Decora                                        | tion item)                            | 10,000            | _           | 10,000    |
| Investment in Generator (2 ps for lighting)                                         |                                       | 50,000            |             | 50,000    |
| Cash in Hand                                                                        |                                       | 2,800             | _           | 2,800     |
| Decoration                                                                          |                                       | 11,700            | _           | 11,700    |
| Debtors (Since August, 2015 to at Present)                                          |                                       | 6,500             | <u>-</u>    | 6,500     |
| Creditors (Since April, 2015 to at Present)                                         |                                       | (50,000)          | -           | (50,000)  |
| GB Outstanding Loan                                                                 |                                       | (100,000)         | -           | (100,000) |
| Advance for shop                                                                    |                                       | 30,000            |             | 30,000    |
| Total Capi                                                                          | tal                                   | 394,000           | 100,000     | 494,000   |